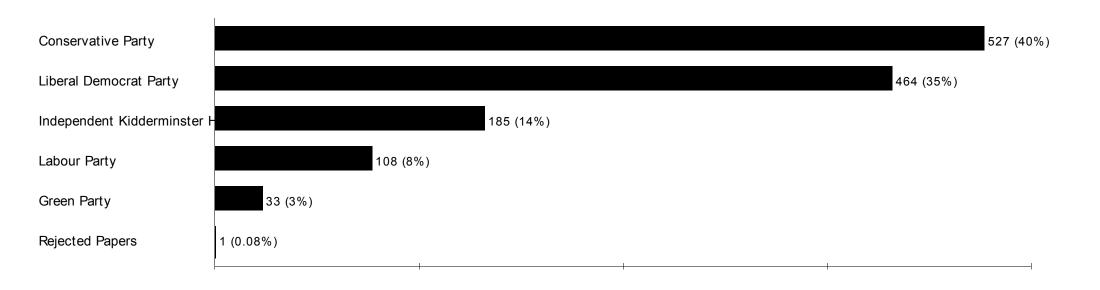

## DISTRICT OF WYRE FOREST DISTRICT COUNCIL ELECTION

Date: 27th October 2005

| DISTRICT                                       |                            | Candidates                                                                        | Description                                                                           | Votes Cas               | Votes Cast |  |
|------------------------------------------------|----------------------------|-----------------------------------------------------------------------------------|---------------------------------------------------------------------------------------|-------------------------|------------|--|
| Aggborough & Spennells                         |                            | John Aston                                                                        | The Conservative Party Candidate                                                      | 527                     | Elected    |  |
| Electorate<br>Seats<br>Ballot Papers<br>% Poll | 5347<br>1<br>1318<br>24.65 | Howard James Martin  Adrian Mark Sewell  Katherine Spohrer  Samantha Jayne Walker | Independent Health Concern  The Labour Party Candidate  Green Party  Liberal Democrat | 185<br>108<br>33<br>464 |            |  |
|                                                |                            | Samantha Sayne Walker                                                             | Liberal Democrat                                                                      | 404                     |            |  |

## District of Wyre Forest District Council Election - Thursday, 27th October 2005 Aggborough & Spennells Ward

Electorate 5347
Ballot Papers Issued 1318
Turnout 24.65%