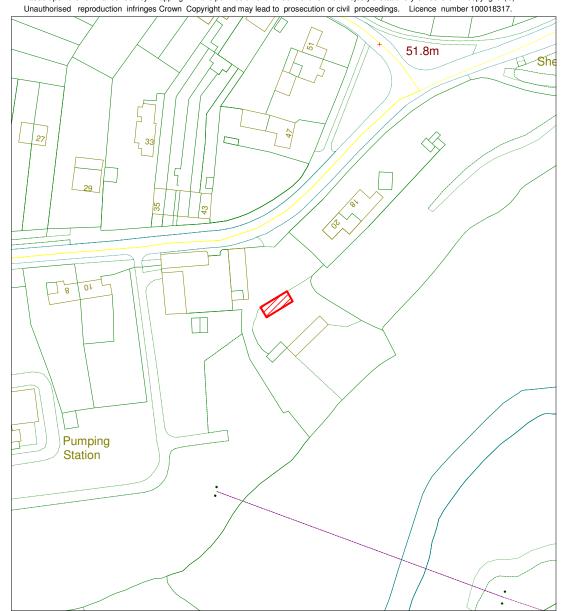

# 09/0066

Date:- 26 May 2009 OS sheet:- SO8278SE Scale:- 1:2500
Based upon the Ordnance Survey mapping with the permission of the Controller of Her Majesty's Stationery Office Crown copyright (C).

Unauthorised reproduction infringes Crown Copyright and may lead to prosecution or civil proceedings. Licence number 100018317.

PLANNING AND REGULATORY SERVICES DIRECTORATE Land off Puxton Drive Kidderminster DY11 5HY