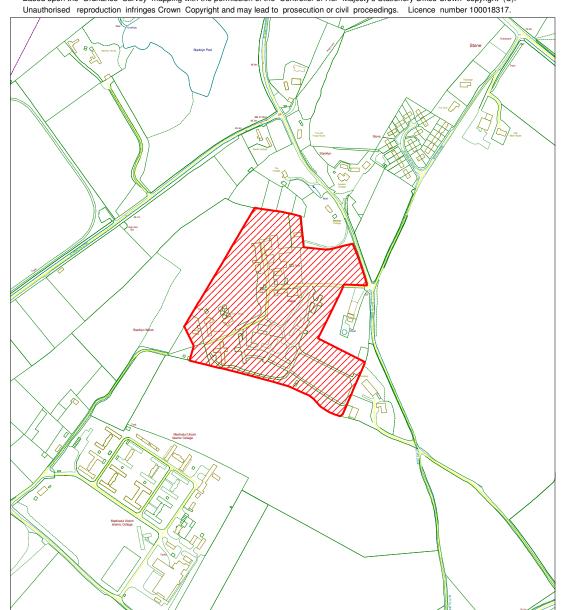

Unauthorised reproduction infringes Crown Copyright and may lead to prosecution or civil proceedings. Licence number 100018317. Gaymore Farm El Sub Sta Track LB

PLANNING AND REGULATORY SERVICES DIRECTORATE Land off Eleanor Harrison Drive Cookley DY10 3TY