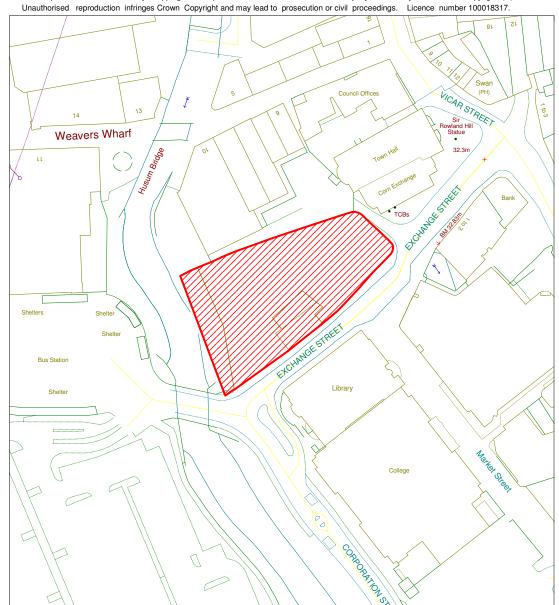

# 08/0963/0964/0965

Date:- 26 May 2009 OS sheet:- SO8376NW Scale:- 1:1000
Based upon the Ordnance Survey mapping with the permission of the Controller of Her Majesty's Stationery Office Crown copyright (C).

PLANNING AND REGULATORY SERVICES DIRECTORATE Brintons Ltd.
Exchange Street
Kidderminster