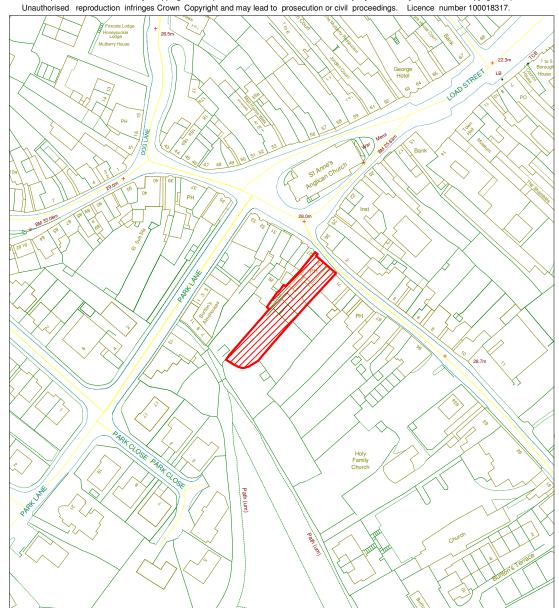

# 09/0230/0231

Date:- 26 May 2009 OS sheet:- SO7875SE Scale:- 1:1250
Based upon the Ordnance Survey mapping with the permission of the Controller of Her Majesty's Stationery Office Crown copyright (C).

PLANNING AND REGULATORY SERVICES DIRECTORATE
Talbot Inn
73 High Street
Bewdley
DY12 2DJ

09/0247

Date:- 26 May 2009 OS sheet:- SO8574 Scale:- 1:5000
Based upon the Ordnance Survey mapping with the permission of the Controller of Her Majesty's Stationery Office Crown copyright (C).