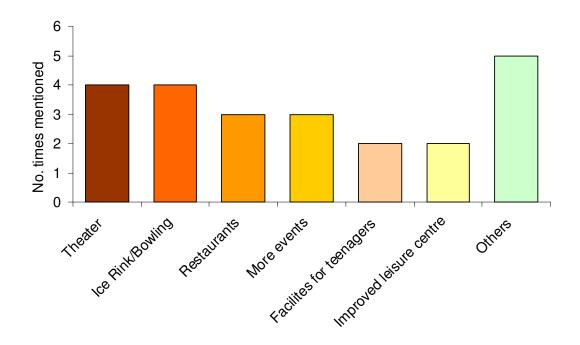

## Q8. What, if any, additional leisure/cultural/entertainment facilities would you like to see in the town?