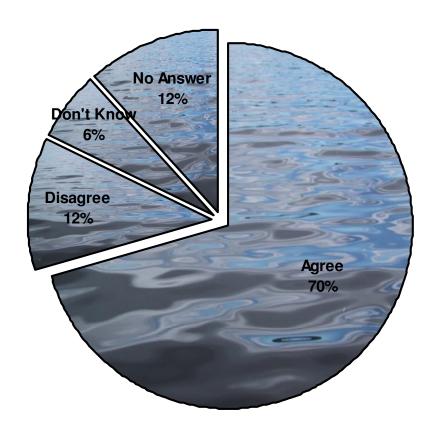

#### If so, where in the town centre do you feel they should be located?

Only 7 Responses – suggesting areas next to the canal and converting existing buildings

Q19. How much do you agree with the idea that developing the areas alongside the canal would help the town to make the most of this important feature?