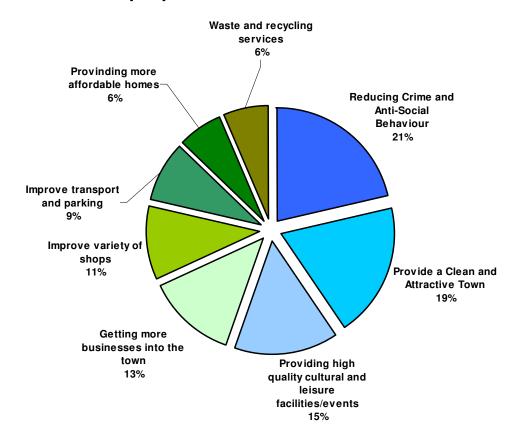

## Q15. Looking at the following list, which do you think should be the Council's top 3 priorities for the town centre?