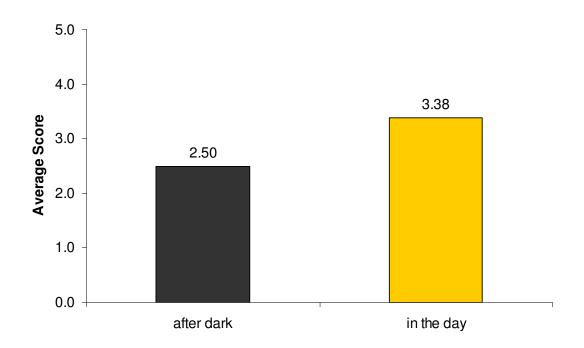

Q12. How strongly do you feel you belong to your immediate neighbourhood? (from 1 to 5)

Q13. How safe do you think the town centre is after dark/in the day? (from 1-5)

Q14. What, if anything, do you think would make the town centre feel safer (from 1-5)