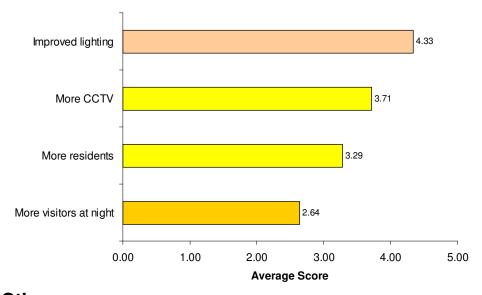

Q12. How strongly do you feel you belong to your immediate neighbourhood? (from 1 to 5)

Q13. How safe do you think the town centre is after dark/in the day? (from 1-5)

Q14. What, if anything, do you think would make the town centre feel safer (from 1-5)