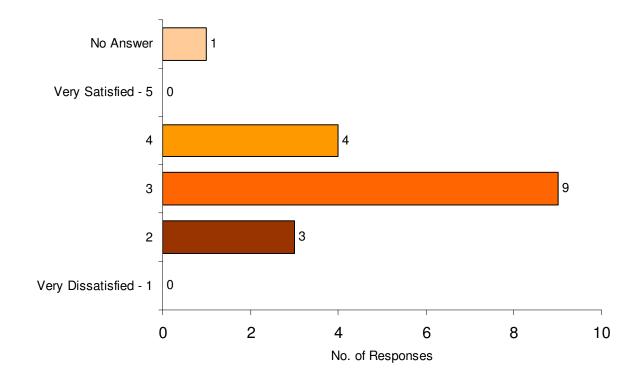

## Q1. From 1-5 how satisfied or dissatisfied are you with life in Kidderminster town centre?