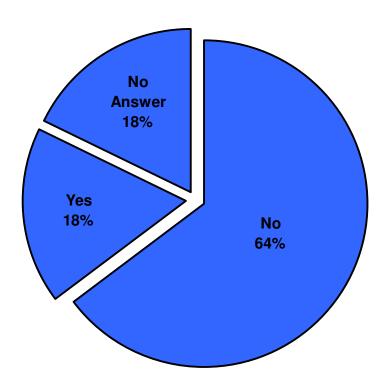

## Q9. Do you think more green space and trees would make the town centre a more attractive place to be?

Q10. Do you feel that there is a feeling of 'community' within the town centre?

Q11. How do you feel a sense of 'community' could be fostered in the town centre?