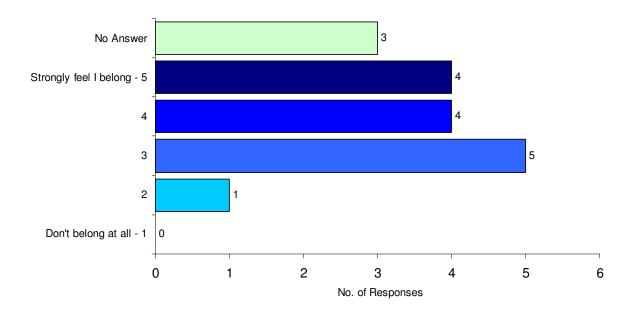

Q12. How strongly do you feel you belong to your immediate neighbourhood? (from 1 to 5)

Q13. How safe do you think the town centre is after dark/in the day? (from 1-5)

Q14. What, if anything, do you think would make the town centre feel safer (from 1-5)