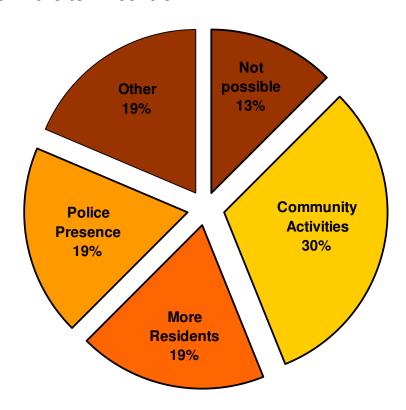

Q12. How strongly do you feel you belong to your immediate neighbourhood? (from 1 to 5)

Q13. How safe do you think the town centre is after dark/in the day? (from 1-5)

Q14. What, if anything, do you think would make the town centre feel safer (from 1-5)