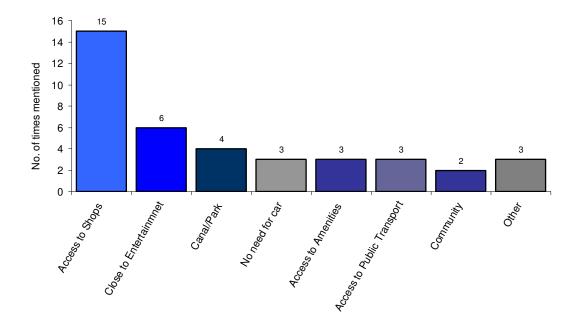

# Kidderminster Town Centre Residents Survey



**June 2010** 

#### **Survey Summary**

- Survey questionnaires delivered by hand to households located within the town centre.
- Over 100 households were contacted
- 51 responses received

#### **Survey Results**

## Q1. From 1-5 how satisfied or dissatisfied are you with life in Kidderminster town centre?



## Q2. In general, are you happy being located in the town centre, or would you prefer to move out?



#### Q3. What are the best 3 things about life in the town centre?



#### Q4. What are the worst 3 things about life in the town centre?



## Q5. In the town centre, to what extent, if at all, are you concerned about each of the following? (from 1-5)



#### Q6. What would be your top 3 priorities for improving life in the town centre?





#### Q7. How do you rate the level of provision of these services within the town centre? (from 1-5)



## Q8. What, if any, additional leisure/cultural/entertainment facilities would you like to see in the town?



## Q9. Do you think more green space and trees would make the town centre a more attractive place to be?



Q10. Do you feel that there is a feeling of 'community' within the town centre?



Q11. How do you feel a sense of 'community' could be fostered in the town centre?



Q12. How strongly do you feel y