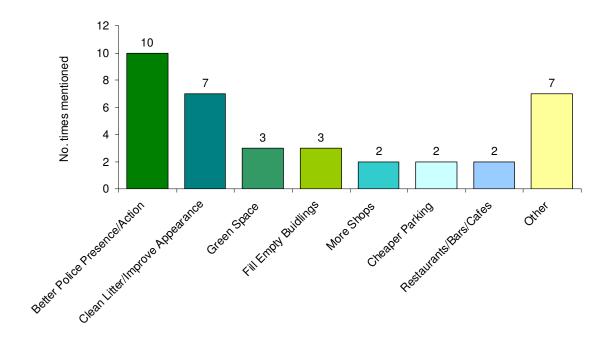

#### Q6. What would be your top 3 priorities for improving life in the town centre?