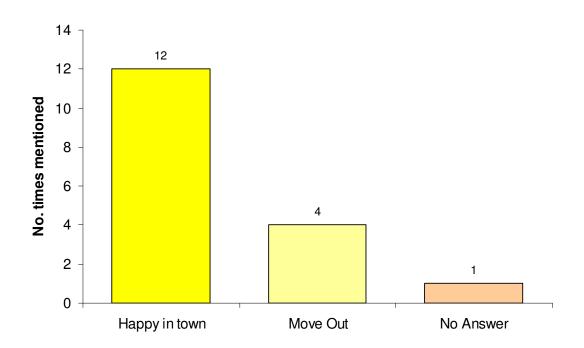

## Q2. In general, are you happy being located in the town centre, or would you prefer to move out?