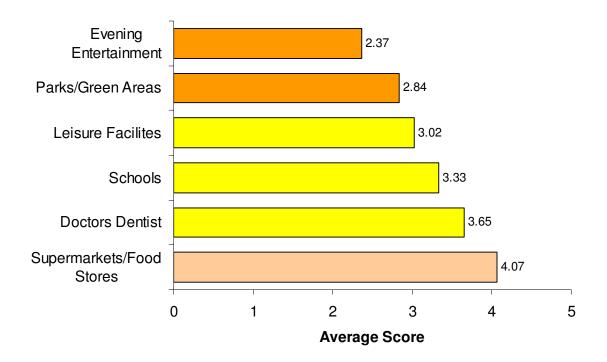

#### Q7. How do you rate the level of provision of these services within the town centre? (from 1-5)