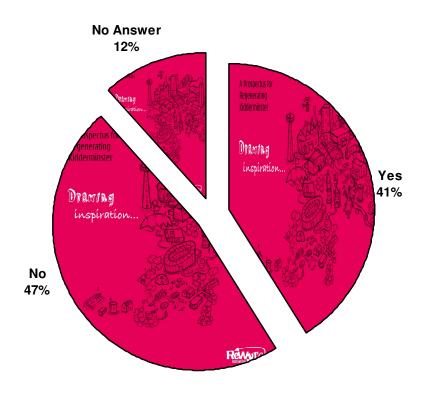

en space and trees would make the town centre a more attractive place to be?



Q10. Do you feel that there is a feeling of 'community' within the town centre?



Q11. How do you feel a sense of 'community' could be fostered in the town centre?



Q12. How strongly do you feel you belong to your immediate neighbourhood? (from 1 to 5)



Q13. How safe do you think the town centre is after dark/in the day? (from 1-5)



Q14. What, if anything, do you think would make the town centre feel safer (from 1-5)



#### Other...

5 written responses – suggesting an increased police presence and removal of anti-social behaviour

## Q15. Looking at the following list, which do you think should be the Council's top 3 priorities for the town centre?



#### Q16. Are you aware of the ReWyre Initiative?



# Q17. What areas in the town centre do you think should be the priority for regeneration? (from 1-5)



Q18. Do you agree that more houses should be built in the town centre?



#### If so, where in the town centre do you feel they should be located?

Only 7 Responses – suggesting areas next to the canal and converting existing buildings

Q19. How much do you agree with the idea that developing the areas alongside the canal would help the town to make the most of this important feature?