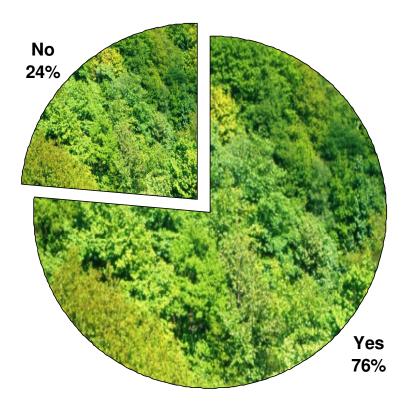

## Q9. Do you think more green space and trees would make the town centre a more attractive place to be?

Q10. Do you feel that there is a feeling of 'community' within the town centre?

Q11. How do you feel a sense of 'community' could be fostered in the town centre?