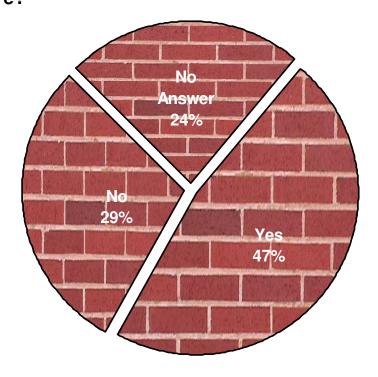

# Q17. What areas in the town centre do you think should be the priority for regeneration? (from 1-5)

Q18. Do you agree that more houses should be built in the town centre?