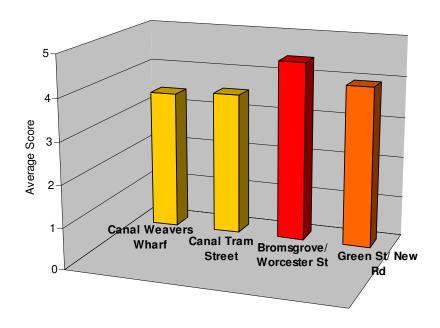

# Q17. What areas in the town centre do you think should be the priority for regeneration? (from 1-5)

Q18. Do you agree that more houses should be built in the town centre?