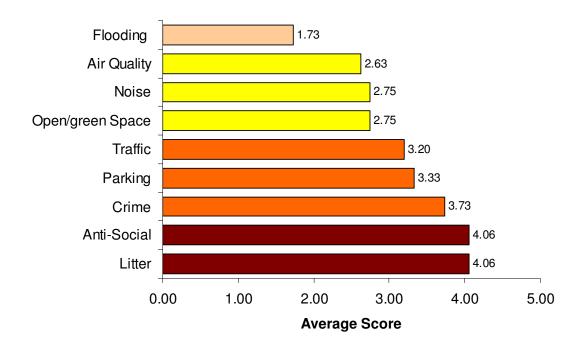

## Q5. In the town centre, to what extent, if at all, are you concerned about each of the following? (from 1-5)