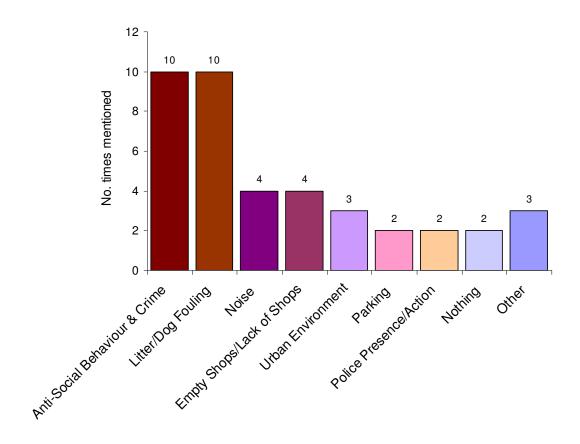

# Kidderminster Town Centre Residents Survey



**June 2010** 

#### **Survey Summary**

- Survey questionnaires delivered by hand to households located within the town centre.
- Over 100 households were contacted
- 51 responses received

#### **Survey Results**

## Q1. From 1-5 how satisfied or dissatisfied are you with life in Kidderminster town centre?



## Q2. In general, are you happy being located in the town centre, or would you prefer to move out?



#### Q3. What are the best 3 things about life in the town centre?



#### Q4. What are the worst 3 things about life in the town centre?



## Q5. In the town centre, to what extent, if at all, are you concerned about each of the following? (from 1-5)



#### Q6. What would be your top 3 priorities for improving life in the town centre?





#### Q7. How do you rate the level of provision of these services within the town centre? (from 1-5)



## Q8. What, if any, additional leisure/cultural/entertainment facilities would you like to see in the town?



## Q9. Do you think more green space and trees would make the town centre a more attractive place to be?



Q10. Do you feel that there is a feeling of 'community' within the town centre?



Q11. How do you feel a sense of 'community' could be fostered in the town centre?



Q12. How strongly do you feel you belong to your immediate neighbourhood? (from 1 to 5)



Q13. How sa