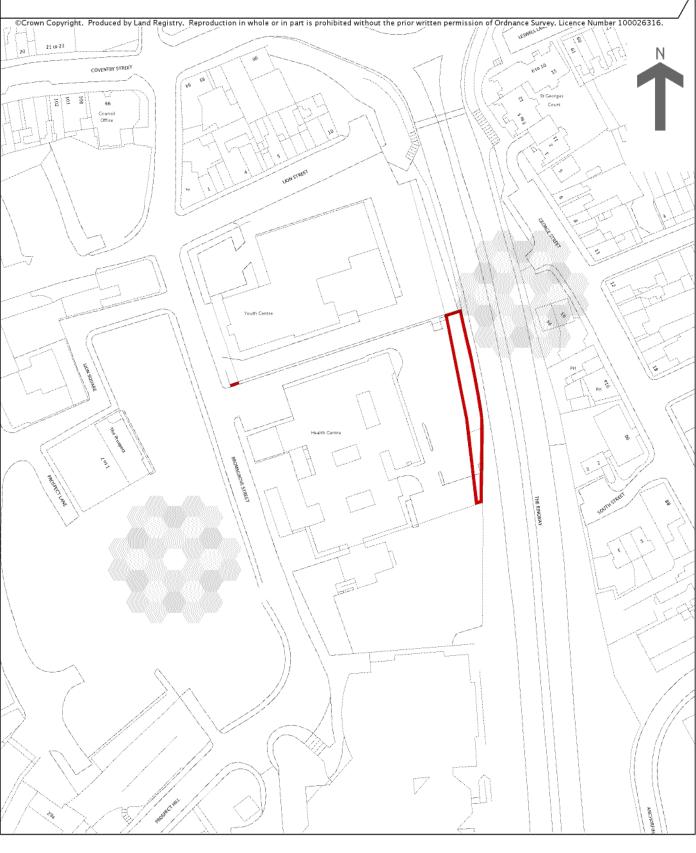

| Item decided:                                               |                                                                                                                                                                                                                                                                                |
|-------------------------------------------------------------|--------------------------------------------------------------------------------------------------------------------------------------------------------------------------------------------------------------------------------------------------------------------------------|
| Purchase of land to west side of The Ringway, Kidderminster |                                                                                                                                                                                                                                                                                |
| Officer who has taken the decision                          | Director of Economic Prosperity & Place                                                                                                                                                                                                                                        |
| Date of the decision                                        | 02/11/15                                                                                                                                                                                                                                                                       |
| Reason for the decision/alternatives considered             | The decision involved the purchase of two small pieces of land (see attached plan) as part of the land assembly for this part of the Eastern Gateway in order to ensure that no third party ownerships could impede the redevelopment of the land in public sector ownerships. |
| Date and source of Delegated Decision (if appropriate)      | Constitution, being less than £10,000.                                                                                                                                                                                                                                         |
| Council/Cabinet member consulted – if applicable            | Cllr John Campion                                                                                                                                                                                                                                                              |
| Any interest declared by the Consultee or officer           | None                                                                                                                                                                                                                                                                           |

## Land Registry Official copy of title plan

Title number WR128087 Ordnance Survey map reference SO8376NW Scale 1:1250

Administrative area **WORCESTERSHIRE**: **WYRE FOREST** 