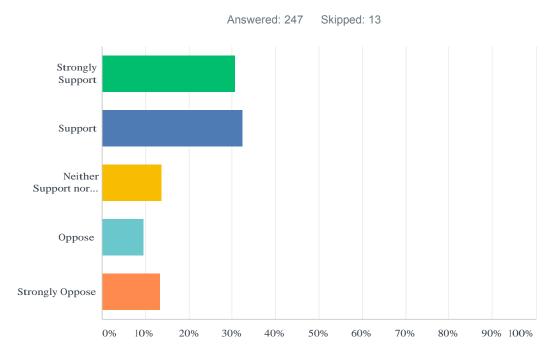

## Q3 Do you support a 1.94% increase in the District Council part of your bill in 2018-19 in order to safeguard front-line services?

| ANSWER CHOICES             | RESPONSES |
|----------------------------|-----------|
| Strongly Support           | 30.77% 76 |
| Support                    | 32.39% 80 |
| Neither Support nor Oppose | 13.77% 34 |
| Oppose                     | 9.72% 24  |
| Strongly Oppose            | 13.36% 33 |
| TOTAL                      | 247       |

| Strongly Support | 30% |
|------------------|-----|
| Support          | 32% |

**Question 4:** Would you support a slightly higher increase in Council Tax in future years if it was used to protect council services?