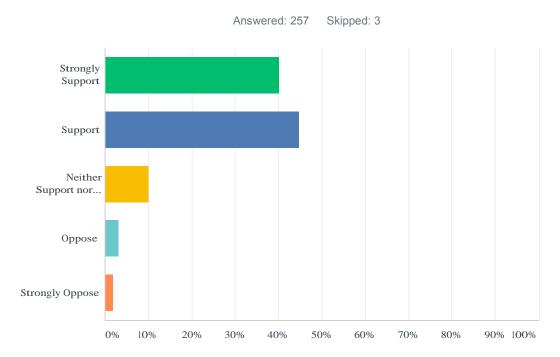

| ANSWER CHOICES             | RESPONSES |     |
|----------------------------|-----------|-----|
| Strongly Support           | 40.08%    | 103 |
| Support                    | 44.75%    | 115 |
| Neither Support nor Oppose | 10.12%    | 26  |
| Oppose                     | 3.11%     | 8   |
| Strongly Oppose            | 1.95%     | 5   |
| TOTAL                      |           | 257 |

Q2 We have a range of commercial services including offering trade waste collections, specialist tree services, roundabout sponsorship, room hire etc) to generate additional income. In 2018-19 we hope to raise an extra £50,000 income, rising to £75,000 in 2019-20 and £100,000 in 2020-21.Do you support increasing the target for the amount of income we generate by a further £50,000 in 2018-19?

| Strongly Support | 40% |
|------------------|-----|
| Support          | 45% |

**Question 3:** Do you support a 1.94% increase in the District Council part of your bill in 2018-19 in order to safeguard front-line services?