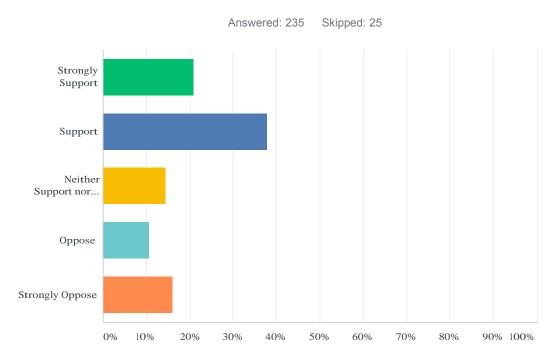

### Q7 Do you agree that the Community Leadership Fund should continue in 2018-19?

| ANSWER CHOICES             | RESPONSES |
|----------------------------|-----------|
| Strongly Support           | 20.85% 49 |
| Support                    | 37.87% 89 |
| Neither Support nor Oppose | 14.47% 34 |
| Oppose                     | 10.64% 25 |
| Strongly Oppose            | 16.17% 38 |
| TOTAL                      | 235       |