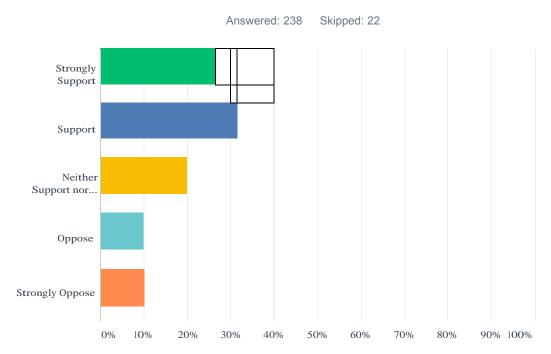

### Q1 Do you support our plans to make extra efficiency savings of £50,000 in 2018-19 with no impact on front-line services?

| ANSWER CHOICES             | RESPONSES |     |
|----------------------------|-----------|-----|
| Strongly Support           | 36.08%    | 92  |
| Support                    | 37.65%    | 96  |
| Neither Support nor Oppose | 14.51%    | 37  |
| Oppose                     | 7.06%     | 18  |
| Strongly Oppose            | 4.71%     | 12  |
| TOTAL                      |           | 255 |