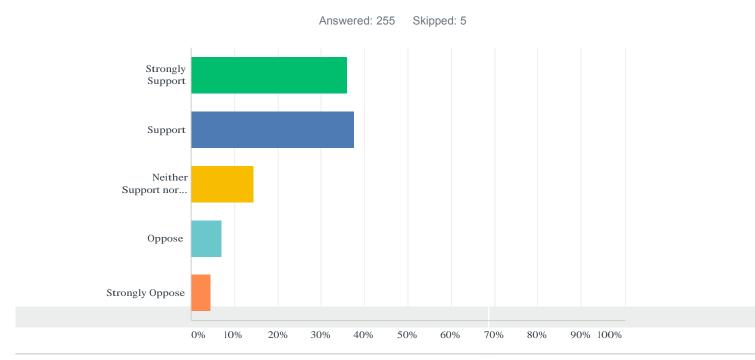

### Q1 Do you support our plans to make extra efficiency savings of £50,000 in 2018-19 with no impact on front-line services?

| ANSWER CHOICES             | RESPONSES |     |
|----------------------------|-----------|-----|
| Strongly Support           | 36.08%    | 92  |
| Support                    | 37.65%    | 96  |
| Neither Support nor Oppose | 14.51%    | 37  |
| Oppose                     | 7.06%     | 18  |
| Strongly Oppose            | 4.71%     | 12  |
| TOTAL                      |           | 255 |

### 5. BUDGET CONSULTATION RESULT DETAILS

5.1 The Council has invited comments on the budgets proposals presented to Cabinet on the 19<sup>th</sup> December 2017. A total of 260 respondents accessed the consultation. A summary of the responses (top two categories of response) is shown below. A full list of the questions and more detailed analysis is available in Appendix 1.

### Question 1: Do you support our plans to make extra efficiency savings of £50,000 in 2018-19?

| Strongly Support | 36% |
|------------------|-----|
| Support          | 38% |

*Question 2: Commercial income generation: Do you support increasing the target for the amount of income we generate by a further £50,000 in 2018-19?* 