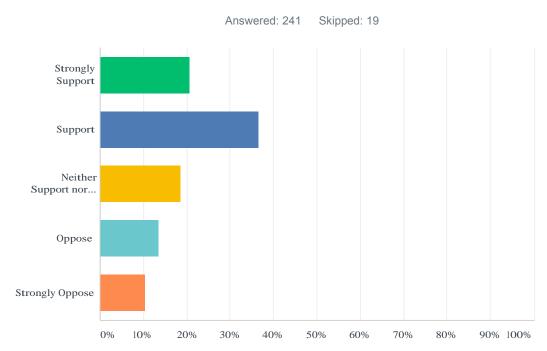

## Q5 Do you support setting aside £30,000 to fund the Community Safety Team pending a review on future funding?

| ANSWER CHOICES             | RESPONSES |
|----------------------------|-----------|
| Strongly Support           | 20.75% 50 |
| Support                    | 36.51% 88 |
| Neither Support nor Oppose | 18.67% 45 |
| Oppose                     | 13.69% 33 |
| Strongly Oppose            | 10.37% 25 |
| TOTAL                      | 241       |