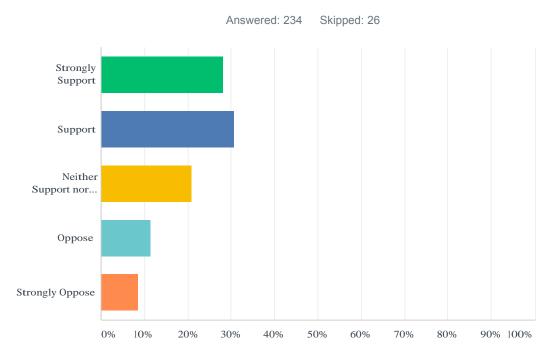

### Q8 Do you support investing funds to replace the boardwalk on Spennells Valley local nature reserve as part of our ongoing commitment to improving our outdoor spaces?

| ANSWER CHOICES             | RESPONSES |     |
|----------------------------|-----------|-----|
| Strongly Support           | 28.21%    | 66  |
| Support                    | 30.77%    | 72  |
| Neither Support nor Oppose | 20.94%    | 49  |
| Oppose                     | 11.54%    | 27  |
| Strongly Oppose            | 8.55%     | 20  |
| TOTAL                      |           | 234 |