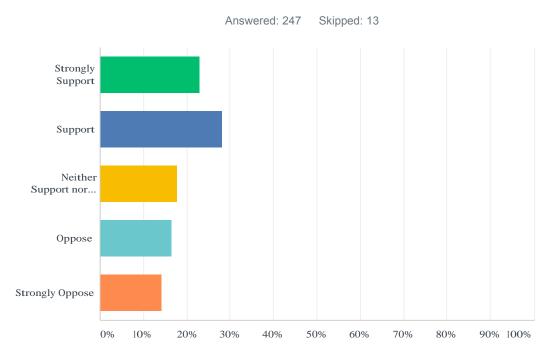

## Q4 Would you support a slightly higher increase in Council Tax in future years if it was used to protect council services?

| ANSWER CHOICES             | RESPONSES |
|----------------------------|-----------|
| Strongly Support           | 23.08% 57 |
| Support                    | 28.34% 70 |
| Neither Support nor Oppose | 17.81% 44 |
| Oppose                     | 16.60% 41 |
| Strongly Oppose            | 14.17% 35 |
| TOTAL                      | 247       |

Strongly Support 23%

Support 28%

*Question 5:* Do you support setting aside £30,000 to fund the Community Safety Team pending a review on future funding?

| Strongly Support | 21% |
|------------------|-----|
| Support          | 37% |