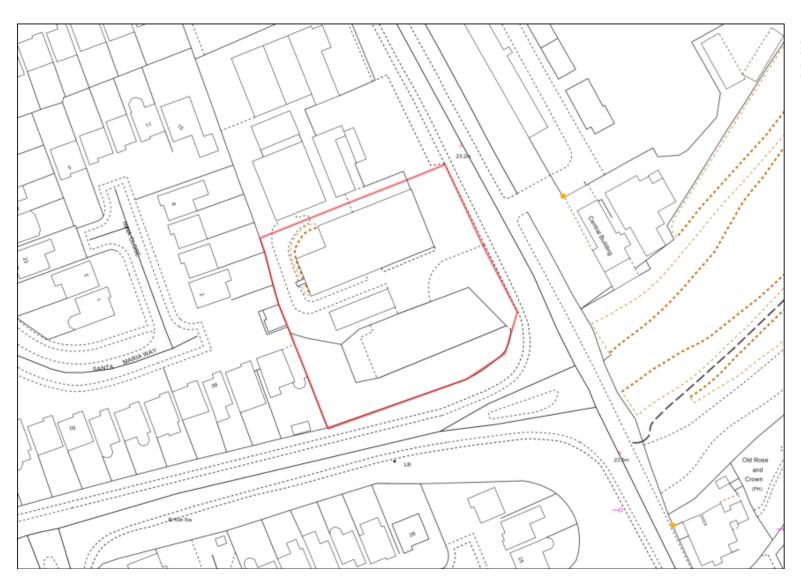

MI/1 County Buildings

MI/5 Baldwin Road

MI/6 Steatite Way

MI/7 Worcester Road Car sales (southern part)

MI/11 Land at 3
Sandy Lane Titton

MI/24 adj. Rock Tavern Wilden Lane

MI/38 School Site Coniston Crescent