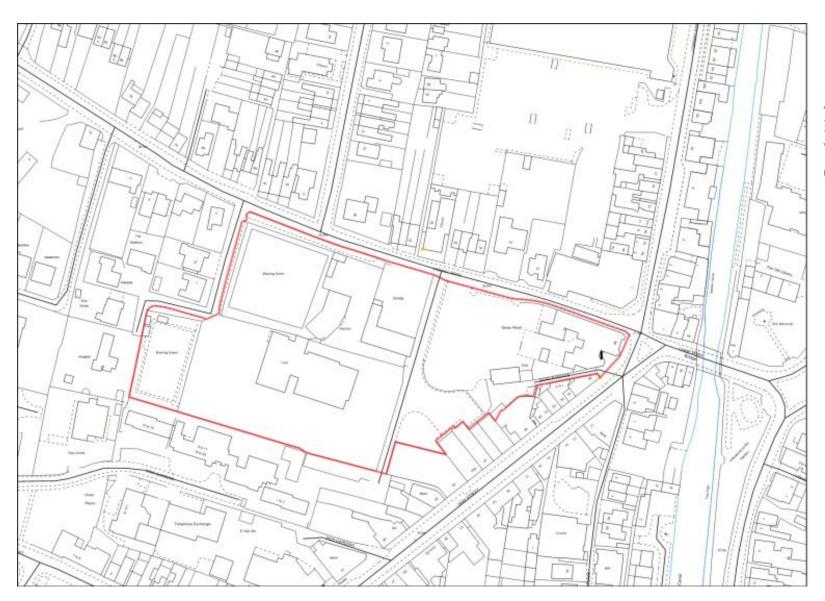

## **Stourport Allocations**



AKR/14 Land at Pearl Lane



MI/18 Land North of Wilden Industrial Estate



MI/33 Wilden Industrial Estate

## **Stourport Site Allocations**



AKR/2 Cheapside



AKR/7 Swan Hotel & Working Men's Club



AKR/10 Queens Road Shops



AKR/18 Yew Tree Walk



AKR/20 Former Carpets of Worth



LI/11 Land west of former school site Coniston Crescent



MI/1 County Buildings



MI/5 Baldwin Road



MI/6 Steatite Way



MI/7 Worcester Road Car sales (southern part)



MI/11 Land at 3
Sandy Lane Titton



MI/24 adj. Rock Tavern Wilden Lane



MI/38 School Site Coniston Crescent



MI/36 Firs Yard Wilden Lane



## Parsons Chain MI/3