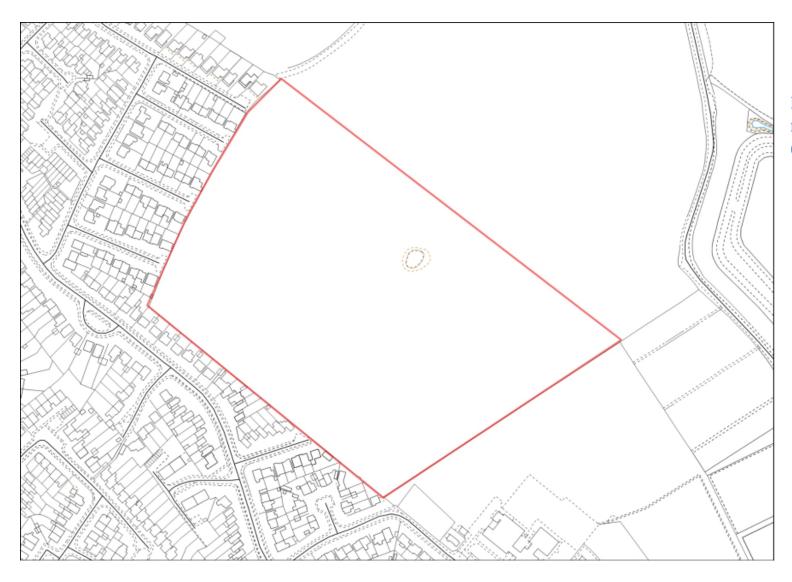

## **Stourport Allocations**

AKR/14 Land at Pearl Lane

MI/18 Land North of Wilden Industrial Estate

MI/33 Wilden Industrial Estate