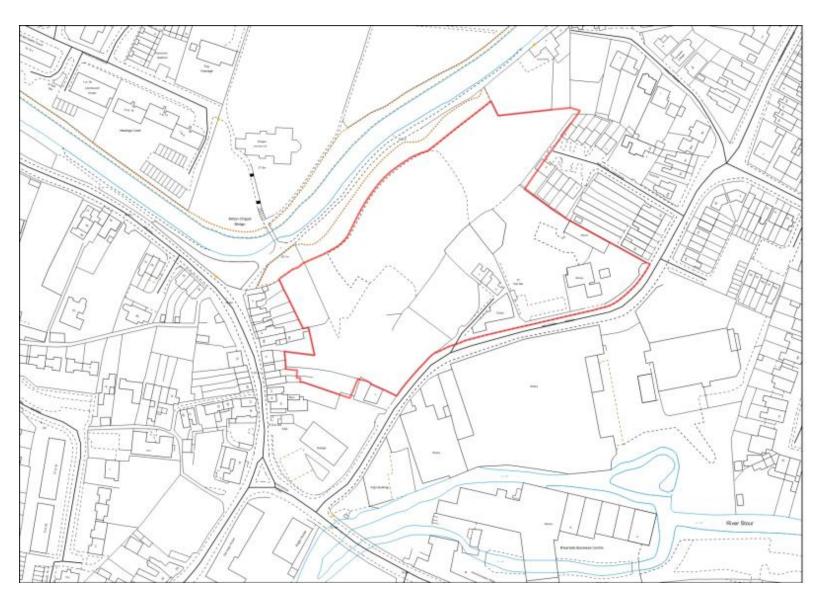

## **Stourport Allocations**

AKR/14 Land at Pearl Lane

MI/18 Land North of Wilden Industrial Estate

MI/33 Wilden Industrial Estate