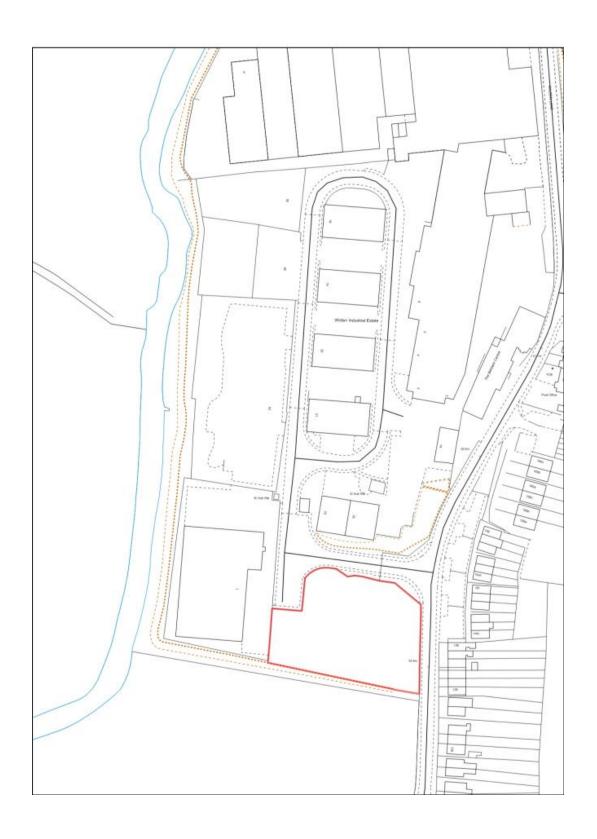

## **Stourport Allocations**

AKR/14 Land at Pearl Lane

MI/18 Land North of Wilden Industrial Estate

MI/33 Wilden Industrial Estate