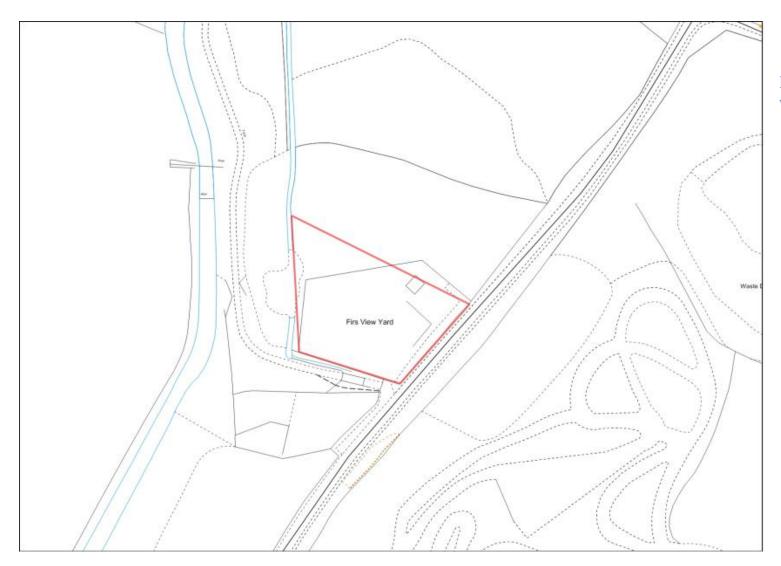

## **Stourport Allocations**



AKR/14 Land at Pearl Lane



MI/18 Land North of Wilden Industrial Estate



MI/33 Wilden Industrial Estate

## **Stourport Site Allocations**



AKR/2 Cheapside



AKR/7 Swan Hotel & Working Men's Club



AKR/10 Queens Road Shops



AKR/18 Yew Tree Walk



AKR/20 Former Carpets of Worth



LI/11 Land west of former school site Coniston Crescent



MI/1 County Buildings



MI/5 Baldwin Road



MI/6 Steatite Way



MI/7 Worcester Road Car sales (southern part)



MI/11 Land at 3
Sandy Lane Titton



MI/24 adj. Rock Tavern Wilden Lane



MI/38 School Site Coniston Crescent



MI/36 Firs Yard Wilden Lane



## Parsons Chain MI/3