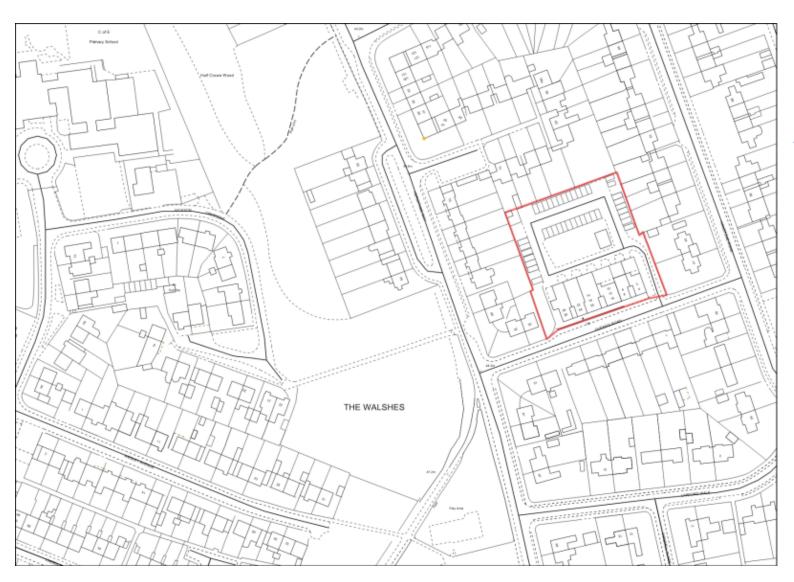

MI/1 County Buildings

MI/5 Baldwin Road

MI/6 Steatite Way

MI/7 Worcester Road Car sales (southern part)

MI/11 Land at 3
Sandy Lane Titton

MI/24 adj. Rock Tavern Wilden Lane

MI/38 School Site Coniston Crescent