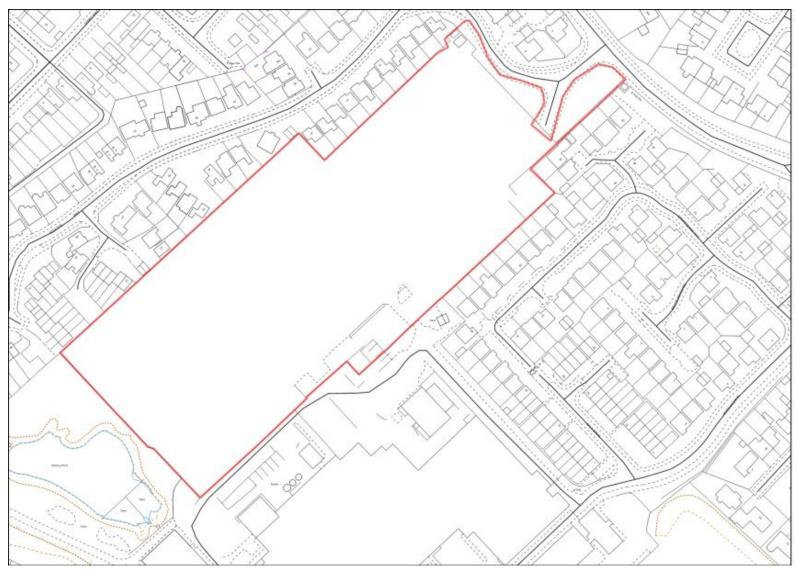

## **Stourport Allocations**



AKR/14 Land at Pearl Lane



MI/18 Land North of Wilden Industrial Estate



MI/33 Wilden Industrial Estate

## **Stourport Site Allocations**



AKR/2 Cheapside



AKR/7 Swan Hotel & Working Men's Club



AKR/10 Queens Road Shops



AKR/18 Yew Tree Walk



AKR/20 Former Carpets of Worth



LI/11 Land west of former school site Coniston Crescent



MI/1 County Buildings



MI/5 Baldwin Road



MI/6 Steatite Way



MI/7 Worcester Road Car sales (southern part)



MI/11 Land at 3
Sandy Lane Titton



MI/24 adj. Rock Tavern Wilden Lane



MI/38 School Site Coniston Crescent



MI/36 Firs Yard Wilden Lane



## Parsons Chain MI/3