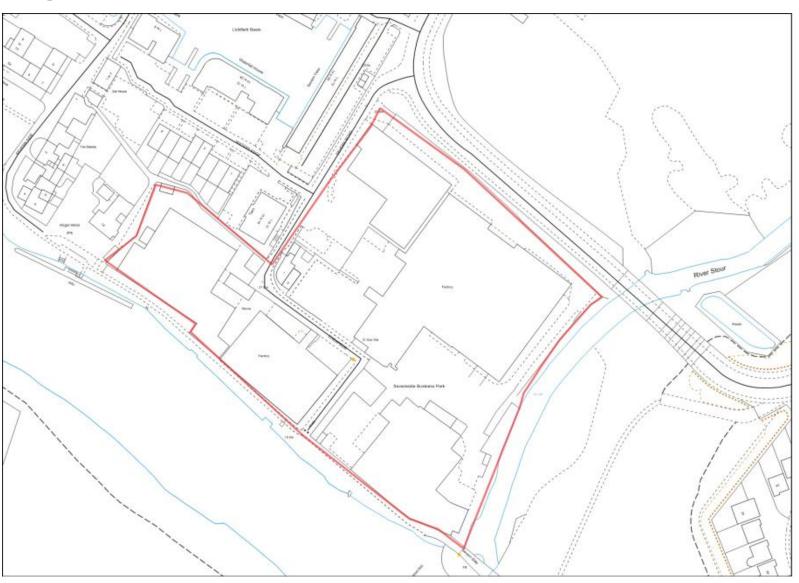

## **Stourport Allocations**

AKR/14 Land at Pearl Lane

MI/18 Land North of Wilden Industrial Estate

MI/33 Wilden Industrial Estate