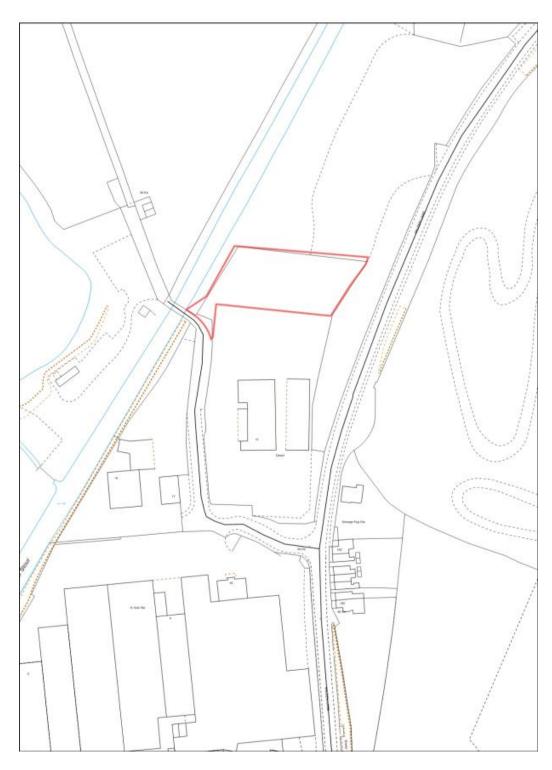

## **Stourport Allocations**



AKR/14 Land at Pearl Lane



MI/18 Land North of Wilden Industrial Estate



MI/33 Wilden Industrial Estate

## **Stourport Site Allocations**



AKR/2 Cheapside



AKR/7 Swan Hotel & Working Men's Club



AKR/10 Queens Road Shops



AKR/18 Yew Tree Walk



AKR/20 Former Carpets of Worth



LI/11 Land west of former school site Coniston Crescent



MI/1 County Buildings



MI/5 Baldwin Road



MI/6 Steatite Way



MI/7 Worcester Road Car sales (southern part)



MI/11 Land at 3
Sandy Lane Titton



MI/24 adj. Rock Tavern Wilden Lane



MI/38 School Site Coniston Crescent



MI/36 Firs Yard Wilden Lane



## Parsons Chain MI/3