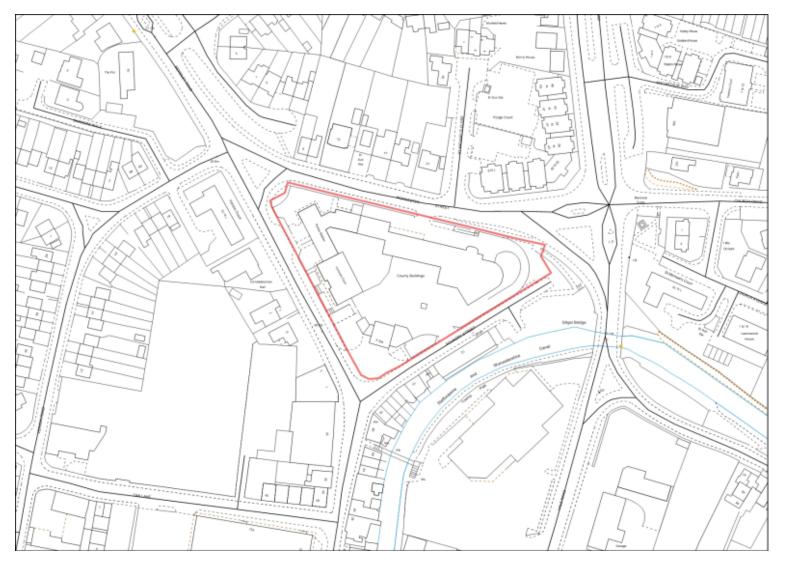

MI/1 County Buildings

MI/5 Baldwin Road

MI/6 Steatite Way

MI/7 Worcester Road Car sales (southern part)

MI/11 Land at 3
Sandy Lane Titton

MI/24 adj. Rock Tavern Wilden Lane

MI/38 School Site Coniston Crescent