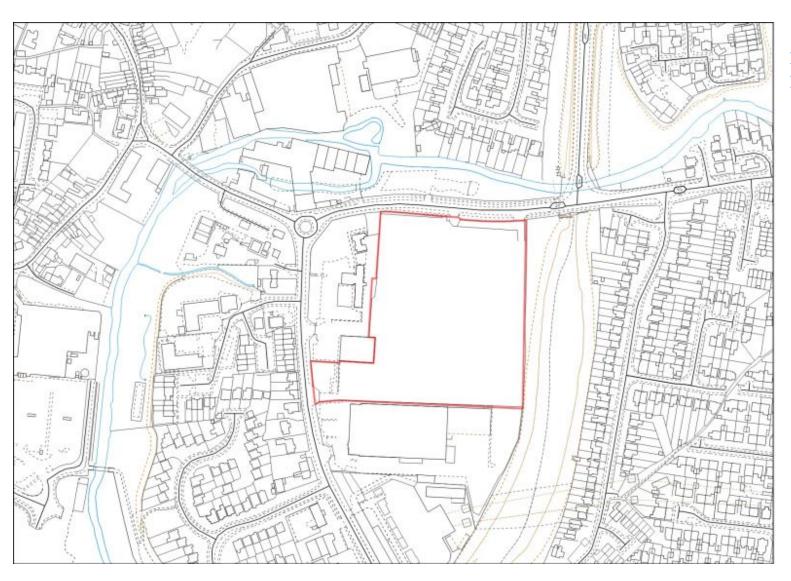

## **Stourport Allocations**



AKR/14 Land at Pearl Lane



MI/18 Land North of Wilden Industrial Estate



MI/33 Wilden Industrial Estate

## **Stourport Site Allocations**



AKR/2 Cheapside



AKR/7 Swan Hotel & Working Men's Club



AKR/10 Queens Road Shops



AKR/18 Yew Tree Walk



AKR/20 Former Carpets of Worth



LI/11 Land west of former school site Coniston Crescent



MI/1 County Buildings



MI/5 Baldwin Road



MI/6 Steatite Way



MI/7 Worcester Road Car sales (southern part)



MI/11 Land at 3
Sandy Lane Titton



MI/24 adj. Rock Tavern Wilden Lane



MI/38 School Site Coniston Crescent



MI/36 Firs Yard Wilden Lane



## Parsons Chain MI/3