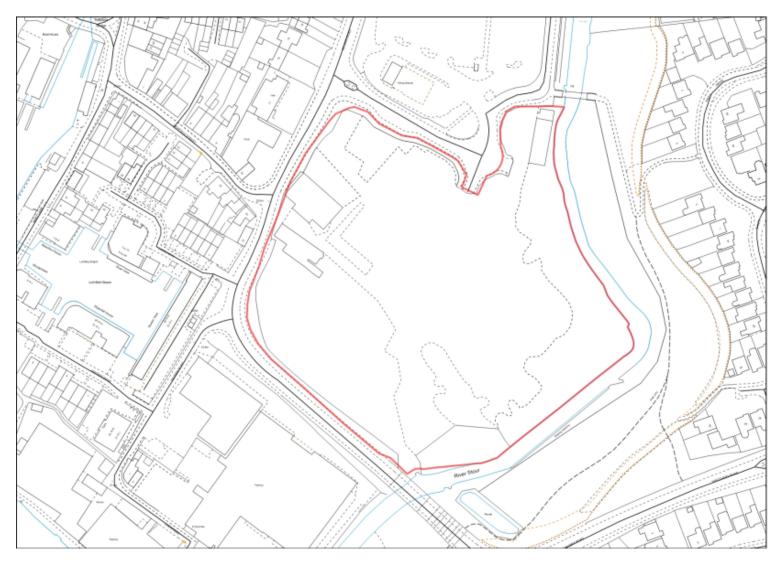

## **Stourport Allocations**

AKR/14 Land at Pearl Lane

MI/18 Land North of Wilden Industrial Estate

MI/33 Wilden Industrial Estate