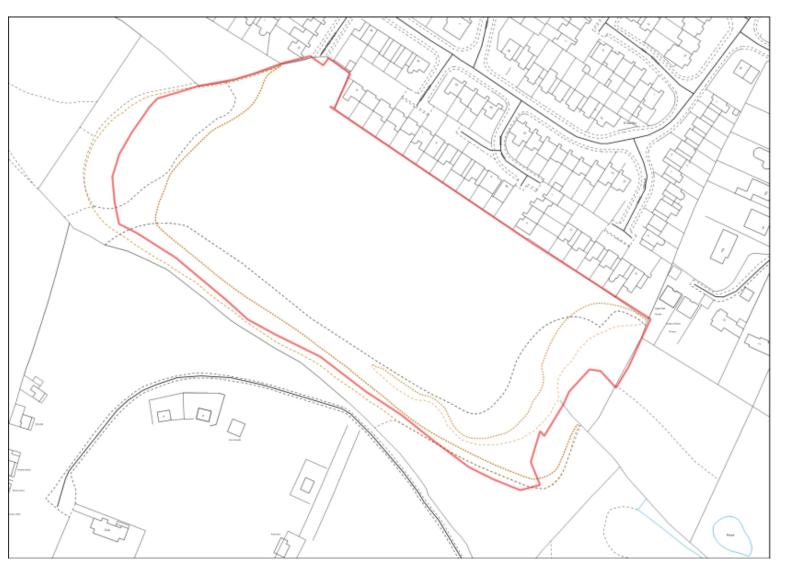

## **Stourport Allocations**

AKR/14 Land at Pearl Lane

MI/18 Land North of Wilden Industrial Estate

MI/33 Wilden Industrial Estate