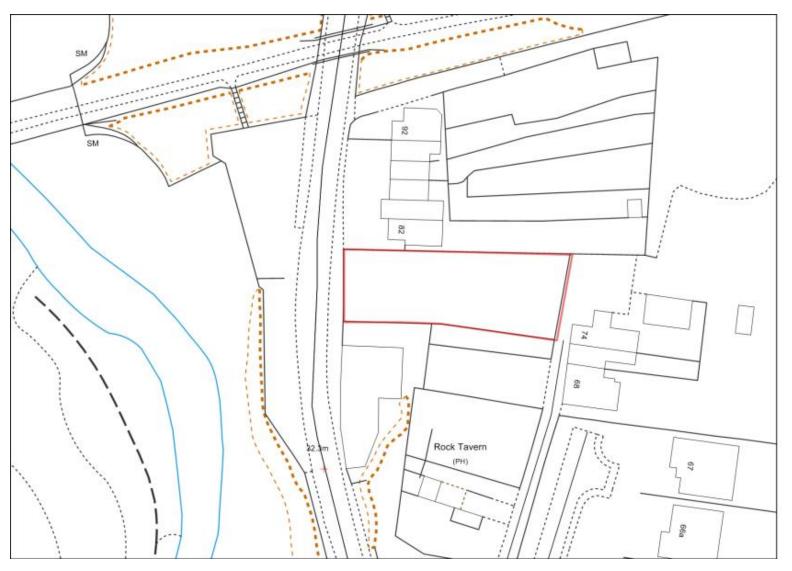

MI/1 County Buildings

MI/5 Baldwin Road

MI/6 Steatite Way

MI/7 Worcester Road Car sales (southern part)

MI/11 Land at 3
Sandy Lane Titton

MI/24 adj. Rock Tavern Wilden Lane

MI/38 School Site Coniston Crescent