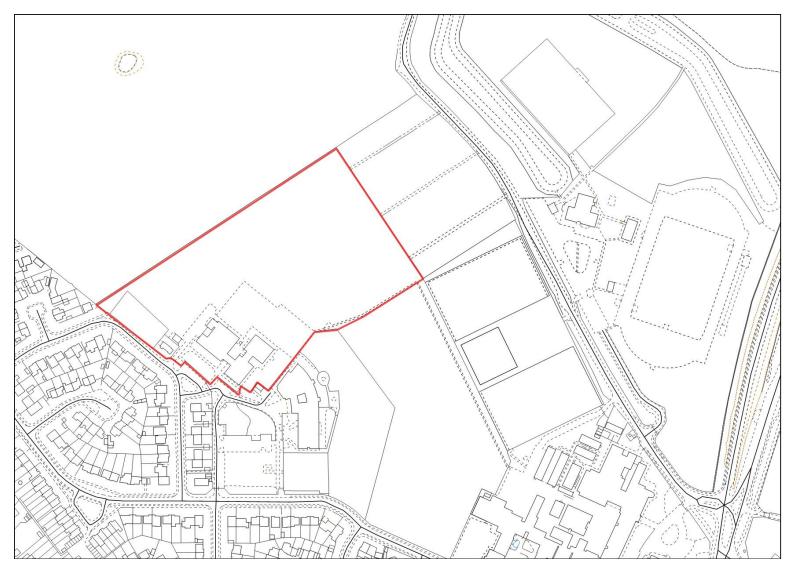

## **Stourport Allocations**

AKR/14 Land at Pearl Lane

MI/18 Land North of Wilden Industrial Estate

MI/33 Wilden Industrial Estate