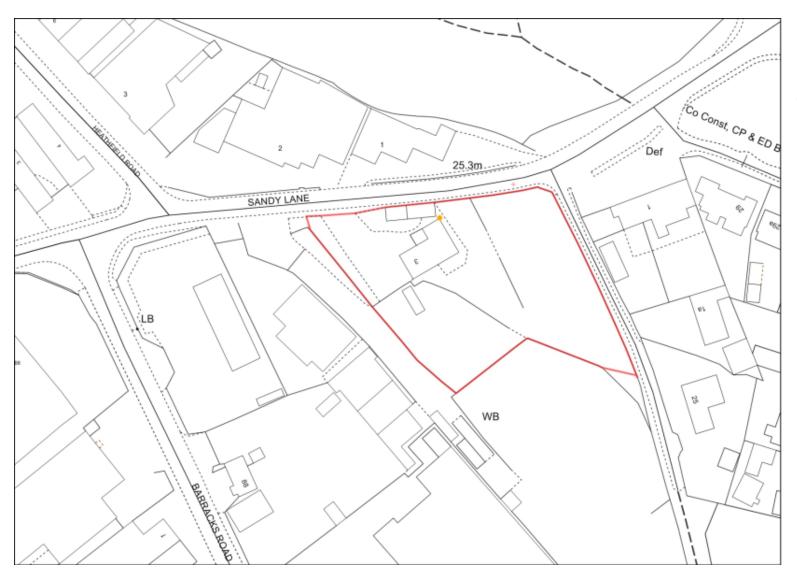

MI/1 County Buildings

MI/5 Baldwin Road

MI/6 Steatite Way

MI/7 Worcester Road Car sales (southern part)

MI/11 Land at 3
Sandy Lane Titton

MI/24 adj. Rock Tavern Wilden Lane

MI/38 School Site Coniston Crescent