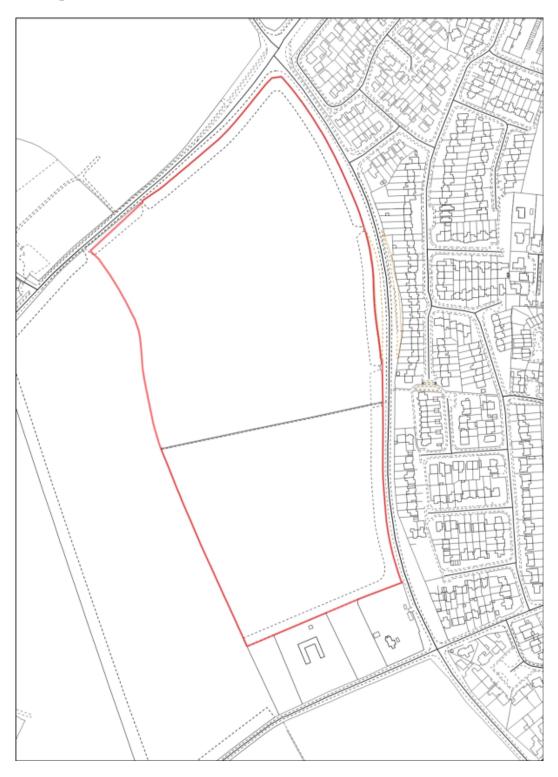

## **Stourport Allocations**



AKR/14 Land at Pearl Lane



MI/18 Land North of Wilden Industrial Estate



MI/33 Wilden Industrial Estate

## **Stourport Site Allocations**



AKR/2 Cheapside



AKR/7 Swan Hotel & Working Men's Club



AKR/10 Queens Road Shops



AKR/18 Yew Tree Walk



AKR/20 Former Carpets of Worth



LI/11 Land west of former school site Coniston Crescent



MI/1 County Buildings



MI/5 Baldwin Road



MI/6 Steatite Way



MI/7 Worcester Road Car sales (southern part)



MI/11 Land at 3
Sandy Lane Titton



MI/24 adj. Rock Tavern Wilden Lane



MI/38 School Site Coniston Crescent



MI/36 Firs Yard Wilden Lane



## Parsons Chain MI/3