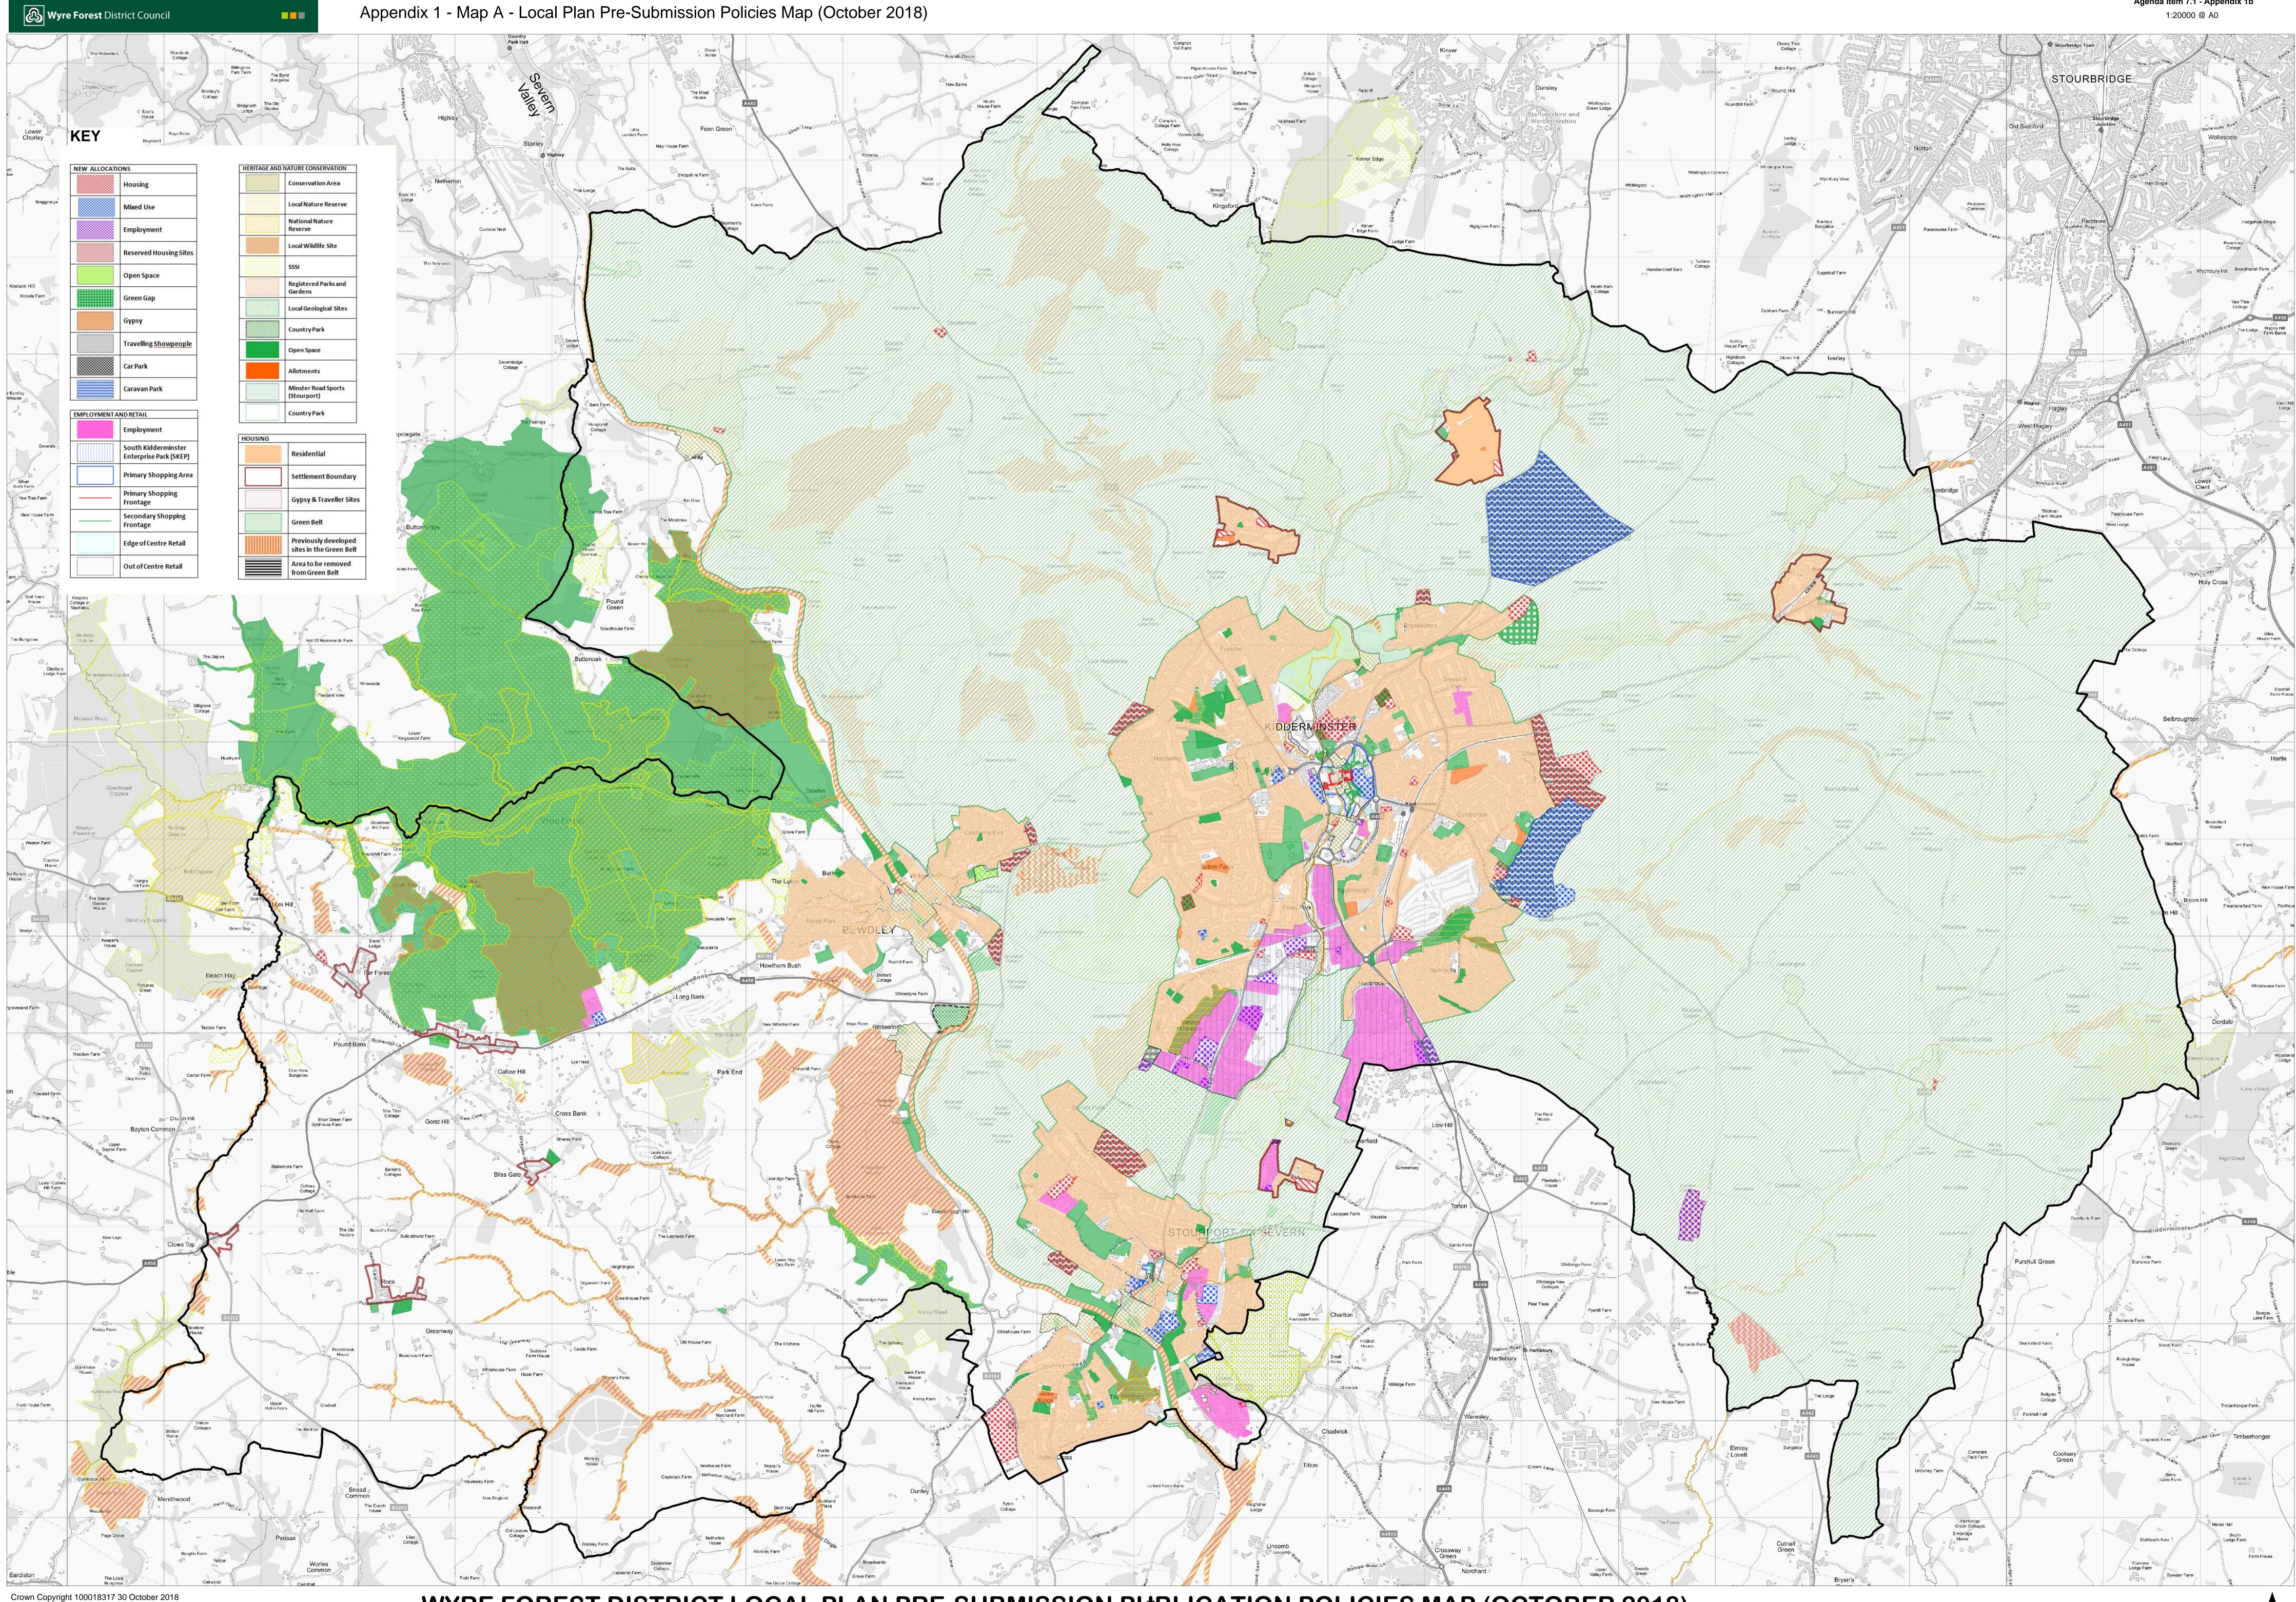

#### Contents

| Page |
|------|
|------|

| Introduction     |                                                                                                                                                                                                                                                                                                                                                                                                                                                                                                | 1 |  |  |  |
|------------------|------------------------------------------------------------------------------------------------------------------------------------------------------------------------------------------------------------------------------------------------------------------------------------------------------------------------------------------------------------------------------------------------------------------------------------------------------------------------------------------------|---|--|--|--|
| •                | <b>Table 1</b> - Changes to the 2013 Adopted Policies Map for the Local Plan Pre-3Submission Policies Map (October 2018).                                                                                                                                                                                                                                                                                                                                                                      |   |  |  |  |
| •                | ges to the Local Plan Pre-Submission Policies Map (October 2018) for<br>Pre-Submission Policies Map (July 2019).                                                                                                                                                                                                                                                                                                                                                                               | 6 |  |  |  |
|                  | dments to Maps at Appendix B for the Local Plan Pre-Submission<br>ument (July 2019).                                                                                                                                                                                                                                                                                                                                                                                                           | 8 |  |  |  |
| Appendix 1 – N   | laps                                                                                                                                                                                                                                                                                                                                                                                                                                                                                           |   |  |  |  |
| •<br>•<br>•<br>• | <ul> <li>Map A – Local Plan Pre-Submission Policies Map (October 2018)</li> <li>Map B – Local Plan Pre-Submission Policies Map (July 2019)</li> <li>Map C – Site Allocations District Overview Map (July 2019)</li> <li>Map D – Site Allocations Overview Kidderminster Town (July 2019)</li> <li>Map E – Site Allocations Overview Stourport (July 2019)</li> <li>Map F – Site Allocations Overview Blakedown (July 2019)</li> <li>Map G – Site Allocation Plans LI.10 (July 2019)</li> </ul> |   |  |  |  |

- Map H Site Allocation Plans LI.12 (July 2019)
- Map I Site Allocation Plans LI.13 (July 2019)
- Map J Site Allocation Plans WFR.CB.3 (July 2019)
- Map K Blakedown Settlement Boundary (July 2019)
- Map L Key Diagram for Pre Submission Reopen (July 2019)

#### Introduction

- 1.1 The Wyre Forest District Policies Map (formerly the Adopted Site Allocations and Policies DPD and Kidderminster Central Area Action Plan DPD Policies Map (July 2013)), will spatially show all land use policies for the district as set out in the emerging Local Plan. It will:
  - Identify areas of protection such as Green Belt, SSSI, and Conservation Areas as defined through the strategic planning process.
  - Allocate sites for particular land use and development.
- 1.2 The policies and proposals included in the Wyre Forest District Local Plan Pre-Submission publication document (October 2018) resulted in the need to make changes to the adopted 2013 Policies Map. This version of the Policies Map (referred to in this document as the Local Plan Pre-Submission Policies Map (October 2018)), was consulted on as part of the Local Plan Pre-Submission consultation held in November/December 2018.
- 1.3 In September 2019 the Council will re-open the consultation on the Local Plan Pre-Submission document for six weeks, following Cabinet approval on 16<sup>th</sup> July 2019. Further updates have been made to the Policies Map for this Local Plan Pre-Submission consultation (2019). This version of the Policies Map is referred to in this document as the Local Plan Pre-Submission Policies Map (July 2019).
- 1.4 Tables 1 to 3 in this document set out the changes that have been made to the Wyre Forest District Policies Map which consist of amendments as well as additions and a number of deletions.
  - Table 1 Changes to the 2013 Adopted Policies Map for the Local Plan Pre-Submission Policies Map (October 2018).
  - Table 2 Changes to the Local Plan Pre-Submission Policies Map (October 2018) for the Local Plan Pre-Submission Policies Map (July 2019).
  - Table 3 Amendments to Maps at Appendix B for the Local Plan Pre-Submission publication document (July 2019).
- 1.5 The maps that have been updated can be found at Appendix 1 of this document.
- 1.6 Any changes to the Policies Map would not be official until the formal adoption of the emerging Local Plan, following a successful examination in public.

# Table 1 - Changes to the Adopted Site Allocations and Kidderminster Central Area ActionPlan Policies Maps for Local Plan Pre-Submission Policies Map (October 2018)

| Map Layer                        | Change from<br>currently adopted<br>Policies Map | Explanation                                                                                                                             |
|----------------------------------|--------------------------------------------------|-----------------------------------------------------------------------------------------------------------------------------------------|
| Bus Priority Route               | Remove from Policies<br>Map                      | There are none of these in the District.                                                                                                |
| Cycle Route Network              | Remove from Policies<br>Map                      | Not necessary to display on Policies Map. Refer to Google Maps.                                                                         |
| Cycling Proposals                | Remove from Policies<br>Map                      | Refer to Worcestershire County Council Local Transport Plan 4 ( <u>www.worcestershire.gov.uk/LTP</u> ).                                 |
| Lorry Route Network              | Remove from Policies<br>Map                      | Refer to Worcestershire's Freight Maps<br><u>http://www.worcestershire.gov.uk/info/20007/travel_and_roads/1003/freight/</u><br><u>3</u> |
| New Transport Proposals          | Remove from Policies<br>Map                      | Refer to Worcestershire County Council Local Transport Plan 4 (www.worcestershire.gov.uk/LTP).                                          |
| Flood Zones 2 and 3              | Remove from Policies<br>Map                      | Refer to the Environment Agency.                                                                                                        |
| Car Parking                      | Remove from Policies<br>Map                      | Not necessary to display on Policies Map.                                                                                               |
| Recreational Path                | Remove from Policies                             | Refer to Worcestershire County Council.                                                                                                 |
| Tourist Attractions              | Remove from Policies<br>Map                      | Not necessary to display on Policies Map.                                                                                               |
| Community Facilities             | Remove from Policies<br>Map                      | Refer to Community Facilities Audit and Built Facilities Study.                                                                         |
| Educational<br>Establishments    | Remove from Policies                             | Not necessary to display on Policies Map.                                                                                               |
| Neighbourhood Village<br>Centres | Remove from Policies<br>Map                      | Not necessary to display on Policies Map.                                                                                               |
| KCAAP Boundary                   | Remove from Policies<br>Map                      | No longer allocated in document.                                                                                                        |
| KCAAP Site Allocations           | Remove from Policies                             | Allocations and Character Areas contained in the KCAAP 2013 plan                                                                        |

# Table 1 - Changes to the Adopted Site Allocations and Kidderminster Central Area ActionPlan Policies Maps for Local Plan Pre-Submission Policies Map (October 2018)

| Map Layer                        | Change from<br>currently adopted<br>Policies Map | Explanation                                                                |  |
|----------------------------------|--------------------------------------------------|----------------------------------------------------------------------------|--|
| and Character Areas              | Мар                                              | removed. Pre-Submission updated with new site allocations.                 |  |
| SAL Site Allocations             | Remove from Policies                             | Allocations contained in the Adopted SAL 2013 plan removed. Pre-           |  |
|                                  | Мар                                              | Submission updated with new site allocations.                              |  |
| Area of Development<br>Restraint | Amend                                            | Amend layer name to Reserved Housing Sites and update the following sites: |  |
|                                  |                                                  | Hurcott ADR (BW/4) - Remove from ADR and allocate as Housing               |  |
|                                  |                                                  | and Green Wedge.                                                           |  |
|                                  |                                                  | • Four Acres ADR (MI/10) - Remove from ADR and allocate as                 |  |
|                                  |                                                  | Housing and Caravan Park – some white space.                               |  |
|                                  |                                                  | Wolverley ADR (WFR/WC/22) - Remove and allocate allotments                 |  |
|                                  |                                                  | within ADR. Rest of site to be allocated as Reserved Housing site.         |  |
| Previously Developed             | Amend                                            | West Midlands Safari Park - Adjust PDL in Green Belt site to incorporate   |  |
| Sites in the Green Belt          |                                                  | northern part of site.                                                     |  |
| Previously Developed             | Add                                              | Cursley Lane Distribution Park (WFR/ST/9) - Include site as PDL in the     |  |
| Sites in the Green Belt          |                                                  | Green Belt                                                                 |  |
| Green Belt Removal               | Amend                                            | Amend Green Belt Boundary to remove the following allocated sites:         |  |
|                                  |                                                  | Sion Hill School, Kidderminster (WFR/WC/18)                                |  |
|                                  |                                                  | Land at Low Habberley, Kidderminster (WA/KF/3)                             |  |
|                                  |                                                  | Land rear of Zortech Avenue, Kidderminster (LI/10)                         |  |
|                                  |                                                  | Former Burlish Golf Course Clubhouse, Kidderminster (LI/12)                |  |
|                                  |                                                  | Adjacent Easter Park, Kidderminster (FPH/27)                               |  |
|                                  |                                                  | Lea Castle Village (WFR/WC/15/32/33/34)                                    |  |
|                                  |                                                  | Kidderminster Eastern Extension (OC/5/6/12/13N)                            |  |
|                                  |                                                  | Yew Tree Walk, Stourport-on-Severn (AKR/18)                                |  |
|                                  |                                                  | Land West of Former School Site, Stourport-on-Severn (LI/11)               |  |
|                                  |                                                  | School Site Coniston Crescent, Stourport-on-Severn (MI/38)                 |  |
|                                  |                                                  | Firs View Yard, Wilden Lane, Stourport-on-Severn (MI/36)                   |  |
|                                  |                                                  | North of Wilden Lane Industrial Estate, Stourport-on-Severn (MI18)         |  |

# Table 1 - Changes to the Adopted Site Allocations and Kidderminster Central Area ActionPlan Policies Maps for Local Plan Pre-Submission Policies Map (October 2018)

| Map Layer             | Change from<br>currently adopted | Explanation                                                                                                                                                                                                                                                                                                                                                                                                                                                                                                                                                     |  |
|-----------------------|----------------------------------|-----------------------------------------------------------------------------------------------------------------------------------------------------------------------------------------------------------------------------------------------------------------------------------------------------------------------------------------------------------------------------------------------------------------------------------------------------------------------------------------------------------------------------------------------------------------|--|
| Settlement boundaries | Policies Map         Amend       | Stourport Road Triangle, Bewdley (WA/BE/1)         Catchem's End, Bewdley (WA/BE/3)         Land South of Habberley Road, Bewdley (WA/BE/5)         Lawnswood, Cookley (WFR/WC/12)         Far Forest – Amend to include school playing field, Tolland Bungalow and adjacent orchard and field to the rear of Orchard House.         Bliss Gate – Amend to include Walnut Cottage and land to the rear.         Rock – Amend to include land to the north – opposite 32-46 Rectory Lane.         Cookley –Amend to include allocated residential site Lawnswood |  |
| Open Space            | Amond                            | (WFR/WC/12).<br>Wilden – Amend to include allocated employment site (MI/18) to the north of<br>Wilden Industrial Estate.                                                                                                                                                                                                                                                                                                                                                                                                                                        |  |
| Open Space            | Amend                            | Updated to reflect 2018 audit.                                                                                                                                                                                                                                                                                                                                                                                                                                                                                                                                  |  |