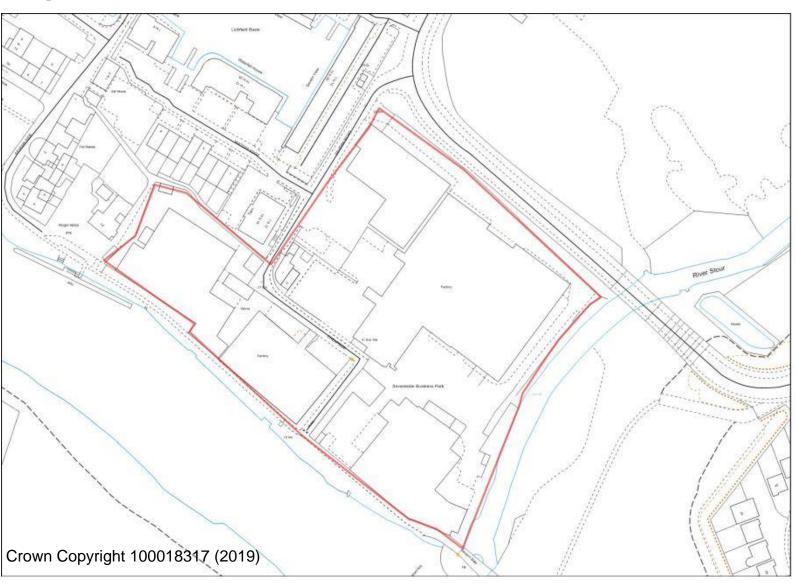

# **Stourport Allocations**

**AKR/14 Land at Pearl Lane** 

MI/18 Land North of Wilden Industrial Estate

MI/33 Wilden Industrial Estate