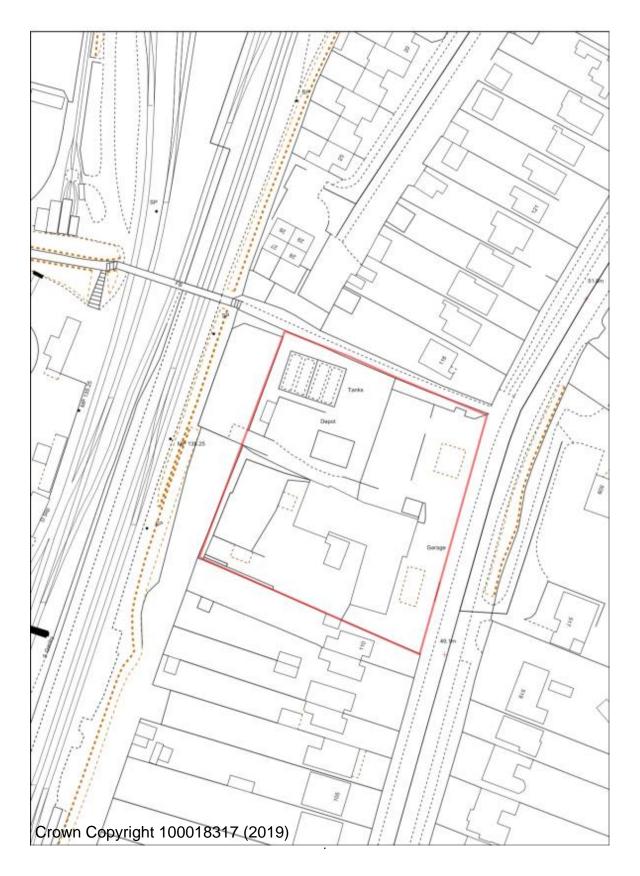

## **Site plans for Kidderminster Town Allocations**

#### **AS/3 Chester Road South Service Station**



## **AS/5 Former Victoria Sports Ground**



BHS/2 Land at Bromsgrove Street (Lionfields)



## **BHS/16 Timber Yard Park Lane**



## **BHS/38 Kidderminster Fire Station**



**BHS/39 Boucher Building Green Street** 



BW/2 Limekiln Bridge, Clensmore Street



**BW/3 Sladen School** 



FPH/15 Severn Grove Shops Rifle Range



FPH/18 Naylor's Field Sutton Park Rise



FPH/19 164/5 Sutton Park Road



## **OC/11 Stourminster School site**



LI/10 Land r/o Zortech Avenue



**BHS/10 Frank Stone Green Street** 



FPH/27 Land adjacent Easter Park Worcester Road



## FPH/28 Land at Hoobrook



## FPH/29 VOSA Worcester Road



LI/12 Former Burlish Golf Course Clubhouse



LI/13 Land Off Zortech Avenue



#### **Kidderminster Site Allocations**



**AS/6 Lea Street School** 



AS/20 Land