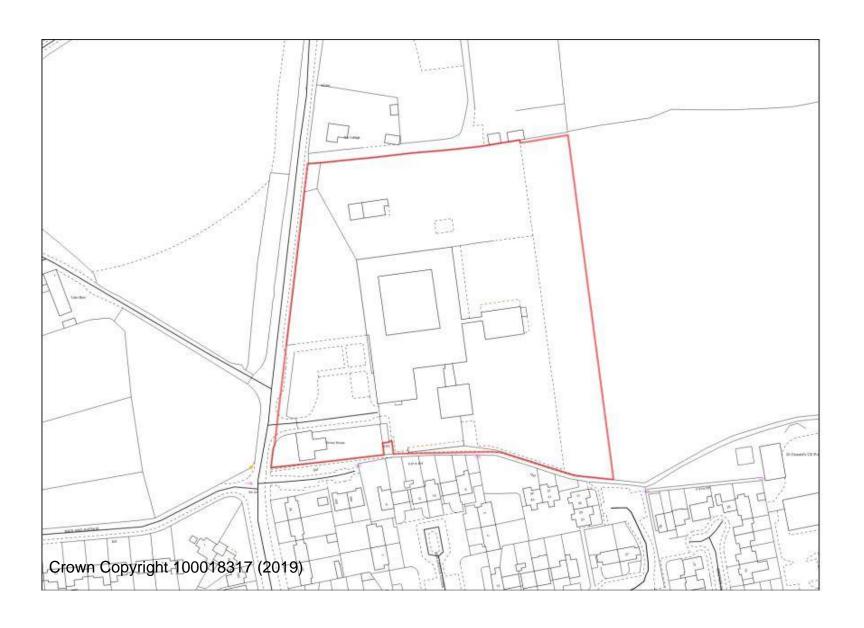

## **OC/11 Stourminster School site**

LI/10 Land r/o Zortech Avenue

**BHS/10 Frank Stone Green Street** 

FPH/27 Land adjacent Easter Park Worcester Road