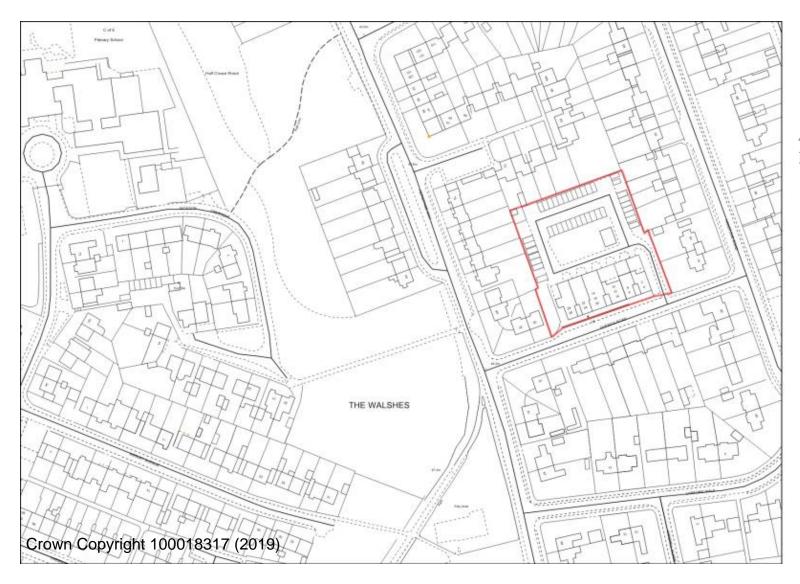

## **AS/5 Former Victoria Sports Ground**

BHS/2 Land at Bromsgrove Street (Lionfields)