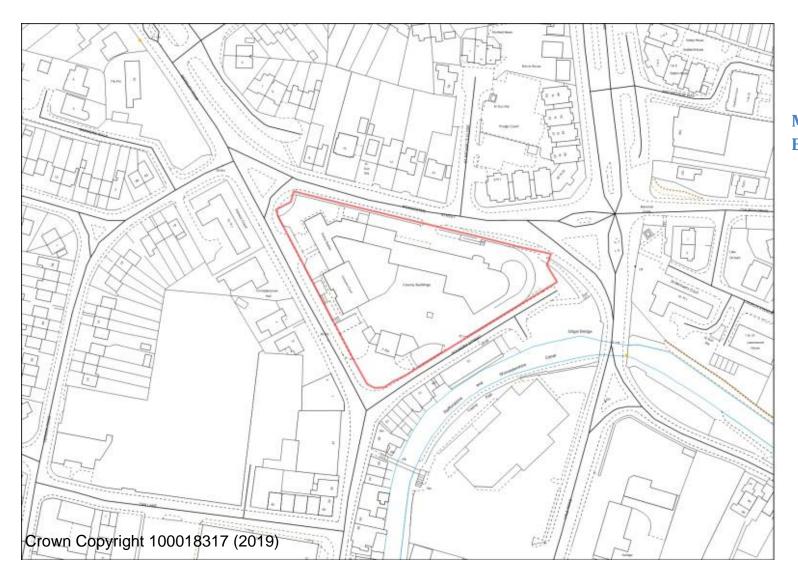

## **AS/5 Former Victoria Sports Ground**

BHS/2 Land at Bromsgrove Street (Lionfields)