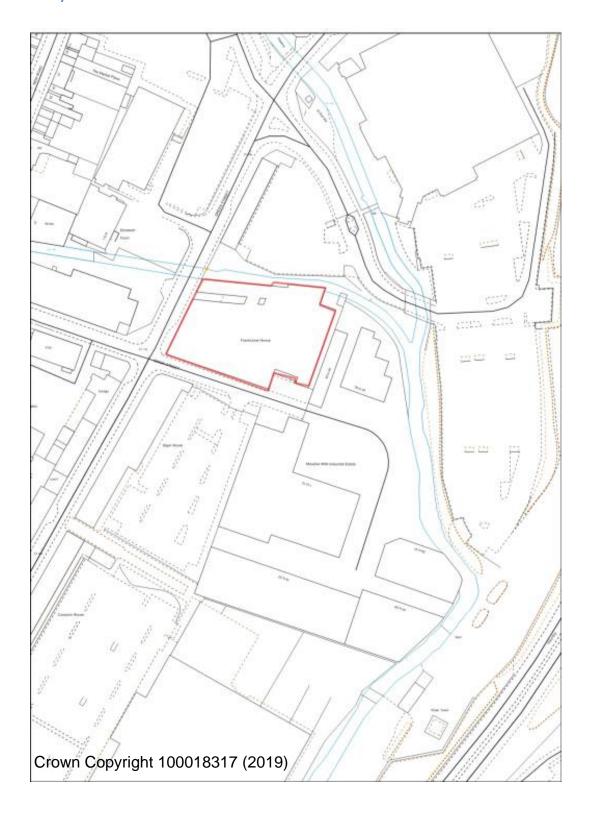

## **Site plans for Kidderminster Town Allocations**

#### **AS/3 Chester Road South Service Station**



## **AS/5 Former Victoria Sports Ground**



BHS/2 Land at Bromsgrove Street (Lionfields)



## **BHS/16 Timber Yard Park Lane**



## **BHS/38 Kidderminster Fire Station**



**BHS/39 Boucher Building Green Street** 



BW/2 Limekiln Bridge, Clensmore Street



**BW/3 Sladen School** 



FPH/15 Severn Grove Shops Rifle Range



FPH/18 Naylor's Field Sutton Park Rise



FPH/19 164/5 Sutton Park Road



## **OC/11 Stourminster School site**



LI/10 Land r/o Zortech Avenue



**BHS/10 Frank Stone Green Street** 



FPH/27 Land adjacent Easter Park Worcester Road



## FPH/28 Land at Hoobrook



## FPH/29 VOSA Worcester Road



LI/12 Former Burlish Golf Course Clubhouse



LI/13 Land Off Zortech Avenue



#### **Kidderminster Site Allocations**



**AS/6 Lea Street School** 



AS/20 Land North of Bernie Crossland Walk



BW/1 Churchfields

### **BW/4 Stourbridge Road ADR**





Housing allocation Green Gap allocation

FHN/11 BT Building Mill Street



**FPH/5 Kidderminster Ambulance Station** 



### WFR/WC/18 Sion Hill School site



### WA/KF/3 Land at Low Habberley



### BHS/17 Rock Works



### **FPH/8 SDF Stourport Road**





Silverwoods (Former British Sugar Site)

#### LEA CASTLE VILLAGE



#### **Kidderminster Eastern Extension**





**OC/12 Comberton Lodge Nursery** 



OC/6 Land east o