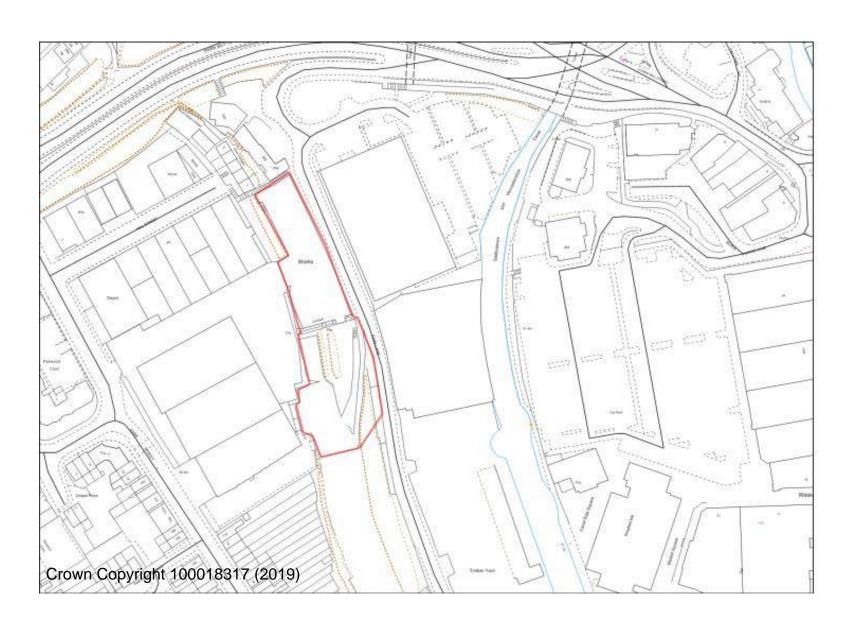

Shops Rifle Range



FPH/18 Naylor's Field Sutton Park Rise



FPH/19 164/5 Sutton Park Road



## **OC/11 Stourminster School site**



LI/10 Land r/o Zortech Avenue



**BHS/10 Frank Stone Green Street** 



FPH/27 Land adjacent Easter Park Worcester Road



## FPH/28 Land at Hoobrook



## FPH/29 VOSA Worcester Road



LI/12 Former Burlish Golf Course Clubhouse



LI/13 Land Off Zortech Avenue



#### **Kidderminster Site Allocations**



**AS/6 Lea Street School** 



AS/20 Land North of Bernie Crossland Walk



BW/1 Churchfields

### **BW/4 Stourbridge Road ADR**





Housing allocation Green Gap allocation

FHN/11 BT Building Mill Street



**FPH/5 Kidderminster Ambulance Station** 



### WFR/WC/18 Sion Hill School site



### WA/KF/3 Land at Low Habberley



### BHS/17 Rock Works



### **FPH/8 SDF Stourport Road**





Silverwoods (Former British Sugar Site)

#### LEA CASTLE VILLAGE



#### **Kidderminster Eastern Extension**





**OC/12 Comberton Lodge Nursery** 



OC/6 Land east of Offmore and OC/13N Land at Stone Hill North

# **Stourport Allocations**



**AKR/14 Land at Pearl Lane** 



MI/18 Land North of Wilden Industrial Estate



MI/33 Wilden Industrial Estate

## **Stourport Site Allocations**



AKR/2 Cheapside



AKR/7 Swan Hotel & Working Men's Club



AKR/10 Queens Road Shops



AKR/18 Yew Tree Walk



**AKR/20 Former Carpets of Worth** 



LI/11 Land west of former school site Coniston Crescent



MI/1 County Buildings



MI/5 Baldwin Road



MI/6 Steatite Way



MI/7 Worcester Road Car sales (southern part)



MI/11 Land at 3
Sandy Lane Titton