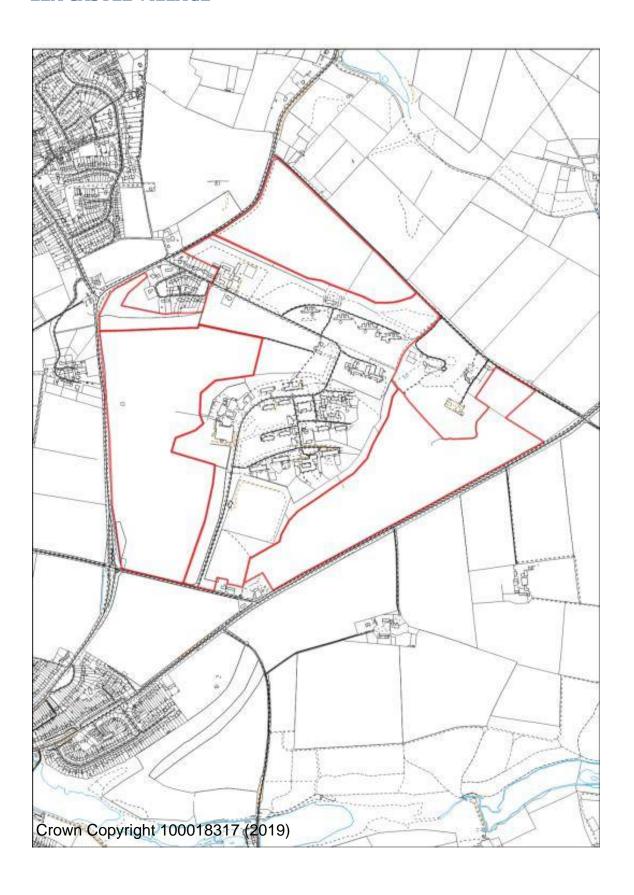

Stourminster School site**



LI/10 Land r/o Zortech Avenue



**BHS/10 Frank Stone Green Street** 



FPH/27 Land adjacent Easter Park Worcester Road



## FPH/28 Land at Hoobrook



## FPH/29 VOSA Worcester Road



LI/12 Former Burlish Golf Course Clubhouse



LI/13 Land Off Zortech Avenue



#### **Kidderminster Site Allocations**



**AS/6 Lea Street School** 



AS/20 Land North of Bernie Crossland Walk



BW/1 Churchfields

### **BW/4 Stourbridge Road ADR**





Housing allocation Green Gap allocation

FHN/11 BT Building Mill Street



**FPH/5 Kidderminster Ambulance Station** 



### WFR/WC/18 Sion Hill School site



### WA/KF/3 Land at Low Habberley



### BHS/17 Rock Works



### **FPH/8 SDF Stourport Road**





Silverwoods (Former British Sugar Site)

#### LEA CASTLE VILLAGE



#### **Kidderminster Eastern Extension**





**OC/12 Comberton Lodge Nursery** 



OC/6 Land east of Offmore and OC/13N Land at Stone Hill North

# **Stourport Allocations**



**AKR/14 Land at Pearl Lane** 



MI/18 Land North of Wilden Industrial Estate



MI/33 Wilden Industrial Estate

## **Stourport Site Allocations**



AKR/2 Cheapside



AKR/7 Swan Hotel & Working Men's Club



AKR/10 Queens Road Shops



AKR/18 Yew Tree Walk



**AKR/20 Former Carpets of Worth** 



LI/11 Land west of former school site Coniston Crescent



MI/1 County Buildings



MI/5 Baldwin Road



MI/6 Steatite Way



MI/7 Worcester Road Car sales (southern part)



MI/11 Land at 3
Sandy Lane Titton



MI/24 adj. Rock Tavern Wilden Lane



MI/38 School Site Coniston Crescent



MI/36 Firs Yard Wilden Lane