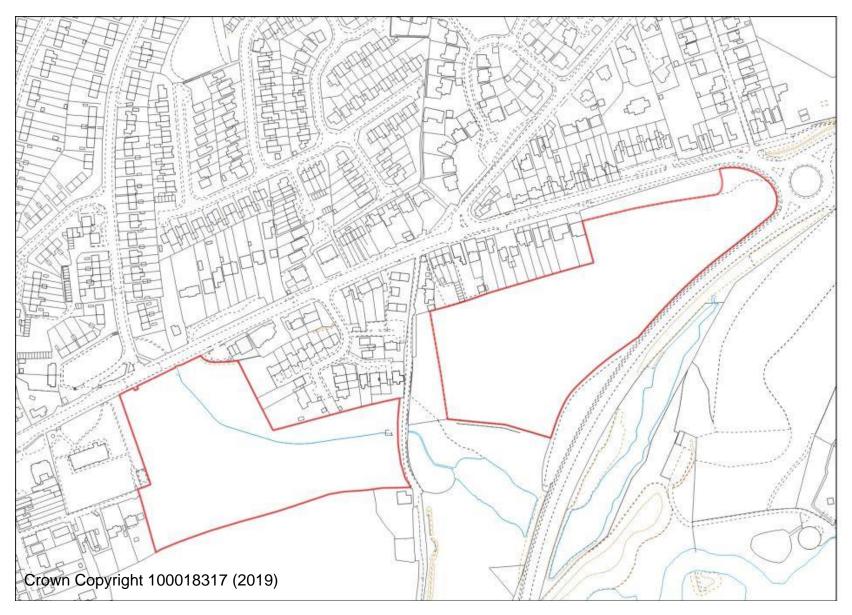

Eastern Extension**





**OC/12 Comberton Lodge Nursery** 



OC/6 Land east of Offmore and OC/13N Land at Stone Hill North

# **Stourport Allocations**



**AKR/14 Land at Pearl Lane** 



MI/18 Land North of Wilden Industrial Estate



MI/33 Wilden Industrial Estate

## **Stourport Site Allocations**



AKR/2 Cheapside



AKR/7 Swan Hotel & Working Men's Club



AKR/10 Queens Road Shops



AKR/18 Yew Tree Walk



**AKR/20 Former Carpets of Worth** 



LI/11 Land west of former school site Coniston Crescent



MI/1 County Buildings



MI/5 Baldwin Road



MI/6 Steatite Way



MI/7 Worcester Road Car sales (southern part)



MI/11 Land at 3
Sandy Lane Titton



MI/24 adj. Rock Tavern Wilden Lane



MI/38 School Site Coniston Crescent



MI/36 Firs Yard Wilden Lane



Parsons Chain MI/3



WA/BE/3 Catchem's End

## **Bewdley Site Allocations**



**BR/BE/1 Bewdley Fire Station** 



WA/BE/1 Stourport Road Triangle



WA/BE/5 Land south of Habberley Road

# **Previously Developed Sites in the Green Belt**



**Rushock Trading Estate** 



**Cursley Distribution Park** 

APPENDIX B - CHAPTER 30 SITE PLANS - SUBMISSION VERSION (JANUARY 2020)



**West Midlands Safari and Leisure Park** 

#### **Allocations in Rural Settlements**



BR/RO/2 Lem Hill Nurseries Far Forest



**BR/RO/21 Alton Nurseries Long Bank** 



WA/UA/1 Bellman's Cross Shatterford



WA/UA/4 Allotments, Upper Arley



WA/UA/6 Red Lion Car Park

WFR/CB/3 Land off Station Drive, Blakedown





WFR/WC/8 Fold Farm Chaddesley Corbett

**APPENDIX B - CHAPTER 30 SITE PLANS - SUBMISSION VERSION (JANUARY 2020)**