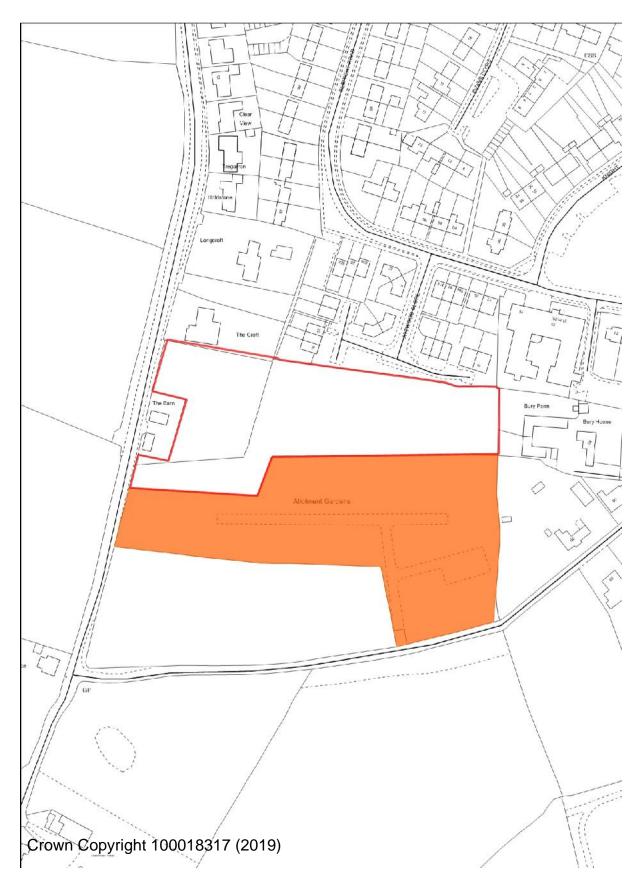

WFR/WC/22 Land at Lowe Lane Fairfield. Northern parcel highlighted in red is allocated as a Reserved Housing Site. Site shaded orange is allocated as allotments