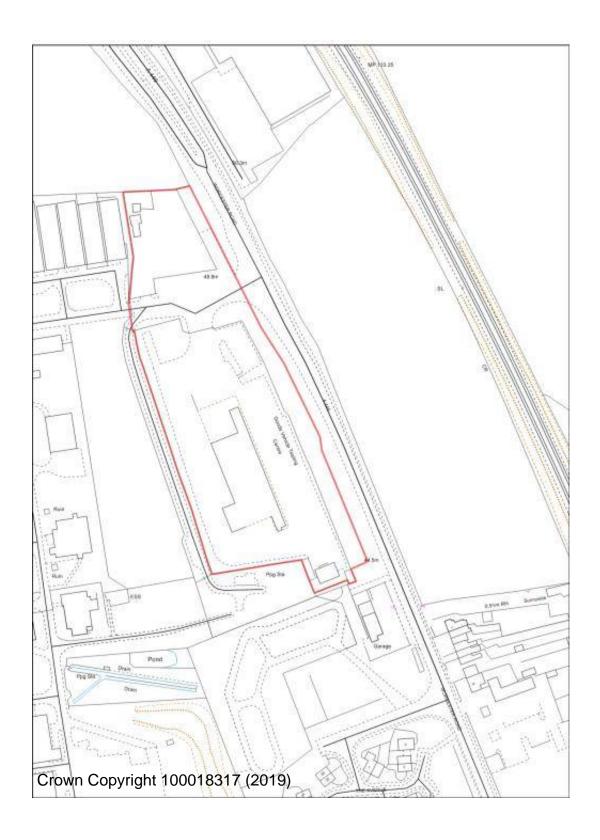

## **Site plans for Kidderminster Town Allocations**

#### **AS/3 Chester Road South Service Station**



## **AS/5 Former Victoria Sports Ground**



BHS/2 Land at Bromsgrove Street (Lionfields)



## **BHS/16 Timber Yard Park Lane**



## **BHS/38 Kidderminster Fire Station**



**BHS/39 Boucher Building Green Street** 



BW/2 Limekiln Bridge, Clensmore Street



**BW/3 Sladen School** 



FPH/15 Severn Grove Shops Rifle Range



FPH/18 Naylor's Field Sutton Park Rise



FPH/19 164/5 Sutton Park Road



## **OC/11 Stourminster School site**



LI/10 Land r/o Zortech Avenue



**BHS/10 Frank Stone Green Street** 



FPH/27 Land adjacent Easter Park Worcester Road



## FPH/28 Land at Hoobrook



## FPH/29 VOSA Worcester Road



LI/12 Former Burlish Golf Course Clubhouse



LI/13 Land Off Zortech Avenue



#### **Kidderminster Site Allocations**



**AS/6 Lea Street School** 



AS/20 Land North of Bernie Crossland Walk



BW/1 Churchfields

### **BW/4 Stourbridge Road ADR**





Housing allocation Green Gap allocation

FHN/11 BT Building Mill Street



**FPH/5 Kidderminster Ambulance Station** 



### WFR/WC/18 Sion Hill School site



### WA/KF/3 Land at Low Habberley



### BHS/17 Rock Works



### **FPH/8 SDF Stourport Road**





Silverwoods (Former British Sugar Site)

#### LEA CASTLE VILLAGE



#### **Kidderminster Eastern Extension**





**OC/12 Comberton Lodge Nursery** 



OC/6 Land east of Offmore and OC/13N Land at Stone Hill North

# **Stourport Allocations**



**AKR/14 Land at Pearl Lane** 



MI