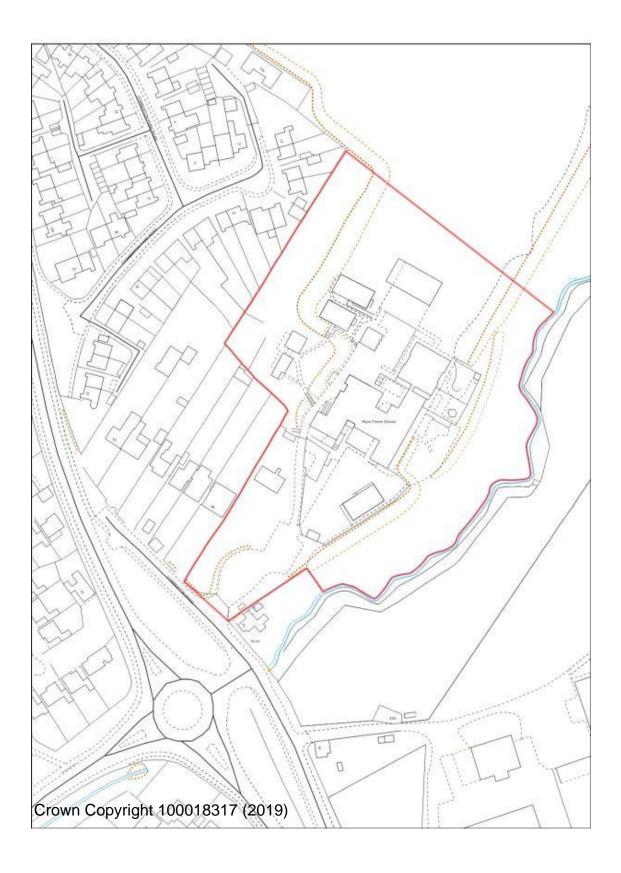

## **Site plans for Kidderminster Town Allocations**

#### **AS/3 Chester Road South Service Station**



## **AS/5 Former Victoria Sports Ground**



BHS/2 Land at Bromsgrove Street (Lionfields)



## **BHS/16 Timber Yard Park Lane**



## **BHS/38 Kidderminster Fire Station**



**BHS/39 Boucher Building Green Street** 



BW/2 Limekiln Bridge, Clensmore Street



**BW/3 Sladen School** 



FPH/15 Severn Grove Shops Rifle Range



FPH/18 Naylor's Field Sutton Park Rise



FPH/19 164/5 Sutton Park Road



## **OC/11 Stourminster School site**



LI/10 Land r/o Zortech Avenue



**BHS/10 Frank Stone Green Street** 



FPH/27 Land adjacent Easter Park Worcester Road



## FPH/28 Land at Hoobrook



## FPH/29 VOSA Worcester Road



LI/12 Former Burlish Golf Course Clubhouse



LI/13 Land Off Zortech Avenue



#### **Kidderminster Site Allocations**



**AS/6 Lea Street School** 



AS/20 Land North of Bernie Crossland Walk



BW/1 Churchfields

### **BW/4 Stourbridge Road ADR**





Housing allocation Green Gap allocation

FHN/11 BT Building Mill Street



**FPH/5 Kidderminster Ambulance Station** 



### WFR/WC/18 Sion Hill School site



### WA/KF/3 Land at Low Habberley



### BHS/17 Rock Works



### **FPH/8 SDF Stourport Road**





Silverwoods (Former British Sugar Site)

#### LEA CASTLE VILLAGE



#### **Kidderminster Easter