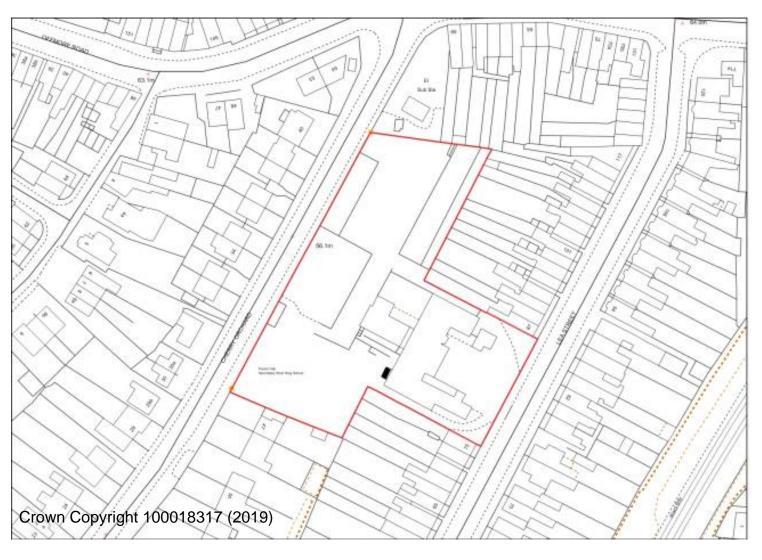

*AS/3 Chester Road South Service Station**



## **AS/5 Former Victoria Sports Ground**



BHS/2 Land at Bromsgrove Street (Lionfields)



## **BHS/16 Timber Yard Park Lane**



## **BHS/38 Kidderminster Fire Station**



**BHS/39 Boucher Building Green Street** 



BW/2 Limekiln Bridge, Clensmore Street



**BW/3 Sladen School** 



FPH/15 Severn Grove Shops Rifle Range



FPH/18 Naylor's Field Sutton Park Rise



FPH/19 164/5 Sutton Park Road



## **OC/11 Stourminster School site**



LI/10 Land r/o Zortech Avenue



**BHS/10 Frank Stone Green Street** 



FPH/27 Land adjacent Easter Park Worcester Road



## FPH/28 Land at Hoobrook



## FPH/29 VOSA Worcester Road



LI/12 Former Burlish Golf Course Clubhouse



LI/13 Land Off Zortech Avenue



#### **Kidderminster Site Allocations**



**AS/6 Lea Street School** 



AS/20 Land North of Bernie Crossland Walk



BW/1 Churchfields

### **BW/4 Stourbridge Road ADR**





Housing allocation Green Gap allocation

FHN/11 BT Building Mill Street



**FPH/5 Kidderminster Ambulance Station** 



### WFR/WC/18 Sion Hill School site



### WA/KF/3 Land at Low Habberley



### BHS/17 Rock Works



### **FPH/8 SDF Stourport Road**





Silverwoods (Former British Sugar Site)

#### LEA CASTLE VILLAGE



#### **Kidderminster Eastern Extension**





**OC/12 Comberton Lodge Nursery** 



OC/6 Land east of Offmore and OC/13N Land at Stone Hill North

# **Stourport Allocations**



**AKR/14 Land at Pearl Lane** 



MI/18 Land North of Wilden Industrial Estate



MI/33 Wilden Industrial Estate

## **Stourport Site Allocations**



AKR/2 C