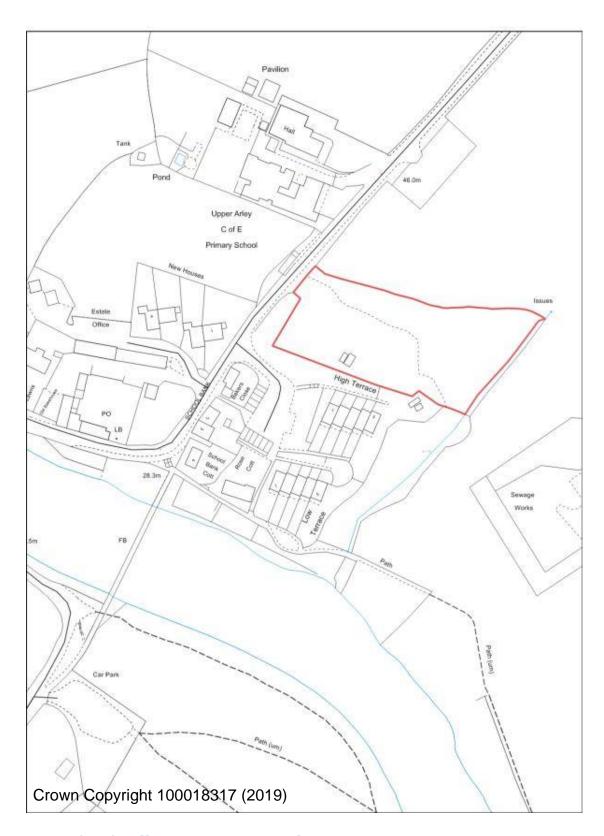

#### **Allocations in Rural Settlements**

BR/RO/2 Lem Hill Nurseries Far Forest

**BR/RO/21 Alton Nurseries Long Bank** 

WA/UA/1 Bellman's Cross Shatterford

WA/UA/4 Allotments, Upper Arley

WA/UA/6 Red Lion Car Park