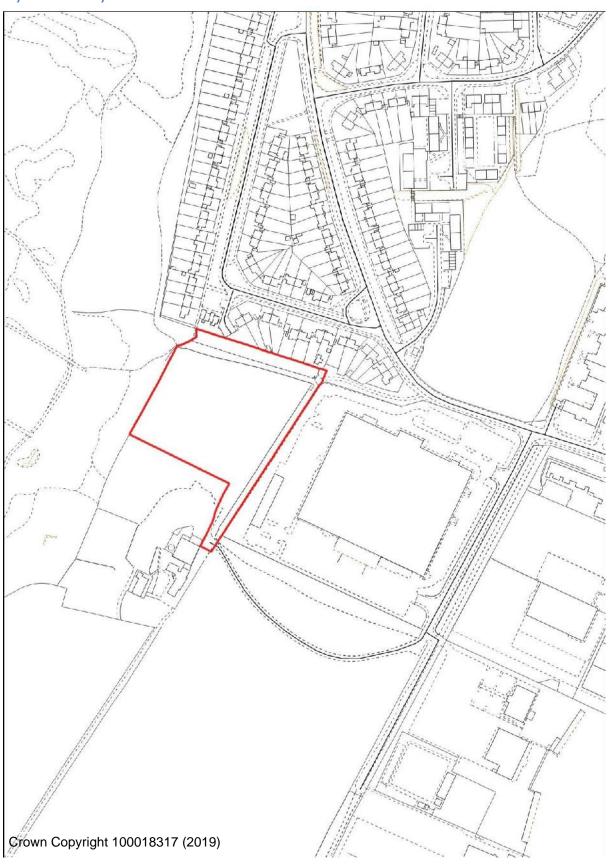

## **AS/5 Former Victoria Sports Ground**

BHS/2 Land at Bromsgrove Street (Lionfields)