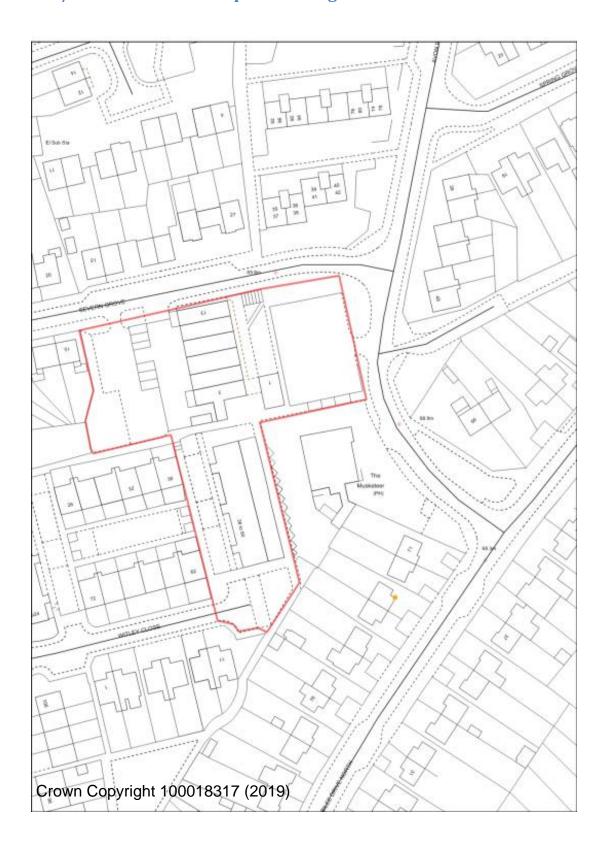

## **Site plans for Kidderminster Town Allocations**

#### **AS/3 Chester Road South Service Station**



## **AS/5 Former Victoria Sports Ground**



BHS/2 Land at Bromsgrove Street (Lionfields)



## **BHS/16 Timber Yard Park Lane**



## **BHS/38 Kidderminster Fire Station**



**BHS/39 Boucher Building Green Street** 



BW/2 Limekiln Bridge, Clensmore Street



**BW/3 Sladen School** 



FPH/15 Severn Grove Shops Rifle Range



FPH/18 Naylor's Field Sutton Park Rise



FPH/19 164/5 Sutton Park Road



## **OC/11 Stourminster School site**



LI/10 Land r/o Zortech Avenue



**BHS/10 Frank Stone Green Street** 



FPH/27 Land adjacent Easter Park Worcester Road



## FPH/28 Land at Hoobrook



## FPH/29 VOSA Worcester Road



LI/12 Former Burlish Golf Course Clubhouse



LI/13 Land Off Zortech Avenue



#### **Kidderminster Site Allocations**



**AS/6 Lea Street School** 



AS/20 Land North of Bernie Crossland Walk



BW/1 Churchfields

### **BW/4 Stourbridge Road ADR**





Housing allocation Green Gap allocation

FHN/11 BT Building Mill Street



**FPH/5 Kidderminster Ambulance Station** 



### WFR/WC/18 Sion Hill School site



### WA/KF/3 Land at Low Habberley



### BHS/17 Rock Works



### **FPH/8 SDF S