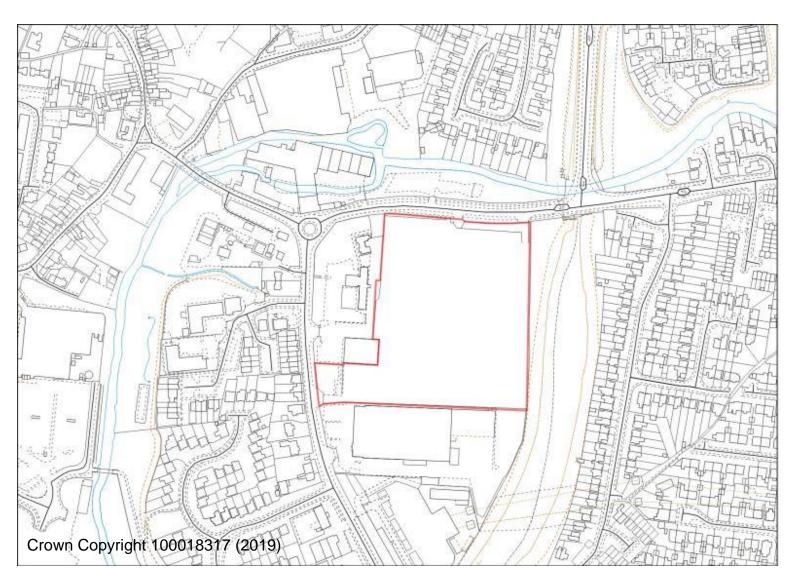

## **AS/5 Former Victoria Sports Ground**

BHS/2 Land at Bromsgrove Street (Lionfields)