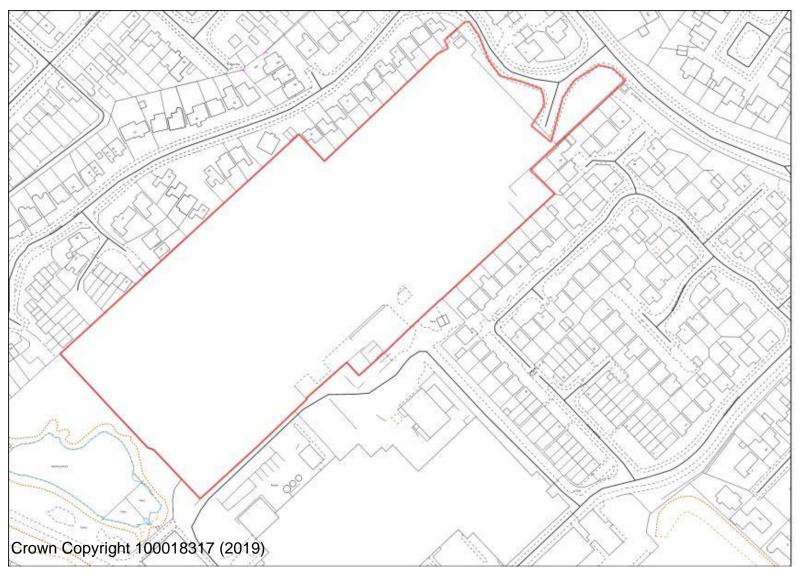

ion** 



### WFR/WC/18 Sion Hill School site



### WA/KF/3 Land at Low Habberley



### BHS/17 Rock Works



### **FPH/8 SDF Stourport Road**





Silverwoods (Former British Sugar Site)

#### LEA CASTLE VILLAGE



#### **Kidderminster Eastern Extension**





**OC/12 Comberton Lodge Nursery** 



OC/6 Land east of Offmore and OC/13N Land at Stone Hill North

# **Stourport Allocations**



**AKR/14 Land at Pearl Lane** 



MI/18 Land North of Wilden Industrial Estate



MI/33 Wilden Industrial Estate

## **Stourport Site Allocations**



AKR/2 Cheapside



AKR/7 Swan Hotel & Working Men's Club



AKR/10 Queens Road Shops



AKR/18 Yew Tree Walk



**AKR/20 Former Carpets of Worth** 



LI/11 Land west of former school site Coniston Crescent



MI/1 County Buildings



MI/5 Baldwin Road



MI/6 Steatite Way



MI/7 Worcester Road Car sales (southern part)



MI/11 Land at 3
Sandy Lane Titton



MI/24 adj. Rock Tavern Wilden Lane



MI/38 School Site Coniston Crescent



MI/36 Firs Yard Wilden Lane



Parsons Chain MI/3



WA/BE/3 Catchem's End

## **Bewdley Site Allocations**



**BR/BE/1 Bewdley Fire Station** 



WA/BE/1 Stourport Road Triangle



WA/BE/5 Land south of Habberley Road

# **Previously Developed Sites in the Green Belt**



**Rushock Trading Estate** 



**Cursley Distribution Park** 

APPENDIX B - CHAPTER 30 SITE PLANS - SUBMISSION VERSION (JANUARY 2020)



**West Midlands Safari and Leisure Park** 

#### **Allocations in Rural Settlements**



BR/RO/2 Lem Hill Nurseries Far Forest



**BR/RO/21 Alton Nurseries Long Bank** 



WA/UA/1 Bellman's Cross Shatt