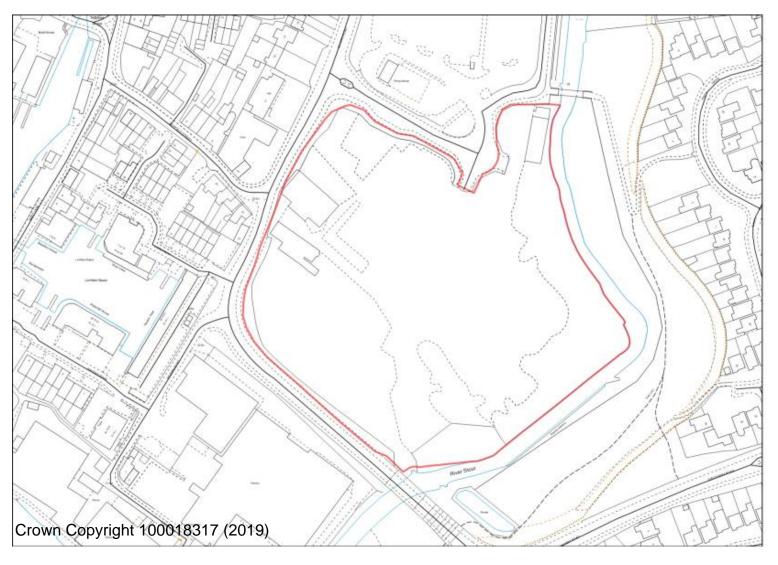

BW/4 Stourbridge Road ADR**





Housing allocation Green Gap allocation

FHN/11 BT Building Mill Street



**FPH/5 Kidderminster Ambulance Station** 



### WFR/WC/18 Sion Hill School site



### WA/KF/3 Land at Low Habberley



### BHS/17 Rock Works



### **FPH/8 SDF Stourport Road**





Silverwoods (Former British Sugar Site)

#### LEA CASTLE VILLAGE



#### **Kidderminster Eastern Extension**





**OC/12 Comberton Lodge Nursery** 



OC/6 Land east of Offmore and OC/13N Land at Stone Hill North

# **Stourport Allocations**



**AKR/14 Land at Pearl Lane** 



MI/18 Land North of Wilden Industrial Estate



MI/33 Wilden Industrial Estate

## **Stourport Site Allocations**



AKR/2 Cheapside



AKR/7 Swan Hotel & Working Men's Club



AKR/10 Queens Road Shops



AKR/18 Yew Tree Walk



**AKR/20 Former Carpets of Worth** 



LI/11 Land west of former school site Coniston Crescent



MI/1 County Buildings



MI/5 Baldwin Road



MI/6 Steatite Way



MI/7 Worcester Road Car sales (southern part)



MI/11 Land at 3
Sandy Lane Titton



MI/24 adj. Rock Tavern Wilden Lane



MI/38 School Site Coniston Crescent



MI/36 Firs Yard Wilden Lane



Parsons Chain MI/3



WA/BE/3 Catchem's End

## **Bewdley Site Allocations**



**BR/BE/1 Bewdley Fire Station** 



WA/BE/1 Stourport Road Triangle



WA/BE/5 Land south of Habberley Road

# **Previously Developed Sites in the Green Belt**



**Rushock Trading Estate** 



**Cursley Distribution Park** 

APPENDIX B - CHAPTER 30 SITE PLANS - SUBMISSION VERSION (JANUARY 2020)



**West Midlands Safari and Leisure Park** 

#### **Allocat