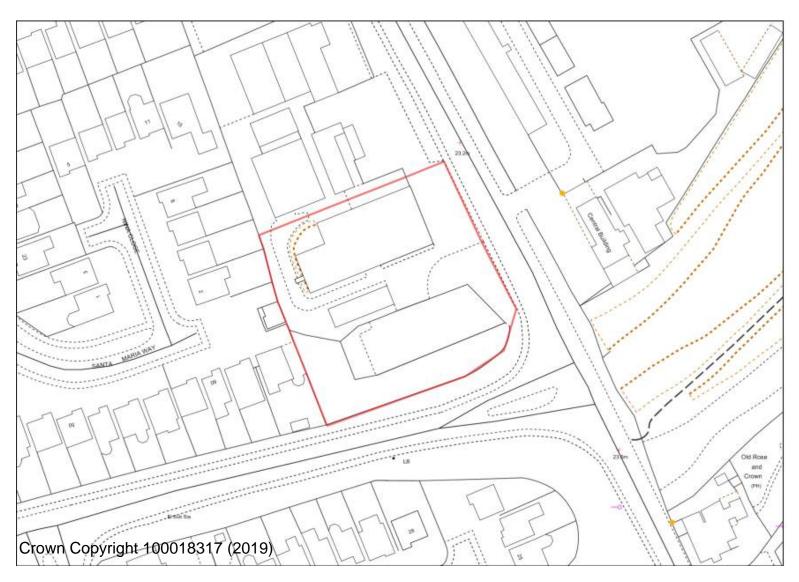

MI/1 County Buildings

MI/5 Baldwin Road

MI/6 Steatite Way

MI/7 Worcester Road Car sales (southern part)

MI/11 Land at 3
Sandy Lane Titton

MI/24 adj. Rock Tavern Wilden Lane

MI/38 School Site Coniston Crescent