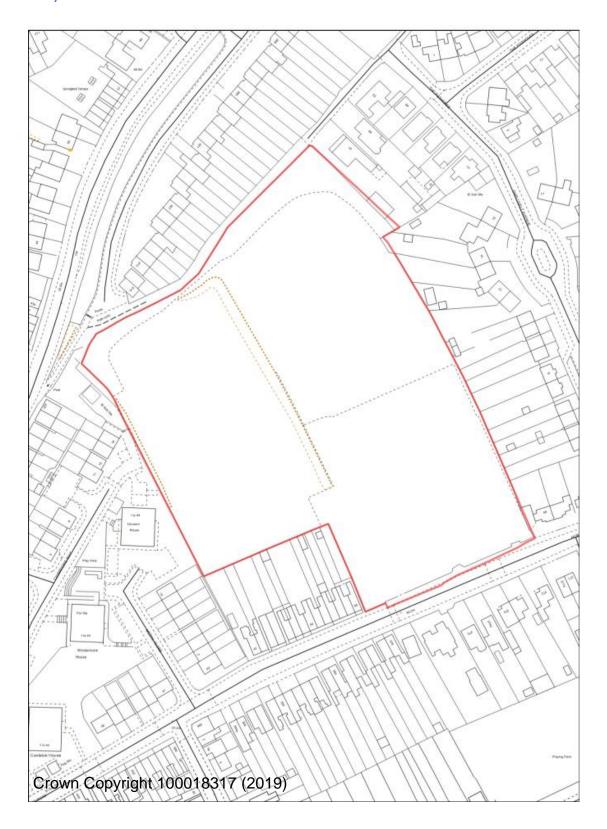

## **AS/5 Former Victoria Sports Ground**

BHS/2 Land at Bromsgrove Street (Lionfields)