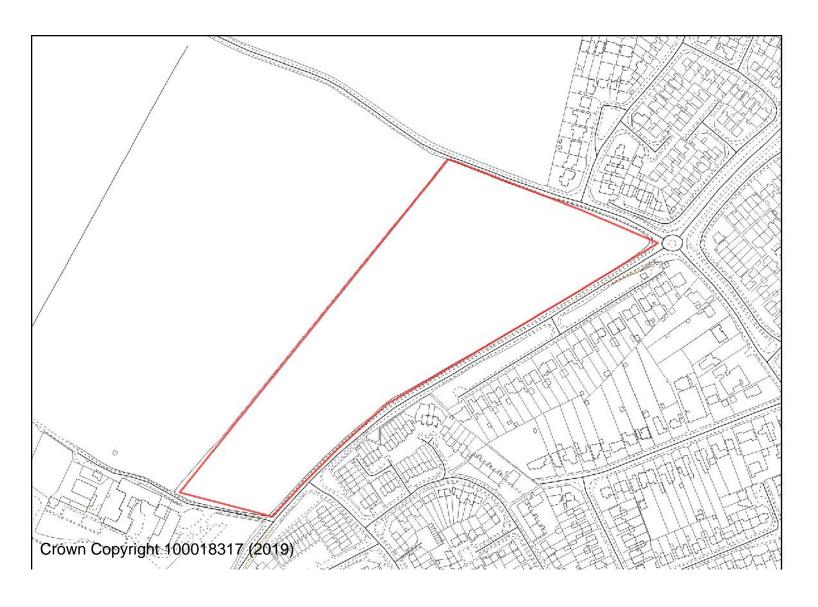

FPH/15 Severn Grove Shops Rifle Range



FPH/18 Naylor's Field Sutton Park Rise



FPH/19 164/5 Sutton Park Road



## **OC/11 Stourminster School site**



LI/10 Land r/o Zortech Avenue



**BHS/10 Frank Stone Green Street** 



FPH/27 Land adjacent Easter Park Worcester Road



## FPH/28 Land at Hoobrook



## FPH/29 VOSA Worcester Road



LI/12 Former Burlish Golf Course Clubhouse



LI/13 Land Off Zortech Avenue



#### **Kidderminster Site Allocations**



**AS/6 Lea Street School** 



AS/20 Land North of Bernie Crossland Walk



BW/1 Churchfields

### **BW/4 Stourbridge Road ADR**





Housing allocation Green Gap allocation

FHN/11 BT Building Mill Street



**FPH/5 Kidderminster Ambulance Station** 



### WFR/WC/18 Sion Hill School site



### WA/KF/3 Land at Low Habberley



### BHS/17 Rock Works



### **FPH/8 SDF Stourport Road**





Silverwoods (Former British Sugar Site)

#### LEA CASTLE VILLAGE



#### **Kidderminster Eastern Extension**





**OC/12 Comberton Lodge Nursery** 



OC/6 Land east of Offmore and OC/13N Land at Stone Hill North

# **Stourport Allocations**



**AKR/14 Land at Pearl Lane** 



MI/18 Land North of Wilden Industrial Estate



MI/33 Wilden Industrial Estate

## **Stourport Site Allocations**



AKR/2 Cheapside



AKR/7 Swan Hotel & Working Men's Club



AKR/10 Queens Road Shops



AKR/18 Yew Tree Walk



**AKR/20 Former Carpets of Worth** 



LI/11 Land west of former school site Coniston Crescent



MI/1 County Buildings



MI/5 Baldwin Road



MI/6 Steatite Way



MI/7 Worcester Road Car sales (southern part)



MI/11 Land a