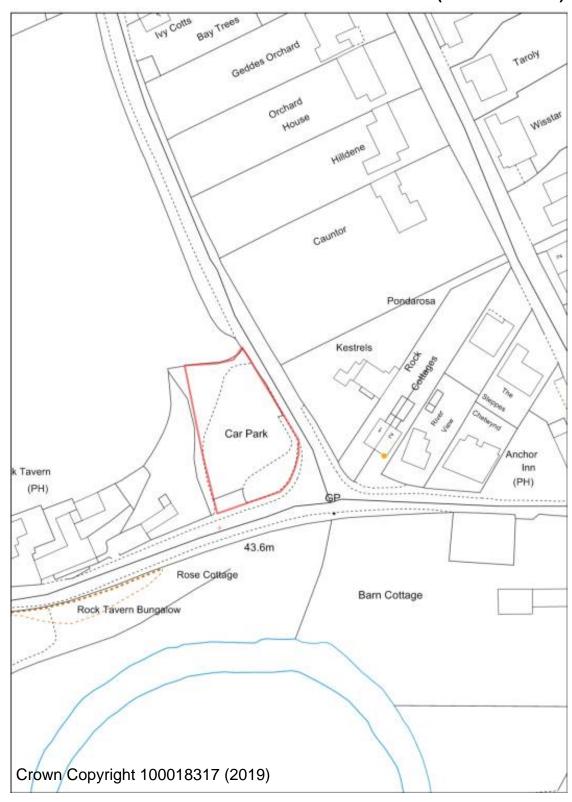

WFR/CB/3 Land off Station Drive, Blakedown

WFR/WC/8 Fold Farm Chaddesley Corbett

**APPENDIX B - CHAPTER 30 SITE PLANS - SUBMISSION VERSION (JANUARY 2020)** 

WFR/WC/36 Rock Tavern Car Park Caunsall

WFR/WC/37 Land at Caunsall Road Caunsall