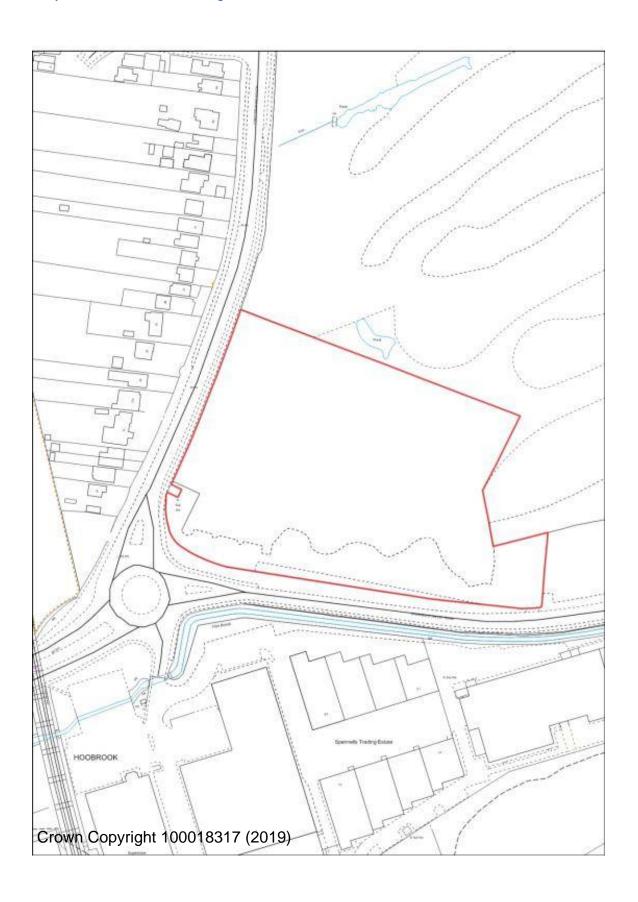

## **Site plans for Kidderminster Town Allocations**

#### **AS/3 Chester Road South Service Station**



## **AS/5 Former Victoria Sports Ground**



BHS/2 Land at Bromsgrove Street (Lionfields)



## **BHS/16 Timber Yard Park Lane**



## **BHS/38 Kidderminster Fire Station**



**BHS/39 Boucher Building Green Street** 



BW/2 Limekiln Bridge, Clensmore Street



**BW/3 Sladen School** 



FPH/15 Severn Grove Shops Rifle Range



FPH/18 Naylor's Field Sutton Park Rise



FPH/19 164/5 Sutton Park Road



## **OC/11 Stourminster School site**



LI/10 Land r/o Zortech Avenue



**BHS/10 Frank Stone Green Street** 



FPH/27 Land adjacent Easter Park Worcester Road



## FPH/28 Land at Hoobrook



## FPH/29 VOSA Worcester Road



LI/12 Former Burlish Golf Course Clubhouse



LI/13 Land Off Zortech Avenue



#### **Kidderminster Site Allocations**



**AS/6 Lea Street School** 



AS/20 Land North of Bernie Crossland Walk



BW/1 Church