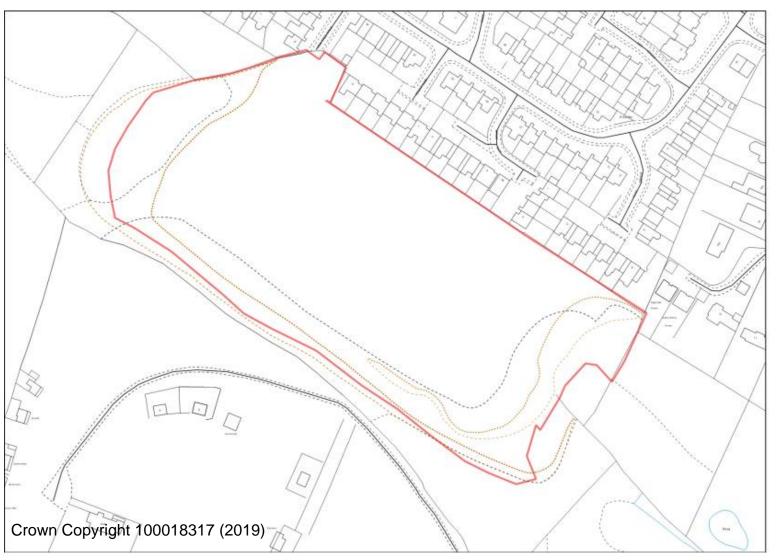

W/1 Churchfields

### **BW/4 Stourbridge Road ADR**





Housing allocation Green Gap allocation

FHN/11 BT Building Mill Street



**FPH/5 Kidderminster Ambulance Station** 



### WFR/WC/18 Sion Hill School site



### WA/KF/3 Land at Low Habberley



### BHS/17 Rock Works



### **FPH/8 SDF Stourport Road**





Silverwoods (Former British Sugar Site)

#### LEA CASTLE VILLAGE



#### **Kidderminster Eastern Extension**





**OC/12 Comberton Lodge Nursery** 



OC/6 Land east of Offmore and OC/13N Land at Stone Hill North

# **Stourport Allocations**



**AKR/14 Land at Pearl Lane** 



MI/18 Land North of Wilden Industrial Estate



MI/33 Wilden Industrial Estate

## **Stourport Site Allocations**



AKR/2 Cheapside



AKR/7 Swan Hotel & Working Men's Club



AKR/10 Queens Road Shops



AKR/18 Yew Tree Walk



**AKR/20 Former Carpets of Worth** 



LI/11 Land west of former school site Coniston Crescent



MI/1 County Buildings



MI/5 Baldwin Road



MI/6 Steatite Way



MI/7 Worcester Road Car sales (southern part)



MI/11 Land at 3
Sandy Lane Titton



MI/24 adj. Rock Tavern Wilden Lane



MI/38 School Site Coniston Crescent



MI/36 Firs Yard Wilden Lane



Parsons Chain MI/3



WA/BE/3 Catchem's End

## **Bewdley Site Allocations**



**BR/BE/1 Bewdley Fire Station** 



WA/BE/1 Stourport Road Triangle



WA/BE/5 Land south of Habberley Road

# **Previously Developed Sites in the Green Belt**



**Rushock Trading Estate** 



**Cursley Distribution Park** 

APPENDIX B - CHAPTER 30 SITE PLANS - SUBMISSION VERSION (JANUARY 2020)



**West Midlands Safari and Leisure