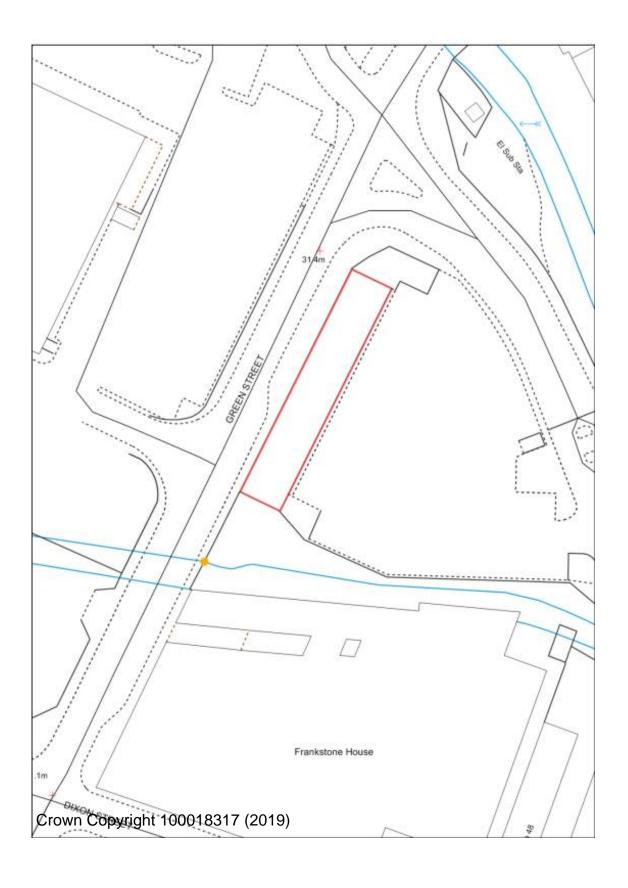

## **BHS/38 Kidderminster Fire Station**

**BHS/39 Boucher Building Green Street** 

BW/2 Limekiln Bridge, Clensmore Street

**BW/3 Sladen School** 

FPH/15 Severn Grove Shops Rifle Range

FPH/18 Naylor's Field Sutton Park Rise