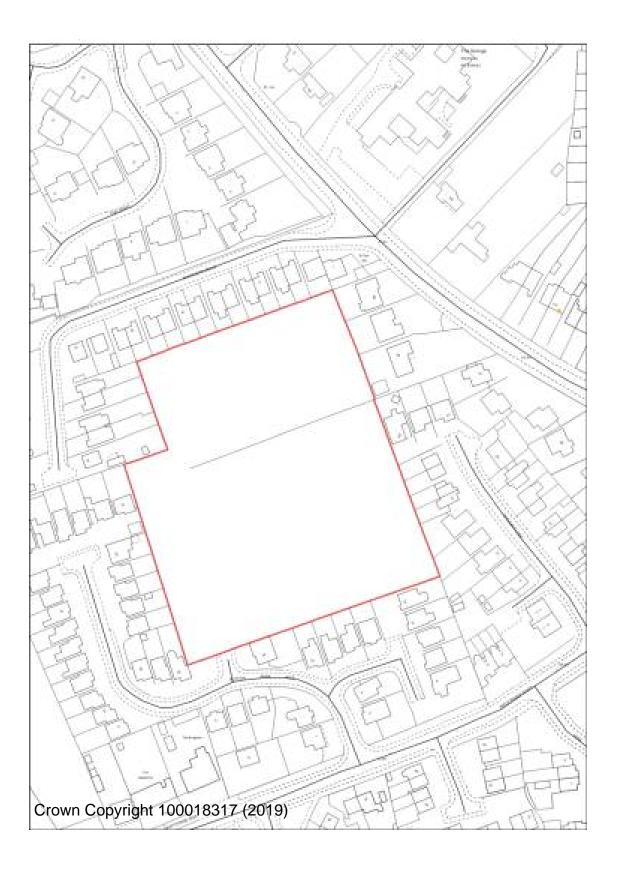

## **OC/11 Stourminster School site**

LI/10 Land r/o Zortech Avenue

**BHS/10 Frank Stone Green Street** 

FPH/27 Land adjacent Easter Park Worcester Road