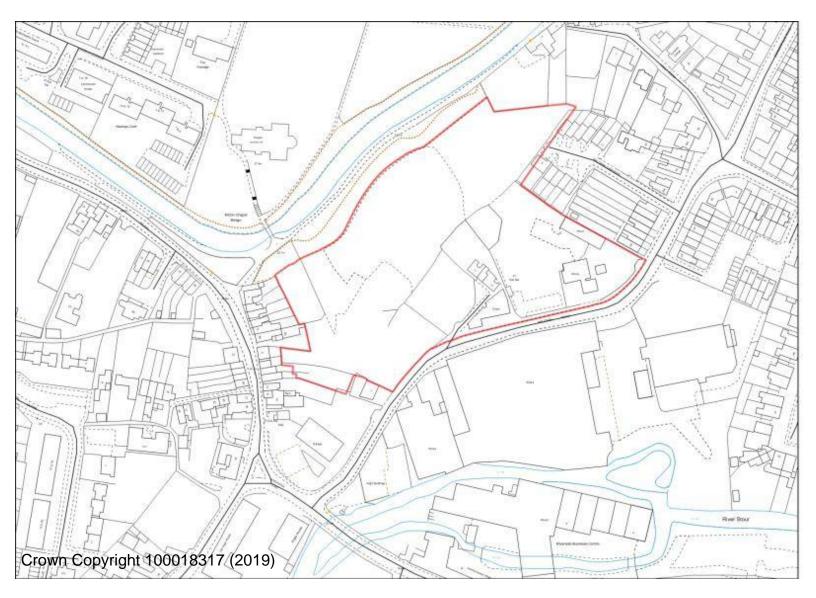

inster Ambulance Station** 



### WFR/WC/18 Sion Hill School site



### WA/KF/3 Land at Low Habberley



### BHS/17 Rock Works



### **FPH/8 SDF Stourport Road**





Silverwoods (Former British Sugar Site)

#### LEA CASTLE VILLAGE



#### **Kidderminster Eastern Extension**





**OC/12 Comberton Lodge Nursery** 



OC/6 Land east of Offmore and OC/13N Land at Stone Hill North

# **Stourport Allocations**



**AKR/14 Land at Pearl Lane** 



MI/18 Land North of Wilden Industrial Estate



MI/33 Wilden Industrial Estate

## **Stourport Site Allocations**



AKR/2 Cheapside



AKR/7 Swan Hotel & Working Men's Club



AKR/10 Queens Road Shops



AKR/18 Yew Tree Walk



**AKR/20 Former Carpets of Worth** 



LI/11 Land west of former school site Coniston Crescent



MI/1 County Buildings



MI/5 Baldwin Road



MI/6 Steatite Way



MI/7 Worcester Road Car sales (southern part)



MI/11 Land at 3
Sandy Lane Titton



MI/24 adj. Rock Tavern Wilden Lane



MI/38 School Site Coniston Crescent



MI/36 Firs Yard Wilden Lane



Parsons Chain MI/3



WA/BE/3 Catchem's End

## **Bewdley Site Allocations**



**BR/BE/1 Bewdley Fire Station** 



WA/BE/1 Stourport Road Triangle



WA/BE/5 Land south of Habberley Road

# **Previously Developed Sites in the Green Belt**



**Rushock Trading Estate** 



**Cursley Distribution Park** 

APPENDIX B - CHAPTER 30 SITE PLANS - SUBMISSION VERSION (JANUARY 2020)



**West Midlands Safari and Leisure Park** 

#### **Allocations in Rural Settlements**



BR/RO/2 Lem Hill Nurseries Far Forest



**BR/RO/21 Alton Nurseries Long Bank** 



WA/UA/1