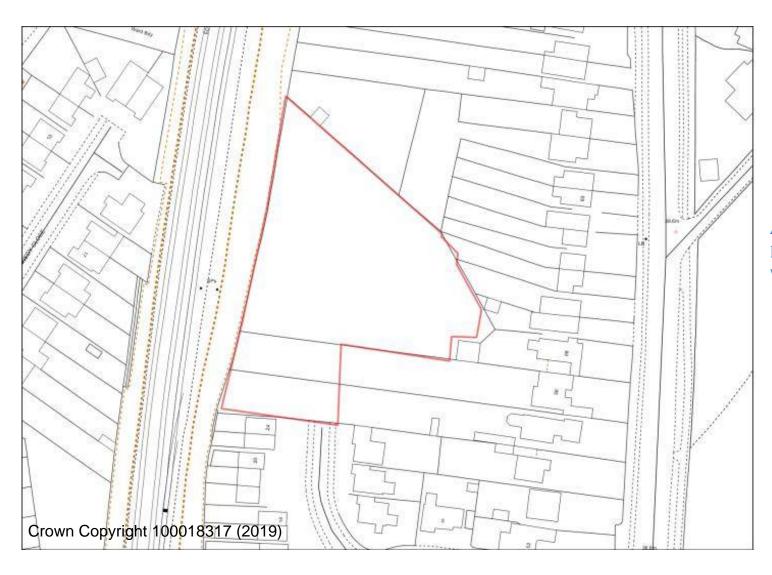

e Station**



## **AS/5 Former Victoria Sports Ground**



BHS/2 Land at Bromsgrove Street (Lionfields)



## **BHS/16 Timber Yard Park Lane**



## **BHS/38 Kidderminster Fire Station**



**BHS/39 Boucher Building Green Street** 



BW/2 Limekiln Bridge, Clensmore Street



**BW/3 Sladen School** 



FPH/15 Severn Grove Shops Rifle Range



FPH/18 Naylor's Field Sutton Park Rise



FPH/19 164/5 Sutton Park Road



## **OC/11 Stourminster School site**



LI/10 Land r/o Zortech Avenue



**BHS/10 Frank Stone Green Street** 



FPH/27 Land adjacent Easter Park Worcester Road



## FPH/28 Land at Hoobrook



## FPH/29 VOSA Worcester Road



LI/12 Former Burlish Golf Course Clubhouse



LI/13 Land Off Zortech Avenue



#### **Kidderminster Site Allocations**



**AS/6 Lea Street School** 



AS/20 Land North of Bernie Crossland Walk



BW/1 Churchfields

### **BW/4 Stourbridge Road ADR**





Housing allocation Green Gap allocation

FHN/11 BT Building Mill Street



**FPH/5 Kidderminster Ambulance Station** 



### WFR/WC/18 Sion Hill School site



### WA/KF/3 Land at Low Habberley



### BHS/17 Rock Works



### **FPH/8 SDF Stourport Road**





Silverwoods (Former British Sugar Site)

#### LEA CASTLE VILLAGE



#### **Kidderminster Eastern Extension**





**OC/12 Comberton Lodge Nursery** 



OC/6 Land east of Offmore and OC/13N Land at Stone Hill North

# **Stourport Allocations**



**AKR/14 Land at Pearl Lane** 



MI/18 Land North of Wilden Industrial Estate



MI/33 Wilden Industrial Estate

## **Stourport Site Allocations**



AKR/2 Cheapside



AKR/7 Swan Hotel &