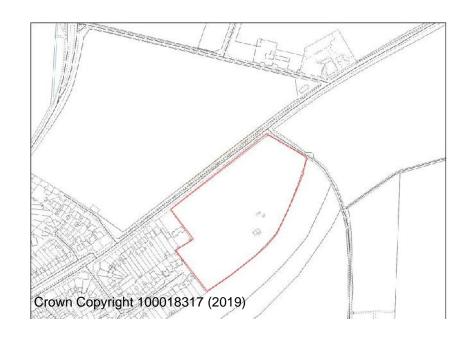

ds)



## **BHS/16 Timber Yard Park Lane**



## **BHS/38 Kidderminster Fire Station**



**BHS/39 Boucher Building Green Street** 



BW/2 Limekiln Bridge, Clensmore Street



**BW/3 Sladen School** 



FPH/15 Severn Grove Shops Rifle Range



FPH/18 Naylor's Field Sutton Park Rise



FPH/19 164/5 Sutton Park Road



## **OC/11 Stourminster School site**



LI/10 Land r/o Zortech Avenue



**BHS/10 Frank Stone Green Street** 



FPH/27 Land adjacent Easter Park Worcester Road



## FPH/28 Land at Hoobrook



## FPH/29 VOSA Worcester Road



LI/12 Former Burlish Golf Course Clubhouse



LI/13 Land Off Zortech Avenue



#### **Kidderminster Site Allocations**



**AS/6 Lea Street School** 



AS/20 Land North of Bernie Crossland Walk



BW/1 Churchfields

### **BW/4 Stourbridge Road ADR**





Housing allocation Green Gap allocation

FHN/11 BT Building Mill Street



**FPH/5 Kidderminster Ambulance Station** 



### WFR/WC/18 Sion Hill School site



### WA/KF/3 Land at Low Habberley



### BHS/17 Rock Works



### **FPH/8 SDF Stourport Road**





Silverwoods (Former British Sugar Site)

#### LEA CASTLE VILLAGE



#### **Kidderminster Eastern Extension**





**OC/12 Comberton Lodge Nursery** 



OC/6 Land east of Offmore and OC/13N Land at Stone Hill North

# **Stourport Allocations**



**AKR/14 Land at Pearl Lane** 



MI/18 Land North of Wilden Industrial Estate



MI/33 Wilden Industrial Estate

## **Stourport Site Allocations**



AKR/2 Cheapside



AKR/7 Swan Hotel & Working Men's Club



AKR/10 Queens Road Shops



AKR/18 Yew Tree Walk



**AKR/20 Former Carpets of