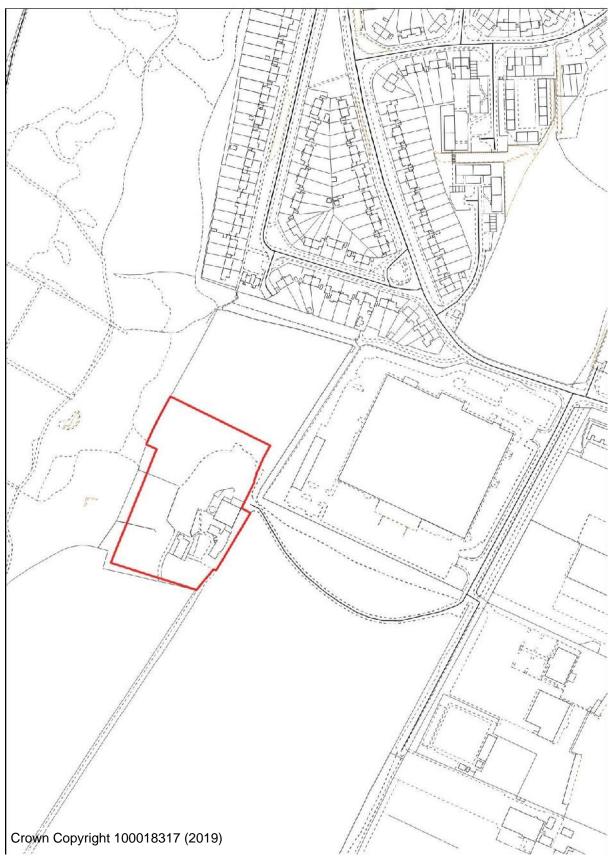

## **Site plans for Kidderminster Town Allocations**

#### **AS/3 Chester Road South Service Station**



## **AS/5 Former Victoria Sports Ground**



BHS/2 Land at Bromsgrove Street (Lionfields)



## **BHS/16 Timber Yard Park Lane**



## **BHS/38 Kidderminster Fire Station**



**BHS/39 Boucher Building Green Street** 



BW/2 Limekiln Bridge, Clensmore Street



**BW/3 Sladen School** 



FPH/15 Severn Grove Shops Rifle Range



FPH/18 Naylor's Field Sutton Park Rise



FPH/19 164/5 Sutton Park Road



## **OC/11 Stourminster School site**



LI/10 Land r/o Zortech Avenue



**BHS/10 Frank Stone Green Street** 



FPH/27 Land adjacent Easter Park Worcester Road



## FPH/28 Land at Hoobrook



## FPH/29 VOSA Worcester Road



LI/12 Former Burlish Golf Course Clubhouse



LI/13 Land Off Zortech Avenue



#### **Kidderminster Site Allocations**



**AS/6 Lea Street School** 



AS/20 Land North of Bernie Crossland Walk



BW/1 Churchfields

### **BW/4 Stourbridge Road ADR**





Housing allocation Green Gap allocation

FHN/11 BT Building Mill Street



**FPH/5 Kidderminster Ambulance Station** 



### WFR/WC/18 Sion Hill School site



### WA/KF/3 Land at Low Habberley



### BHS/17 Rock Works



### **FPH/8 SDF Stourport Road**





Silverwoods (Former British Sugar Site)

#### LEA CASTLE VILLAGE



#### **Kidderminster Eastern Extension**





**OC/12 Comberton Lodge Nursery** 



OC/6 Land east of Offmore and OC/13N Land at Stone Hill North

# **Stourport Allocations**



**AKR/14 Land at Pearl Lane** 



MI/18 Land North of Wilden Industrial Estate