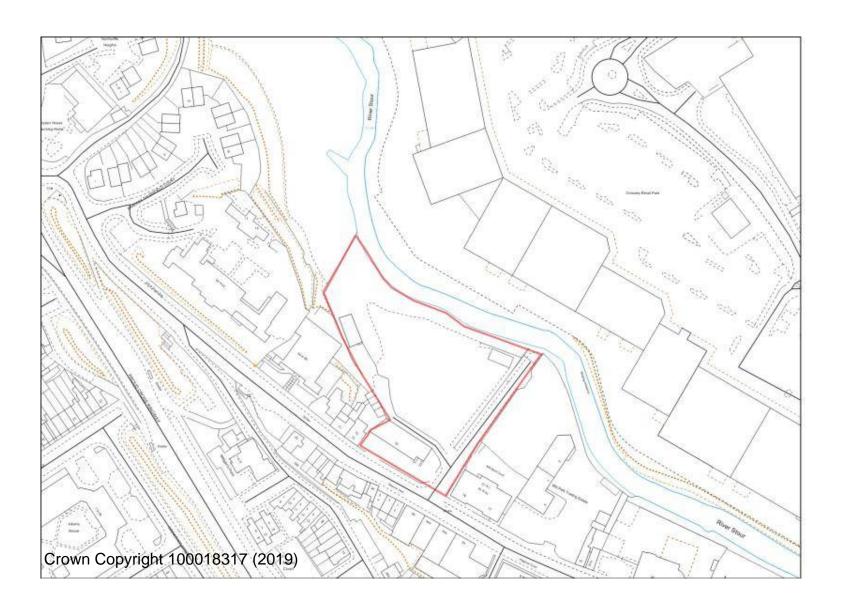

## **AS/5 Former Victoria Sports Ground**

BHS/2 Land at Bromsgrove Street (Lionfields)