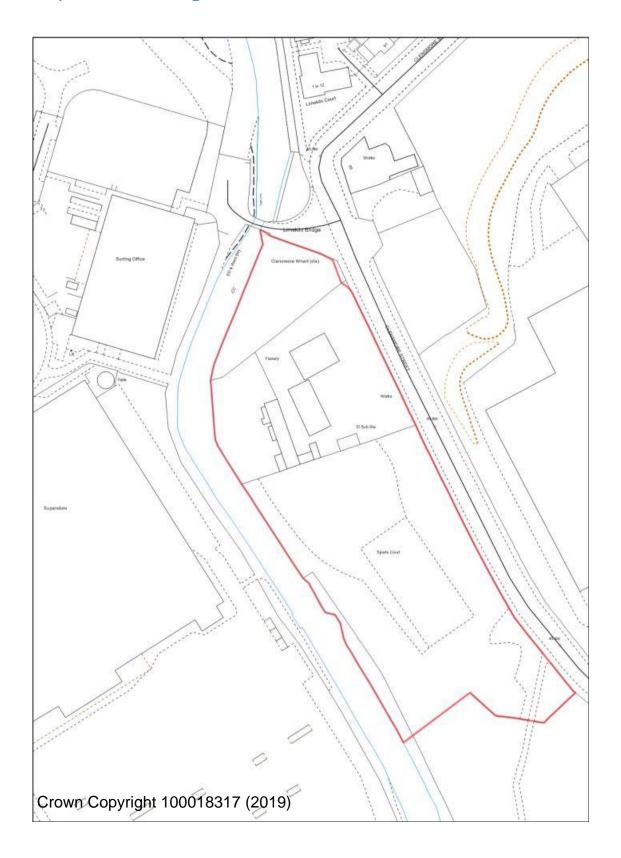

#### **Kidderminster Site Allocations**

**AS/6 Lea Street School** 

AS/20 Land North of Bernie Crossland Walk

BW/1 Churchfields