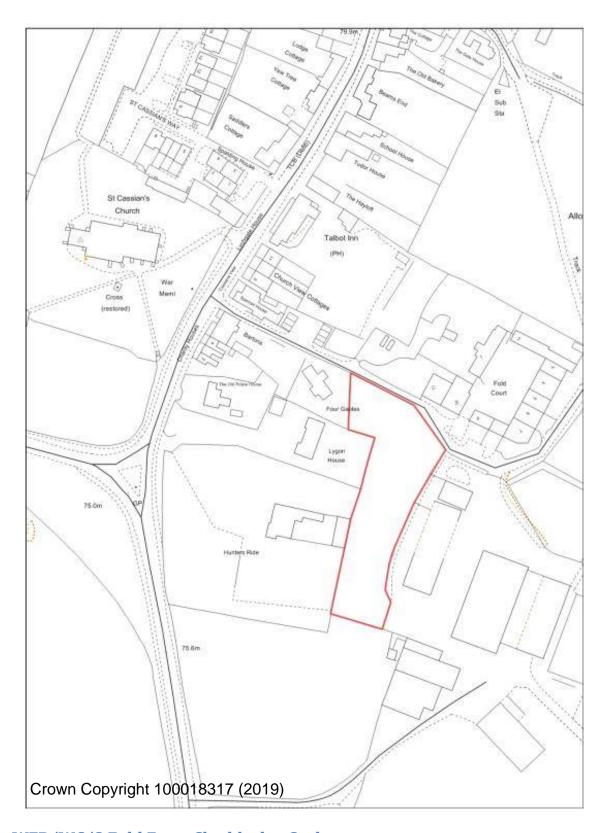

MI/1 County Buildings

MI/5 Baldwin Road

MI/6 Steatite Way

MI/7 Worcester Road Car sales (southern part)

MI/11 Land at 3
Sandy Lane Titton

MI/24 adj. Rock Tavern Wilden Lane

MI/38 School Site Coniston Crescent