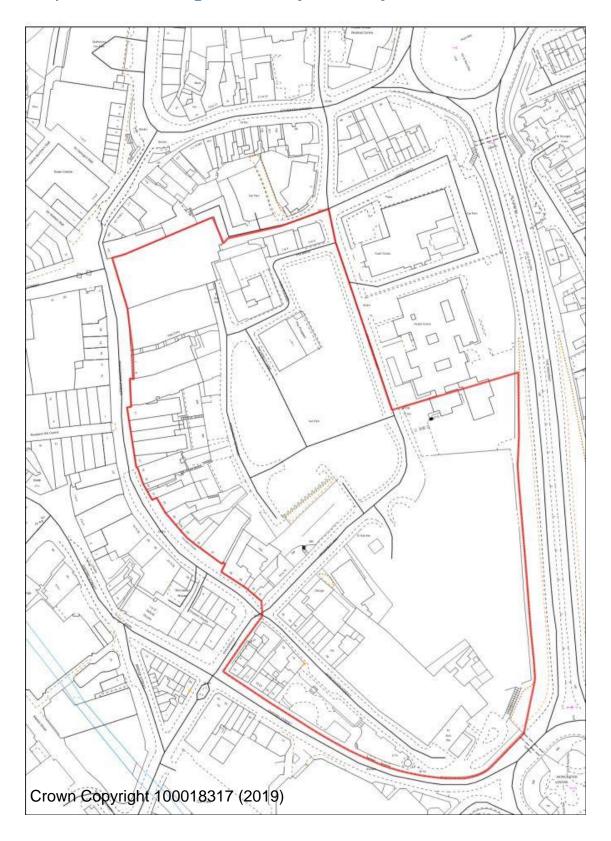

## **OC/11 Stourminster School site**

LI/10 Land r/o Zortech Avenue

**BHS/10 Frank Stone Green Street** 

FPH/27 Land adjacent Easter Park Worcester Road