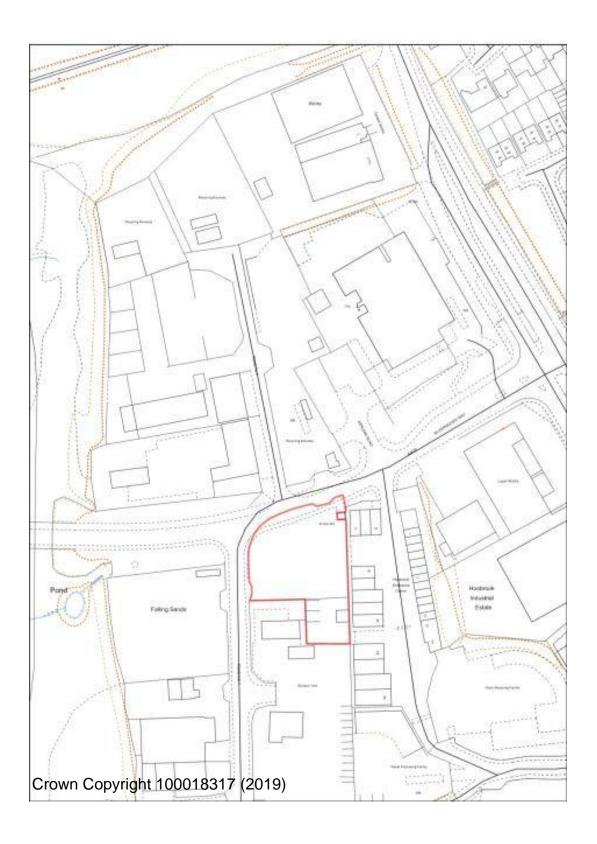

## **Site plans for Kidderminster Town Allocations**

#### **AS/3 Chester Road South Service Station**



## **AS/5 Former Victoria Sports Ground**



BHS/2 Land at Bromsgrove Street (Lionfields)



## **BHS/16 Timber Yard Park Lane**



## **BHS/38 Kidderminster Fire Station**



**BHS/39 Boucher Building Green Street** 



BW/2 Limekiln Bridge, Clensmore Street



**BW/3 Sladen School** 



FPH/15 Severn Grove Shops Rifle Range



FPH/18 Naylor's Field Sutton Park Rise



FPH/19 164/5 Sutton Park Road



## **OC/11 Stourminster School site**



LI/10 Land r/o Zortech Avenue



**BHS/10 Frank Stone Green Street** 



FPH/27 Land adjacent Easter Park Worcester Road



## FPH/28 Land at Hoobrook



## FPH/29 VOSA Worcester Road



LI/12 Former Burlish Golf Course Clubhouse



LI/13 Land Off Zortech Avenue



#### **Kidderminster Site Allocations**



**AS/6 Lea Street School** 



AS/20 Land North of Bernie Crossland Walk



BW/1 Churchfields

### **BW/4 Stourbridge Road ADR**





Housing allocation Green Gap allocation

FHN/11 BT Building Mill Street



**FPH/5 Kidderminster Ambulance Station** 



### WFR/WC/18 Sion Hill School site



### WA/KF/3 Land at Low Habberley



### BHS/17 Rock Works



### **FPH/8 SDF Stourport Road**





Silverwoods (Former British Sugar Site)

#### LEA CASTLE VILLAGE



#### **Kidderminster Eastern Extension**





**OC/12 Comberton Lodge Nursery** 



OC/6 Land east of Offmore and OC/13N Land at Stone Hill North

# **Stourport Allocations**



**A