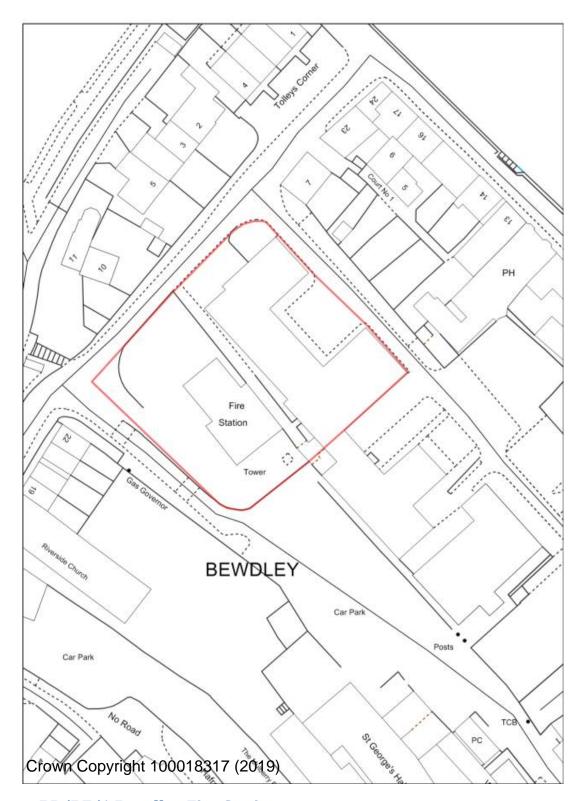

## **BHS/38 Kidderminster Fire Station**

**BHS/39 Boucher Building Green Street** 

BW/2 Limekiln Bridge, Clensmore Street

**BW/3 Sladen School** 

FPH/15 Severn Grove Shops Rifle Range

FPH/18 Naylor's Field Sutton Park Rise