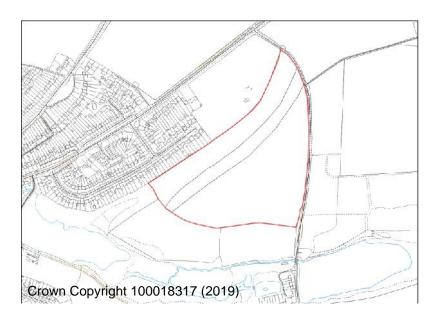

WFR/WC/22 Land at Lowe Lane Fairfield. Northern parcel highlighted in red is allocated as a Reserved Housing Site. Site shaded orange is allocated as allotments