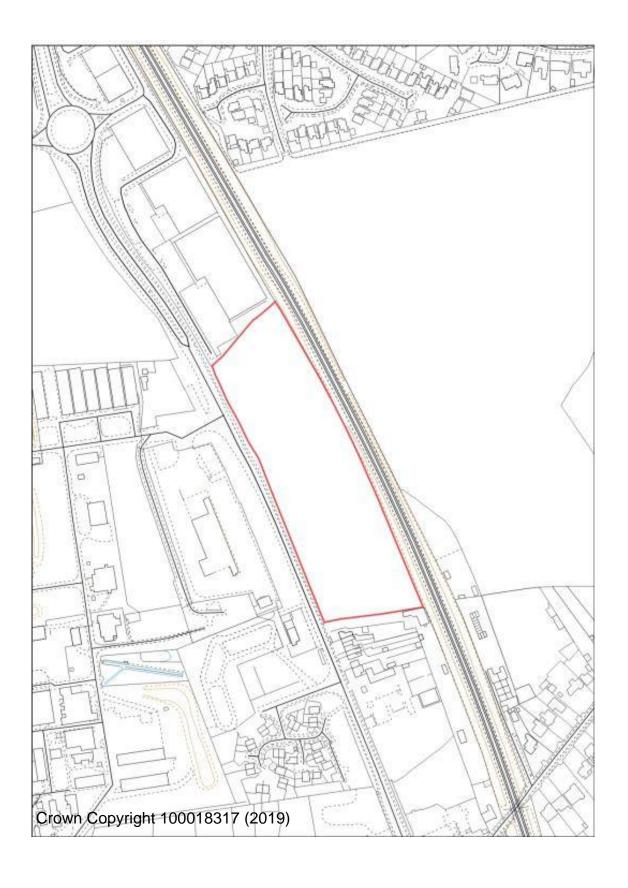

## **Site plans for Kidderminster Town Allocations**

#### **AS/3 Chester Road South Service Station**



## **AS/5 Former Victoria Sports Ground**



BHS/2 Land at Bromsgrove Street (Lionfields)



## **BHS/16 Timber Yard Park Lane**



## **BHS/38 Kidderminster Fire Station**



**BHS/39 Boucher Building Green Street** 



BW/2 Limekiln Bridge, Clensmore Street



**BW/3 Sladen School** 



FPH/15 Severn Grove Shops Rifle Range



FPH/18 Naylor's Field Sutton Park Rise



FPH/19 164/5 Sutton Park Road



## **OC/11 Stourminster School site**



LI/10 Land r/o Zortech Avenue



**BHS/10 Frank Stone Green Street** 



FPH/27 Land adjacent Easter Park Worcester Road



## FPH/28 Land at Hoobrook



## FPH/29 VOSA Worcester Road



LI/12 Former Burlish Golf Course Clubhouse



LI/13 Land Off Zortech Avenue



#### **Kidderminster Site Allocations**



**AS/6 Lea Street School** 



AS/20 Land North of Bernie Crossland Walk



BW/1 Churchfields

### **BW/4 Stourbridge Road ADR**





Housing allocation Green Gap allocation

FHN/11 BT Building Mill Street



**FPH/5 Kidderminster Ambulance Station** 



### WFR/WC/18 Sion Hill School site



### WA/KF/3 Land at Low Habberley



### BHS/17 Rock Works



### **FPH/8 SDF Stourport Road**





Silverwoods (Former British Sugar Site)

#### LEA CASTLE VILLAGE



#### **Kidderminster Eastern Extension**





**OC/12 Comberton Lodge Nursery** 



OC/6 Land east of Offmore and OC/13N Land at Stone Hill North

# **