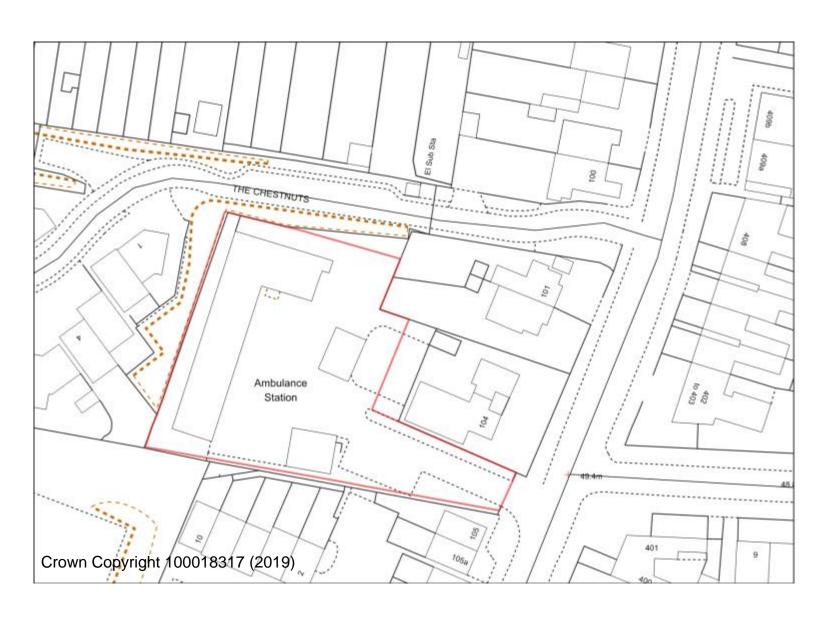

### **BW/4 Stourbridge Road ADR**

Housing allocation Green Gap allocation

FHN/11 BT Building Mill Street

**FPH/5 Kidderminster Ambulance Station** 