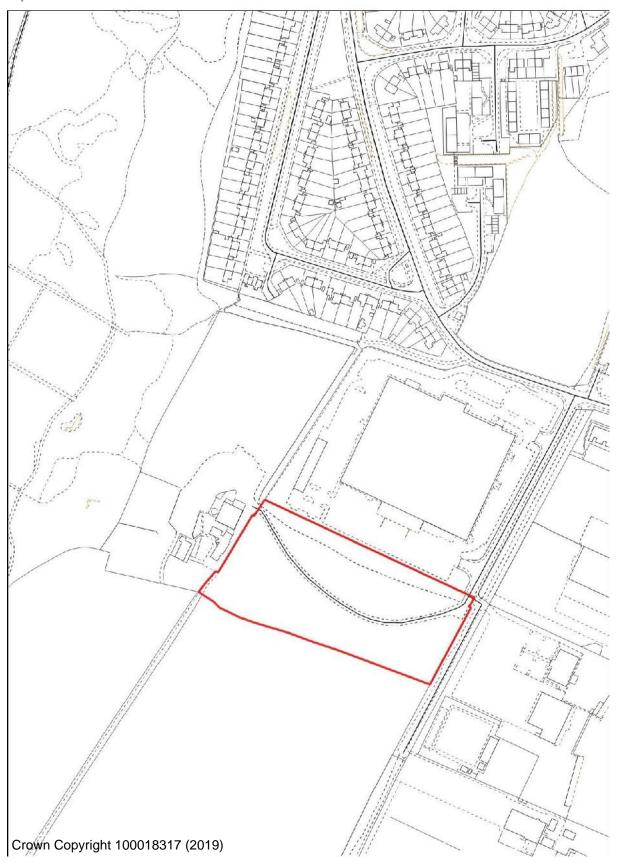

or Kidderminster Town Allocations**

#### **AS/3 Chester Road South Service Station**



## **AS/5 Former Victoria Sports Ground**



BHS/2 Land at Bromsgrove Street (Lionfields)



## **BHS/16 Timber Yard Park Lane**



## **BHS/38 Kidderminster Fire Station**



**BHS/39 Boucher Building Green Street** 



BW/2 Limekiln Bridge, Clensmore Street



**BW/3 Sladen School** 



FPH/15 Severn Grove Shops Rifle Range



FPH/18 Naylor's Field Sutton Park Rise



FPH/19 164/5 Sutton Park Road



## **OC/11 Stourminster School site**



LI/10 Land r/o Zortech Avenue



**BHS/10 Frank Stone Green Street** 



FPH/27 Land adjacent Easter Park Worcester Road



## FPH/28 Land at Hoobrook



## FPH/29 VOSA Worcester Road



LI/12 Former Burlish Golf Course Clubhouse



LI/13 Land Off Zortech Avenue



#### **Kidderminster Site Allocations**



**AS/6 Lea Street School** 



AS/20 Land North of Bernie Crossland Walk



BW/1 Churchfields

### **BW/4 Stourbridge Road ADR**





Housing allocation Green Gap allocation

FHN/11 BT Building Mill Street



**FPH/5 Kidderminster Ambulance Station** 



### WFR/WC/18 Sion Hill School site



### WA/KF/3 Land at Low Habberley



### BHS/17 Rock Works



### **FPH/8 SDF Stourport Road**





Silverwoods (Former British Sugar Site)

#### LEA CASTLE VILLAGE



#### **Kidderminster Eastern Extension**





**OC/12 Comberton Lodge Nursery** 



OC/6 Land east of Offmore and OC/13N Land at Stone Hill North

# **Stourport Allocations**



**AKR/14 Land at Pearl Lane** 



MI/18 Land North of Wilden Industrial Estate



MI/33 Wilden Industrial Estate

#