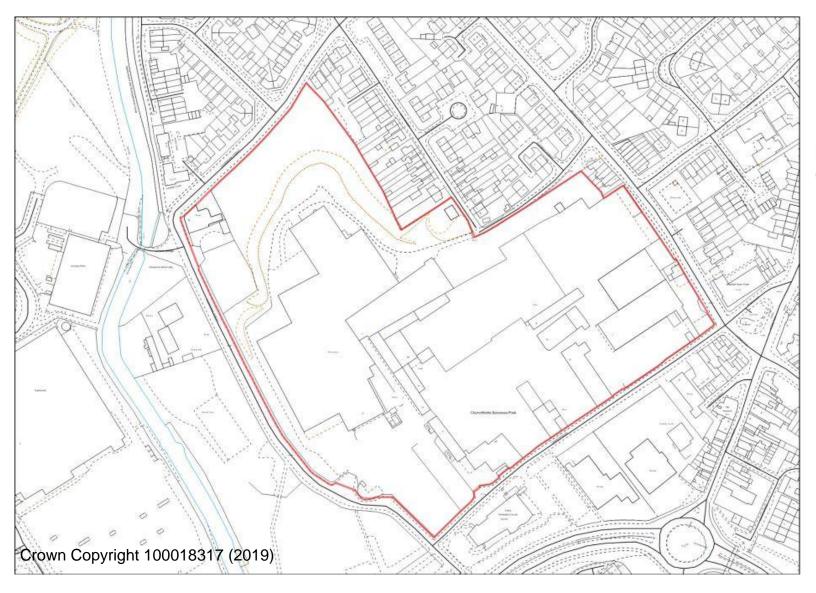

ts Ground**



BHS/2 Land at Bromsgrove Street (Lionfields)



## **BHS/16 Timber Yard Park Lane**



## **BHS/38 Kidderminster Fire Station**



**BHS/39 Boucher Building Green Street** 



BW/2 Limekiln Bridge, Clensmore Street



**BW/3 Sladen School** 



FPH/15 Severn Grove Shops Rifle Range



FPH/18 Naylor's Field Sutton Park Rise



FPH/19 164/5 Sutton Park Road



## **OC/11 Stourminster School site**



LI/10 Land r/o Zortech Avenue



**BHS/10 Frank Stone Green Street** 



FPH/27 Land adjacent Easter Park Worcester Road



## FPH/28 Land at Hoobrook



## FPH/29 VOSA Worcester Road



LI/12 Former Burlish Golf Course Clubhouse



LI/13 Land Off Zortech Avenue



#### **Kidderminster Site Allocations**



**AS/6 Lea Street School** 



AS/20 Land North of Bernie Crossland Walk



BW/1 Churchfields

### **BW/4 Stourbridge Road ADR**





Housing allocation Green Gap allocation

FHN/11 BT Building Mill Street



**FPH/5 Kidderminster Ambulance Station** 



### WFR/WC/18 Sion Hill School site



### WA/KF/3 Land at Low Habberley



### BHS/17 Rock Works



### **FPH/8 SDF Stourport Road**





Silverwoods (Former British Sugar Site)

#### LEA CASTLE VILLAGE



#### **Kidderminster Eastern Extension**





**OC/12 Comberton Lodge Nursery** 



OC/6 Land east of Offmore and OC/13N Land at Stone Hill North

# **Stourport Allocations**



**AKR/14 Land at Pearl Lane** 



MI/18 Land North of Wilden Industrial Estate



MI/33 Wilden Industrial Estate

## **Stourport Site Allocations**



AKR/2 Cheapside



AKR/7 Swan Hotel & Working Men's Club



AKR/10 Queens Road Shop