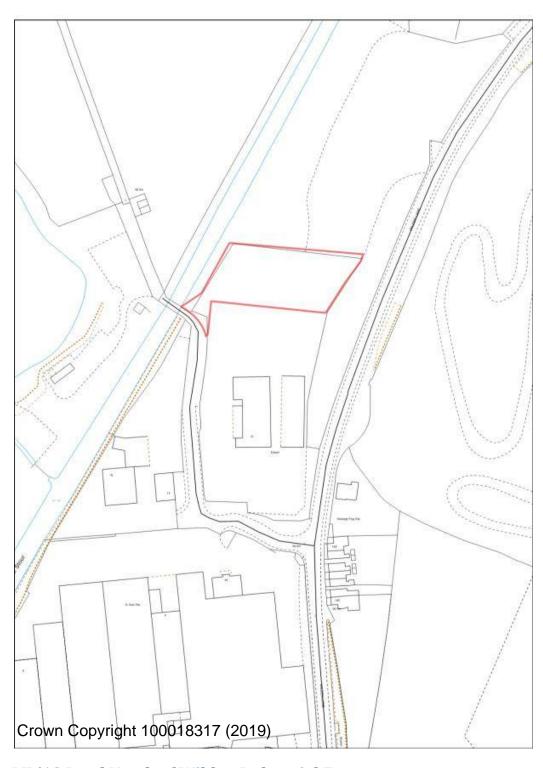

ad



LI/12 Former Burlish Golf Course Clubhouse



LI/13 Land Off Zortech Avenue



#### **Kidderminster Site Allocations**



**AS/6 Lea Street School** 



AS/20 Land North of Bernie Crossland Walk



BW/1 Churchfields

### **BW/4 Stourbridge Road ADR**





Housing allocation Green Gap allocation

FHN/11 BT Building Mill Street



**FPH/5 Kidderminster Ambulance Station** 



### WFR/WC/18 Sion Hill School site



### WA/KF/3 Land at Low Habberley



### BHS/17 Rock Works



### **FPH/8 SDF Stourport Road**





Silverwoods (Former British Sugar Site)

#### LEA CASTLE VILLAGE



#### **Kidderminster Eastern Extension**





**OC/12 Comberton Lodge Nursery** 



OC/6 Land east of Offmore and OC/13N Land at Stone Hill North

# **Stourport Allocations**



**AKR/14 Land at Pearl Lane** 



MI/18 Land North of Wilden Industrial Estate



MI/33 Wilden Industrial Estate

## **Stourport Site Allocations**



AKR/2 Cheapside



AKR/7 Swan Hotel & Working Men's Club



AKR/10 Queens Road Shops



AKR/18 Yew Tree Walk



**AKR/20 Former Carpets of Worth** 



LI/11 Land west of former school site Coniston Crescent



MI/1 County Buildings



MI/5 Baldwin Road



MI/6 Steatite Way



MI/7 Worcester Road Car sales (southern part)



MI/11 Land at 3
Sandy Lane Titton



MI/24 adj. Rock Tavern Wilden Lane



MI/38 School Site Coniston Crescent



MI/36 Firs Yard Wilden Lane



Parsons Chain MI/3



WA/BE/3 Catchem's End

## **Bewdley Site Allocations**



**BR/BE/1 Bewdley Fire Station** 



WA/BE/1 Stourport Road Triangle



WA/BE/5 Land south of Habberley Road

# **Previously Devel