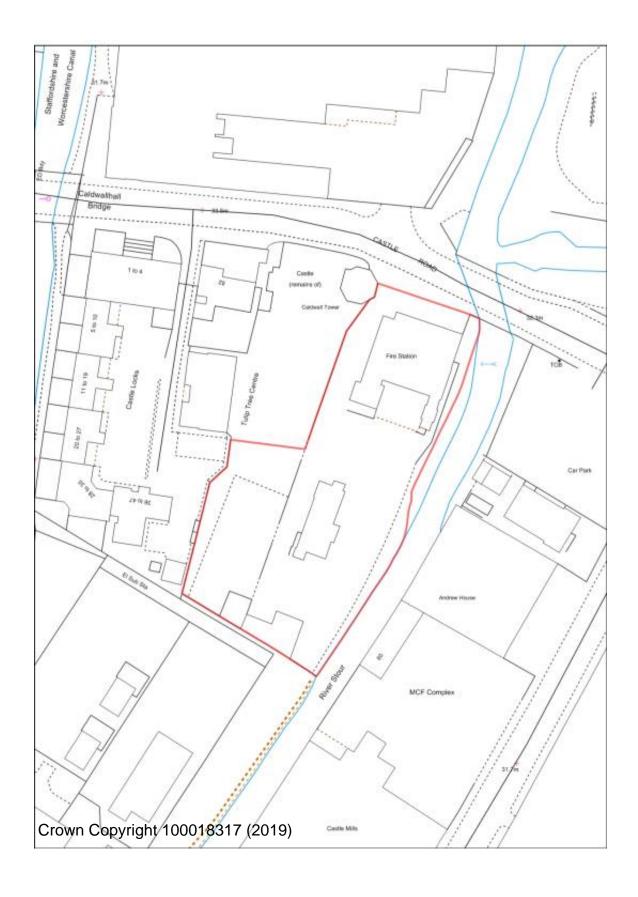

## **BHS/38 Kidderminster Fire Station**

**BHS/39 Boucher Building Green Street** 

BW/2 Limekiln Bridge, Clensmore Street

**BW/3 Sladen School** 

FPH/15 Severn Grove Shops Rifle Range

FPH/18 Naylor's Field Sutton Park Rise