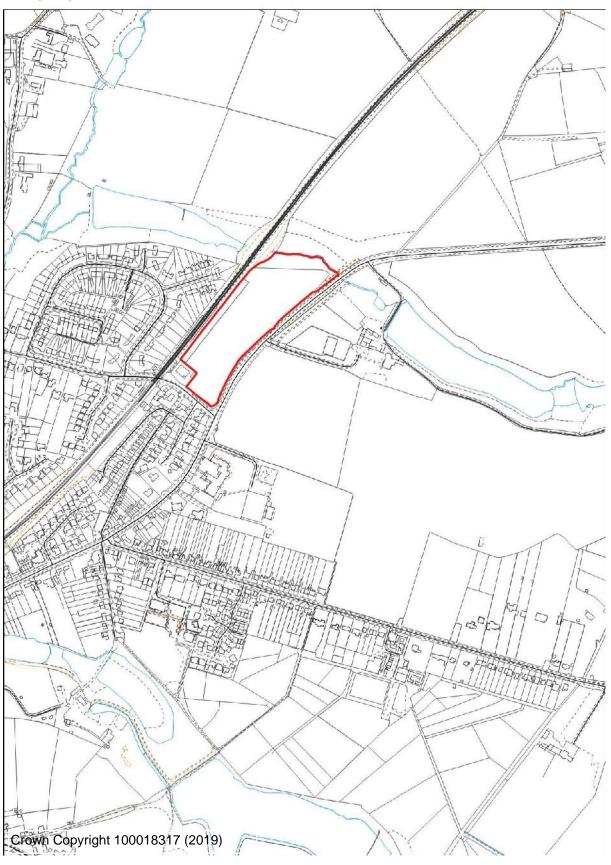

dj. Rock Tavern Wilden Lane



MI/38 School Site Coniston Crescent



MI/36 Firs Yard Wilden Lane



Parsons Chain MI/3



WA/BE/3 Catchem's End

## **Bewdley Site Allocations**



**BR/BE/1 Bewdley Fire Station** 



WA/BE/1 Stourport Road Triangle



WA/BE/5 Land south of Habberley Road

# **Previously Developed Sites in the Green Belt**



**Rushock Trading Estate** 



**Cursley Distribution Park** 

APPENDIX B - CHAPTER 30 SITE PLANS - SUBMISSION VERSION (JANUARY 2020)



**West Midlands Safari and Leisure Park** 

#### **Allocations in Rural Settlements**



BR/RO/2 Lem Hill Nurseries Far Forest



**BR/RO/21 Alton Nurseries Long Bank** 



WA/UA/1 Bellman's Cross Shatterford



WA/UA/4 Allotments, Upper Arley



WA/UA/6 Red Lion Car Park

WFR/CB/3 Land off Station Drive, Blakedown





WFR/WC/8 Fold Farm Chaddesley Corbett

**APPENDIX B - CHAPTER 30 SITE PLANS - SUBMISSION VERSION (JANUARY 2020)** 



WFR/WC/36 Rock Tavern Car Park Caunsall



WFR/WC/37 Land at Caunsall Road Caunsall



WFR/WC/22 Land at Lowe Lane Fairfield. Northern parcel highlighted in red is allocated as a Reserved Housing Site. Site shaded orange is allocated as allotments