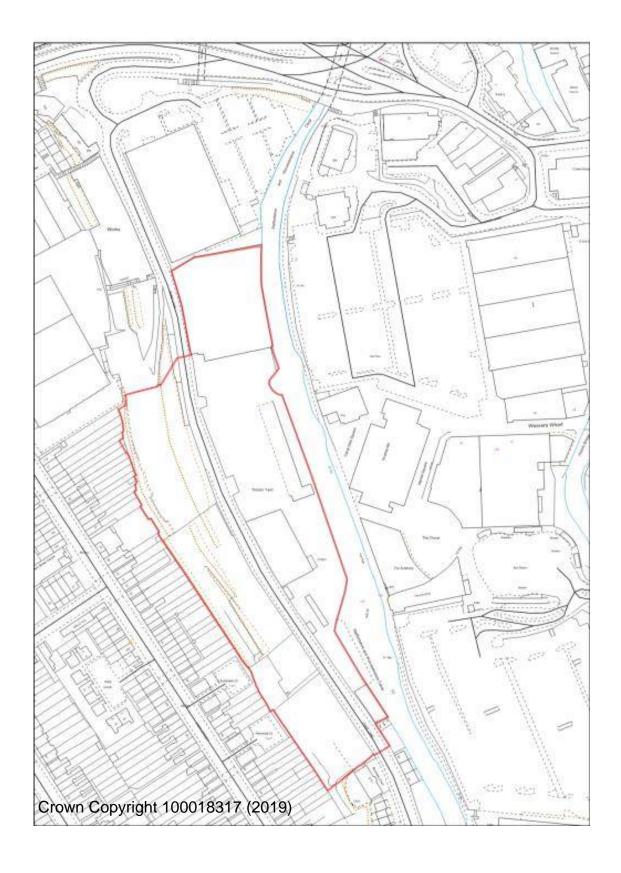

## **Site plans for Kidderminster Town Allocations**

#### **AS/3 Chester Road South Service Station**



## **AS/5 Former Victoria Sports Ground**



BHS/2 Land at Bromsgrove Street (Lionfields)



## **BHS/16 Timber Yard Park Lane**



## **BHS/38 Kidderminster Fire Station**



**BHS/39 Boucher Building Green Street** 



BW/2 Limekiln Bridge, Clensmore Street



**BW/3 Sladen School** 



FPH/15 Severn Grove Shops Rifle Range



FPH/18 Naylor's Field Sutton Park Rise



FPH/19 164/5 Sutton Park Road



## **OC/11 Stourminster School site**



LI/10 Land r/o Zortech Avenue



**BHS/10 Frank Stone Green Street** 



FPH/27 Land adjacent Easter Park Worcester Road



## FPH/28 Land at Hoobrook



## FPH/29 VOSA Worcester Road



LI/12 Former Burlish Golf Course Clubhouse



LI/13 Land Off Zortech Avenue



#### **Kidderminster Site Allocations**



**AS/6 Lea Street School** 



AS/20 Land North of Bernie Crossland Walk



BW/1 Churchfields

### **BW/4 Stourbridge Road ADR**





Housing allocation Green Gap allocation