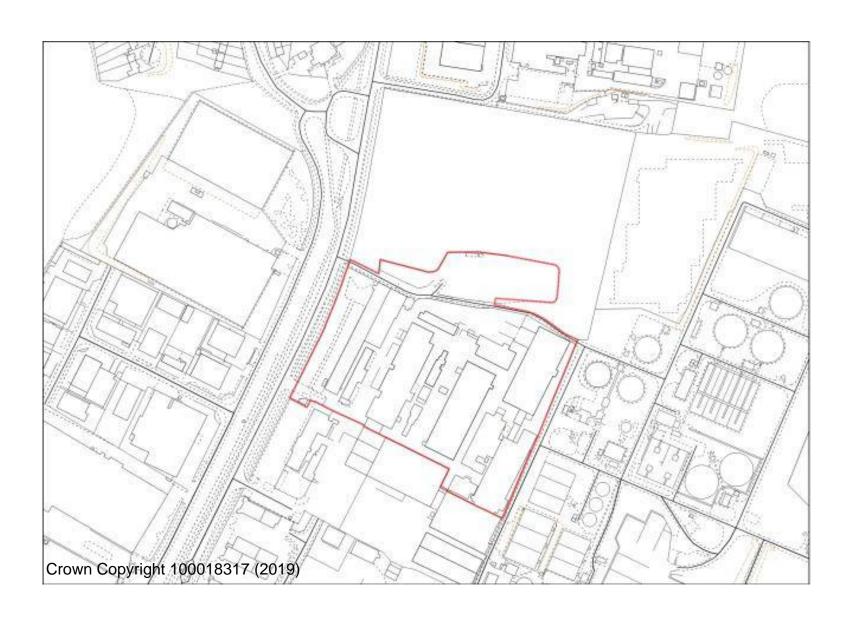

Field Sutton Park Rise



FPH/19 164/5 Sutton Park Road



## **OC/11 Stourminster School site**



LI/10 Land r/o Zortech Avenue



**BHS/10 Frank Stone Green Street** 



FPH/27 Land adjacent Easter Park Worcester Road



## FPH/28 Land at Hoobrook



## FPH/29 VOSA Worcester Road



LI/12 Former Burlish Golf Course Clubhouse



LI/13 Land Off Zortech Avenue



#### **Kidderminster Site Allocations**



**AS/6 Lea Street School** 



AS/20 Land North of Bernie Crossland Walk



BW/1 Churchfields

### **BW/4 Stourbridge Road ADR**





Housing allocation Green Gap allocation

FHN/11 BT Building Mill Street



**FPH/5 Kidderminster Ambulance Station** 



### WFR/WC/18 Sion Hill School site



### WA/KF/3 Land at Low Habberley



### BHS/17 Rock Works



### **FPH/8 SDF Stourport Road**





Silverwoods (Former British Sugar Site)

#### LEA CASTLE VILLAGE



#### **Kidderminster Eastern Extension**





**OC/12 Comberton Lodge Nursery** 



OC/6 Land east of Offmore and OC/13N Land at Stone Hill North

# **Stourport Allocations**



**AKR/14 Land at Pearl Lane** 



MI/18 Land North of Wilden Industrial Estate



MI/33 Wilden Industrial Estate

## **Stourport Site Allocations**



AKR/2 Cheapside



AKR/7 Swan Hotel & Working Men's Club



AKR/10 Queens Road Shops



AKR/18 Yew Tree Walk



**AKR/20 Former Carpets of Worth** 



LI/11 Land west of former school site Coniston Crescent



MI/1 County Buildings



MI/5 Baldwin Road



MI/6 Steatite Way



MI/7 Worcester Road Car sales (southern part)



MI/11 Land at 3
Sandy Lane Titton



MI/24 adj. Rock Tavern Wilden Lane