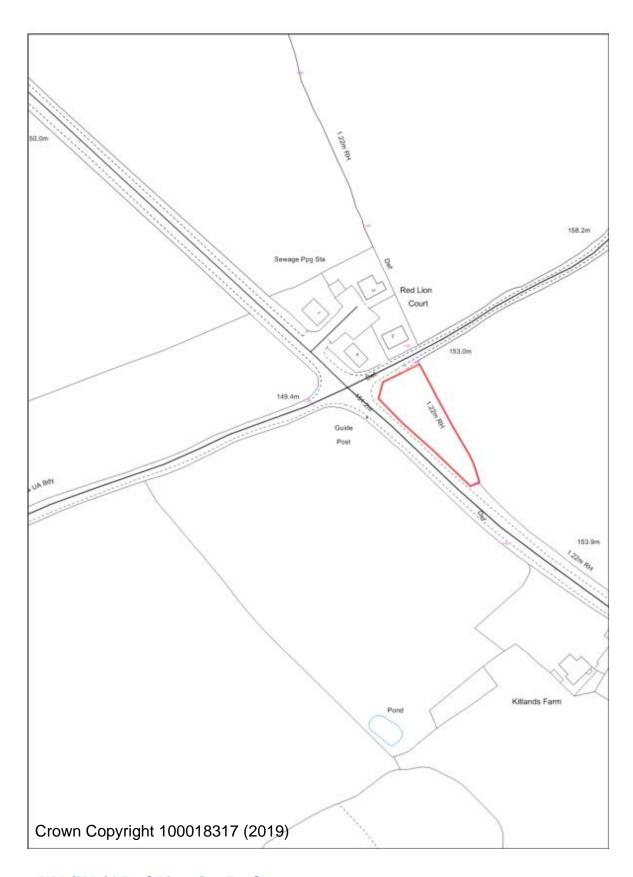

#### **Allocations in Rural Settlements**

BR/RO/2 Lem Hill Nurseries Far Forest

**BR/RO/21 Alton Nurseries Long Bank** 

WA/UA/1 Bellman's Cross Shatterford

WA/UA/4 Allotments, Upper Arley

WA/UA/6 Red Lion Car Park