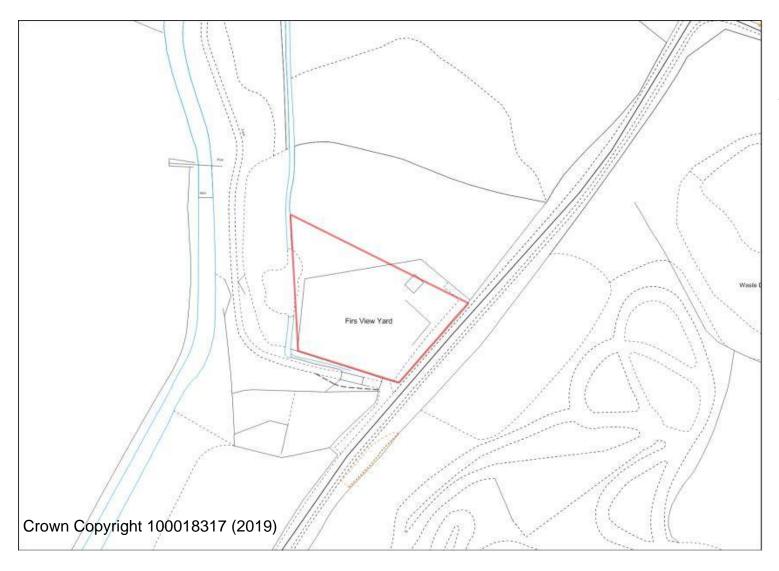

ite)

#### LEA CASTLE VILLAGE



#### **Kidderminster Eastern Extension**





**OC/12 Comberton Lodge Nursery** 



OC/6 Land east of Offmore and OC/13N Land at Stone Hill North

# **Stourport Allocations**



**AKR/14 Land at Pearl Lane** 



MI/18 Land North of Wilden Industrial Estate



MI/33 Wilden Industrial Estate

## **Stourport Site Allocations**



AKR/2 Cheapside



AKR/7 Swan Hotel & Working Men's Club



AKR/10 Queens Road Shops



AKR/18 Yew Tree Walk



**AKR/20 Former Carpets of Worth** 



LI/11 Land west of former school site Coniston Crescent



MI/1 County Buildings



MI/5 Baldwin Road



MI/6 Steatite Way



MI/7 Worcester Road Car sales (southern part)



MI/11 Land at 3
Sandy Lane Titton



MI/24 adj. Rock Tavern Wilden Lane



MI/38 School Site Coniston Crescent



MI/36 Firs Yard Wilden Lane



Parsons Chain MI/3



WA/BE/3 Catchem's End

## **Bewdley Site Allocations**



**BR/BE/1 Bewdley Fire Station** 



WA/BE/1 Stourport Road Triangle



WA/BE/5 Land south of Habberley Road

# **Previously Developed Sites in the Green Belt**



**Rushock Trading Estate** 



**Cursley Distribution Park** 

APPENDIX B - CHAPTER 30 SITE PLANS - SUBMISSION VERSION (JANUARY 2020)



**West Midlands Safari and Leisure Park** 

#### **Allocations in Rural Settlements**



BR/RO/2 Lem Hill Nurseries Far Forest



**BR/RO/21 Alton Nurseries Long Bank** 



WA/UA/1 Bellman's Cross Shatterford



WA/UA/4 Allotments, Upper Arley



WA/UA/6 Red Lion Car Park

WFR/CB/3 Land off Station Drive, Blakedown





WFR/WC/8 Fold Farm Chaddesley Corbett

**APPENDIX B - CHAPTER 30