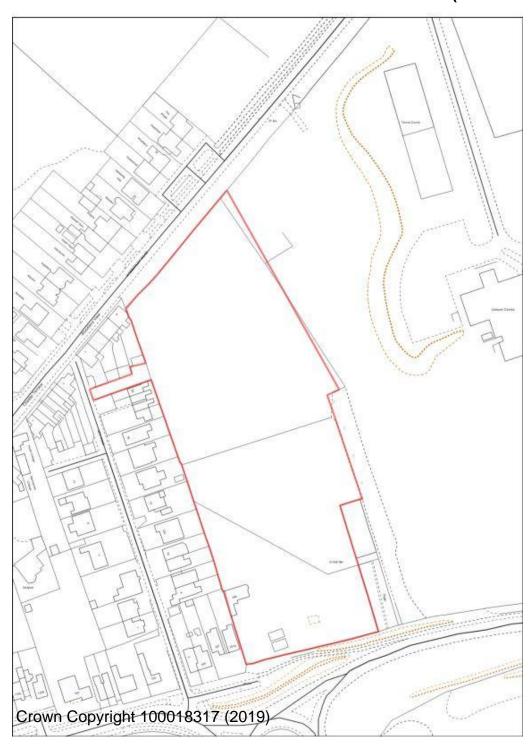

## **AS/5 Former Victoria Sports Ground**

BHS/2 Land at Bromsgrove Street (Lionfields)